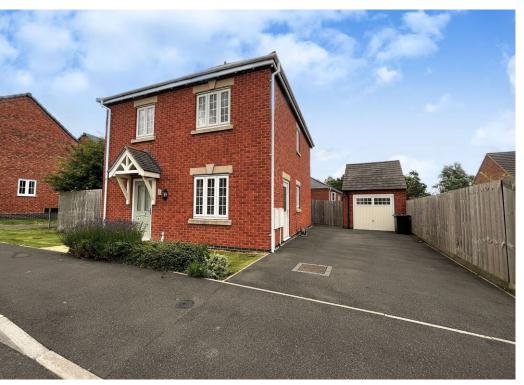

# Round House Close Smalley DE7 6PY , DE7 6PY Offers Over £340,000

# **FEATURES:**

- FOUR BEDROOMS
- DETACHED FAMILY HOME
- MODERN SOUGHT AFTER DEVELOPMENT IN
  SMALLEY
- MODERN KITCHEN DINER
- DOWNSTAIRS WC
- ENCLOSED REAR GARDEN
- DRIVEWAY AND GARAGE
- MODERN FITTED BATHROOM
- RESIDENTIAL LOCATION
- VIEWING ESSENTIAL

## Outside

To the front is a lawned area with mature shrubs and pathway to the front door.

To the side of the property is ample off street parking, providing parking for around 3/4 vehicles, in turn leading to a single detached garage, with gated access to the rear garden.