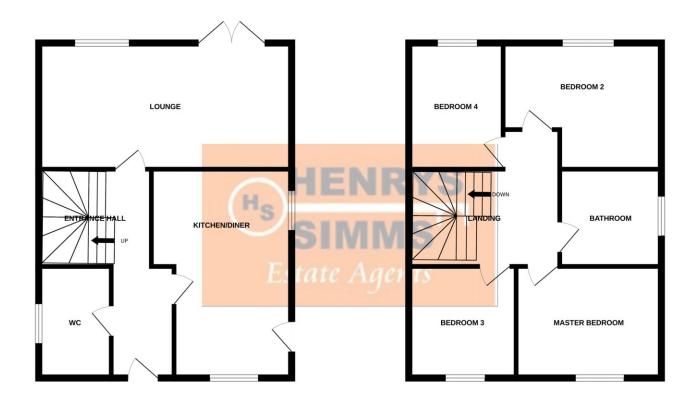

## Entrance Hallway Stairs rising to the first floor, radiator, two storage cupboard, doors to lounge, kitchen diner, downstairs wc.

### **Downstairs WC**

UPVC Window to side aspect, a modern two piece suite comprising of WC and hand wash basin with tiled splash back, radiator.

## **Kitchen Diner**

3.69 m x 4.77 m (12'1" x 15'8") UPVC Window to side and front aspect, door to side aspect, a beautifully fitted kitchen comprising of base and wall units with work surface with upstand, sink unit with drainer, karndean flooring, integrated oven, hob and extractor, integrated fridge freezer, integrated dishwasher, spot lighting, radiator.

#### Lounge

5.98 m x 3.33 m (19'7" x 10'11") UPVC Window and French doors to rear aspect, two radiators, tv point.

First floor landing Doors to bedrooms and bathroom.

# Bedroom One

3.51 m x 3.39 m (11'6" x 11'1") UPVC Window to front aspect, radiator, fitted wardrobes. Bedroom Two 3.77 m x 2.79 m (12'4" x 9'2") UPVC Window to rear aspect, radiator.

Bedroom Three 2.90 m x 2.50 m (9'6" x 8'2") UPVC Window to front aspect, radiator.

Bedroom four 3.55 m x 2.19 m (11'8" x 7'2") UPVC Window to rear aspect, radiator.

## Bathroom

UPVC window to side aspect, a modern four piece suite comprising of panelled bath, WC, Shower cubicle, pedestal hand wash basin, part tiled walls, radiator.

To the rear garden is a patio area, lawned garden and being enclosed via panelled fencing.

Whilst every attempt has been made to ensure the accuracy of the floorplan contained here, measurements of doors, windows, crooms and any other tems are approximate and no responsibility is taken for any error, omission or mis-statement. This plan is for illustrative purposes only and should be used as such by any prospective purchaser. The services, systems and appliances shown have not been tested and no guarantee as to their operability or efficiency can be given. Made with Netropic ©2023.