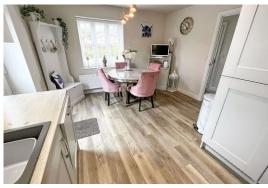

## **Kitchen Diner**

3.69 m x 4.77 m (12'1" x 15'8") UPVC Window to side and front aspect, door to side aspect, a beautifully fitted kitchen comprising of base and wall units with work surface with upstand, sink unit with drainer, karndean flooring, integrated oven, hob and extractor, integrated fridge freezer, integrated dishwasher, spot lighting, radiator.