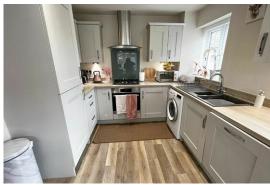

## **Kitchen Diner**

3.69 m x 4.77 m (12'1" x 15'8") UPVC Window to side and front aspect, door to side aspect, a beautifully fitted kitchen comprising of base and wall units with work surface with upstand, sink unit with drainer, karndean flooring, integrated oven, hob and extractor, integrated fridge freezer, integrated dishwasher, spot lighting, radiator.