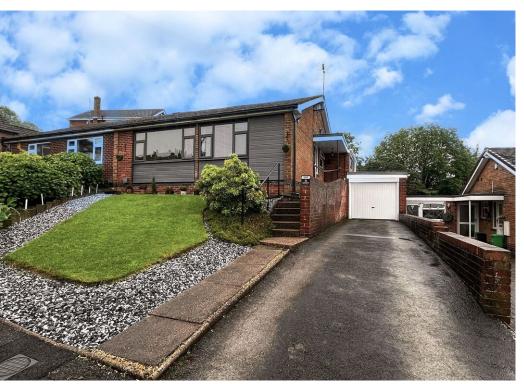

## St Lawrence Close Heanor DE75 7AN , DE75 7AN Offers Over £215,000

#### Description

Beautifully presented Two double bedroom Semi Detached Bungalow. In a lovely cul de sac location, close to town centre. The property benefits from Driveway and Garage. This property has been renovated to a high standard by the current owners. Landscaped Rear Garden. Viewing is really a must!!

### Outside

To the front of the property is a lawned area with gravelled beds and mature shrubs, to the side is ample off street parking space leading to a single detached garage.

To the rear of the property is a beautiful landscaped garden, with patio area, steps leading down to a lawned area, mature shrubs and borders, being enclosed via panelled fencing and wall. There is also a further decking area. From the rear garden there is also pedestrian access to the garage.