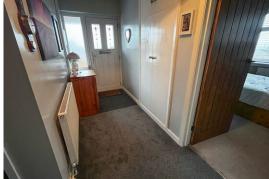

Entrance Hallway doors leading to all rooms, storage cupboard, radiator.

Lounge Diner

3.76 m x 5.36 m (12'4" x 17'7") UPVC window to front aspect, radiator, tv point.

Bedroom Two 3.34 m x 3.41 m (10'11" x 11'2") UPVC window to front, radiator, tv point, storage cupboard.