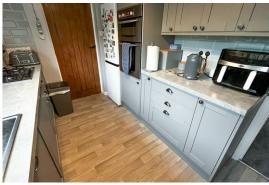

#### Kitchen

3.34 m x 2.31 m (10'11" x 7'7") UPVC window to rear, a modern fitted kitchen comprising of base and wall units with work top, sink unit with drainer, part tiled walls, integrated dishwasher, eye level oven, hob, space for fridge, laminate flooring, door to utility room.