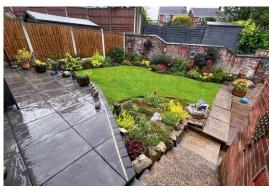

### Outside

To the front of the property is a lawned area with gravelled beds and mature shrubs, to the side is ample off street parking space leading to a single detached garage.

To the rear of the property is a beautiful landscaped garden, with patio area, steps leading down to a lawned area, mature shrubs and borders, being enclosed via panelled fencing and wall. There is also a further decking area. From the rear garden there is also pedestrian access to the garage.