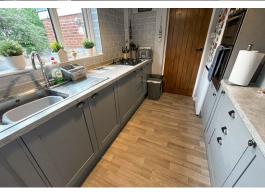

#### Kitchen

3.34 m x 2.31 m (10'11" x 7'7") UPVC window to rear, a modern fitted kitchen comprising of base and wall units with work top, sink unit with drainer, part tiled walls, integrated dishwasher, eye level oven, hob, space for fridge, laminate flooring, door to utility room.