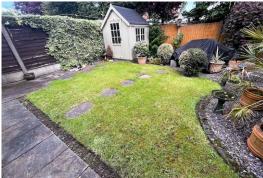

Outside

To the front is ample off-street parking leading to a single garage with electric up and over door, the garage also has a radiator and wall mounted gas boiler that has recently been replaced.

To the side is a gated access. To the rear is a landscaped garden with lawned area, patio area, mature shrubs and borders.