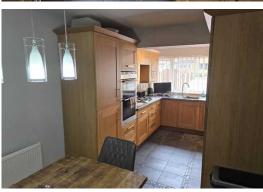

**COUNCIL TAX BAND: C EPC RATING: C** 

**Entrance Hallway** 

Recently replaced composite door, internal doors leading to the lounge and kitchen diner, wood flooring, radiator

Kitchen Diner

5.94m x 2.49m

UPVC window to front aspect, a fitted kitchen comprising of base and wall units with work surface, sink unit with drainer, part tiled walls, Siemens integrated oven, hob and extractor above, integrated fridge freezer and extra freezer, integrated dishwasher, TV point, tiled flooring to the kitchen area, wood flooring to the dining area, radiator, door to snug/office. Snug/ office
2.46m x 1.99m