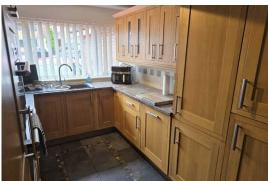

**COUNCIL TAX BAND: C EPC RATING: C** 

**Entrance Hallway** 

Recently replaced composite door, internal doors leading to the lounge and kitchen diner, wood flooring, radiator

Kitchen Diner

5.94m x 2.49m

UPVC window to front aspect, a fitted kitchen comprising of base and wall units with work surface, sink unit with drainer, part tiled walls, Siemens integrated oven, hob and extractor above, integrated fridge freezer and extra freezer, integrated dishwasher, TV point, tiled flooring to the kitchen area, wood flooring to the dining area, radiator, door to snug/office. Snug/ office
2.46m x 1.99m