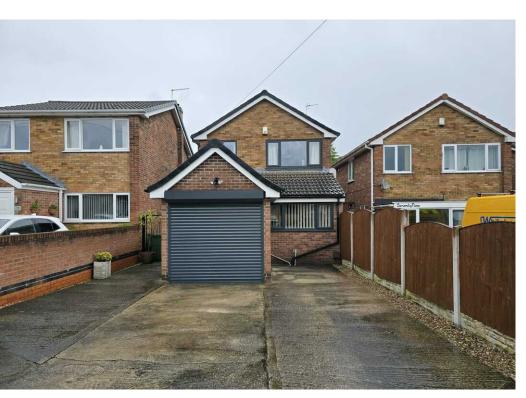

## Edward Street Langley Mill NG16 4DH, NG16 4DH Offers Over £250,000

## **FEATURES:**

- EXTENDED DETACHED HOME
- THREE BEDROOMS
- KITCHEN DINER
- SNUG / OFFICE
- LANDSCAPED REAR GARDEN
- UTILITY ROOM
- DOWNSTAIRS WC
- DRIVEWAY AND GARAGE
- CUL DE SAC LOCATION
- PLANNING PERMISSION TO CONVERT GARAGE

Outside

To the front is ample off-street parking leading to a single garage with electric up and over door, the garage also has a radiator and wall mounted gas boiler that has recently been replaced.

To the side is a gated access. To the rear is a landscaped garden with lawned area, patio area, mature shrubs and borders.