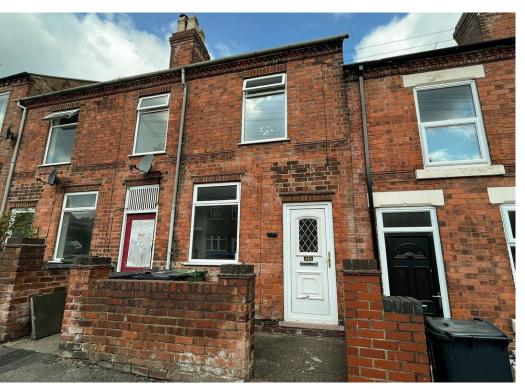

2 Marshall Street
Heanor
Derbyshire
DE75 7AT
01773715790
info@taylorbrownandsimms.co.uk
www.taylorbrownandsimms.co.uk



## Milward Road Loscoe , DE75 7JX **£150,000**







## **FEATURES:**

- THREE BEDROOMS
- TWO RECEPTION ROOMS
- MODERN FITTED BATHROOM
- MODERN FITTED KITCHEN
- NO UPWARD CHAIN
- GOOD LOCATION
- CLOSE TO TRANSPORT LINKS
- GOOD SIZED GARDEN
- GAS CENTRAL HEATING
- MUST BE VIEWED





**COUNCIL TAX BAND: A EPC RATING: D** 

Lounge 3.75 m x 3.76 m (12'4" x 12'4") UPVC window and door to front, radiator.

inner hallway Stairs, under stairs storage cupboard.

Reception Room 3.97 m x 4.04 m (13'0" x 13'3") UPVC window to rear, radiator, door to hall.

Hall door to back garden.

Kitchen
2.78 m x 2.24 m (9'1" x 7'4")
UPVC window to rear, base and wall units with work surface, sink unit, part tiled walls, integrated oven, hob, vinyl flooring.

Bathroom UPVC window to rear, a three piece suite comprising of panelled bath, WC, pedestal hand wash,