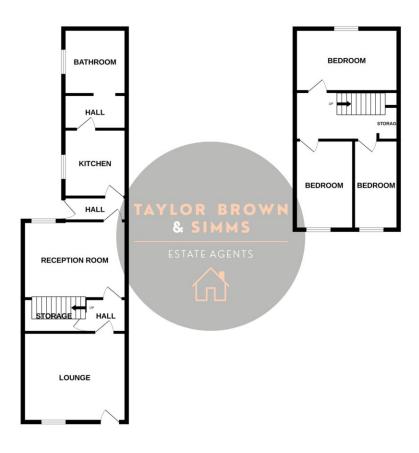

**COUNCIL TAX BAND: A EPC RATING: D** 

Lounge 3.75 m x 3.76 m (12'4" x 12'4") UPVC window and door to front, radiator.

inner hallway Stairs, under stairs storage cupboard.

Reception Room 3.97 m x 4.04 m (13'0" x 13'3") UPVC window to rear, radiator, door to hall.

Hall door to back garden.

Kitchen
2.78 m x 2.24 m (9'1" x 7'4")
UPVC window to rear, base and wall units with work surface, sink unit, part tiled walls, integrated oven, hob, vinyl flooring.

Bathroom UPVC window to rear, a three piece suite comprising of panelled bath, WC, pedestal hand wash, part tiled walls, vinyl flooring, radiator.

First floor landing doors to bedrooms, storage cupboard.

Bedroom One 4.16 m x 3.99 m (13'8" x 13'1") UPVC window to rear, storage cupboard, radiator.

Bedroom Two 2.33 m x 3.73 m (7'8" x 12'3") UPVC window to front, radiator.

Bedroom Three 2.00 m x 3.70 m (6'7" x 12'2") UPVC Window to front, radiator.

## Outside

To the rear is a good sized garden with lawned area, panelled fencing, shrubs, patio area.

GROUND FLOOR 1ST FLOOR

Whilst every attempt has been made to ensure the accuracy of the floorplan contained here, measuremen of doors, windows, rooms and any other items are approximate and no responsibility is taken for any erro omission or mis-statement. This plan is for illustrative purposes only and should be used as such by any prospective purchaser. The services, systems and appliances shown have not been tested and no guarant as to their operativity or efficiency can be given.