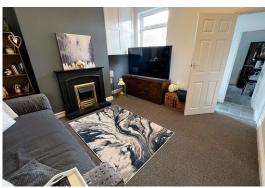

**COUNCIL TAX BAND: A EPC RATING: D** 

Lounge 3.75 m x 3.76 m (12'4" x 12'4") UPVC window and door to front, radiator.

inner hallway Stairs, under stairs storage cupboard.

Reception Room 3.97 m x 4.04 m (13'0" x 13'3") UPVC window to rear, radiator, door to hall.