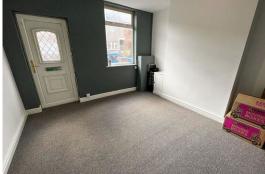

**COUNCIL TAX BAND: A EPC RATING: D** 

Lounge 3.75 m x 3.76 m (12'4" x 12'4") UPVC window and door to front, radiator.

inner hallway Stairs, under stairs storage cupboard.

Reception Room 3.97 m x 4.04 m (13'0" x 13'3") UPVC window to rear, radiator, door to hall.