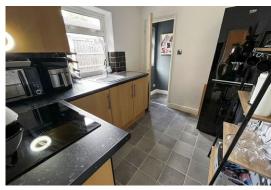

Hall door to back garden.

Kitchen
2.78 m x 2.24 m (9'1" x 7'4")
UPVC window to rear, base and wall units with work surface, sink unit, part tiled walls, integrated oven, hob, vinyl flooring.

Bathroom UPVC window to rear, a three piece suite comprising of panelled bath, WC, pedestal hand wash, part tiled walls, vinyl flooring, radiator.