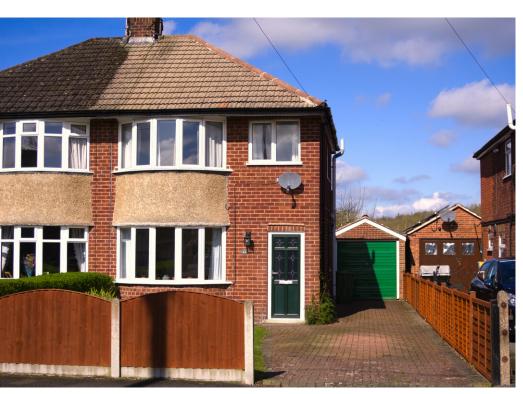

## Fall Road, Heanor DE75 7PQ Offers Over £210,000

## **FEATURES:**

- THREE BEDROOM
- SEMI DETACHED
- TUCKED AWAY LOCATION
- CLOSE TO LOCAL AMENITIES AND TRANSPORT LINKS
- COUNTRYSIDE VIEWS TO THE REAR
- LANDSCAPED GARDEN
- OPEN PLAN KITCHEN DINER
- UPVC DOUBLE GLAZING
- GAS CENTRAL HEATED
- DRIVEWAY AND GARAGE

## **Outside**

Mature gardens front and rear. The fenced rear has a lawn, two patio areas, an outside tap, a wildlife pond, not overlooked and dog friendly. There are raspberry, loganberry, rhubarb and an apple tree. A wooden tool shed is at the bottom of the garden. The front is laid to lawn with shrubbery bordering. A 62 foot block paved driveway for up to three cars leads to a pitched roof brick garage. The garage has both lighting and power, an up-and-over door with further side door from the garden and side window. Behind the garage is a concreted and covered area.