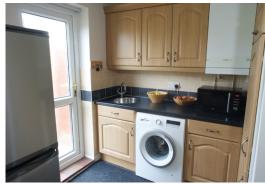

Kitchen/Dining area 4.68 m x 5.21 m (15'4" x 17'1")
Fitted kitchen units with Hotpoint electric oven and Bosch gas hob.
Double stainless steel sink plus further garden sink. Plumbing for washing machine and situated combi gas boiler. Double glazed door leading to patio area and rear garden.

The dining area is an ample size for a dining table. Opaque side window and radiator. An under-stairs storage cupboard with electric for a drier (wall vented) also houses the gas and electric meters.

First floor landing Doors to bedrooms and bathroom.