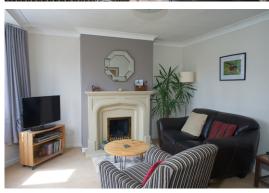

Entrance Hallway
UPVC Front door leads to stairs to
landing with opaque window to the
side and loft hatch. Glazed door to
lounge

Lounge

3.73 m x 3.89 m (12'3" x 12'9")
To the front of the property with bay window. Feature fireplace with sandstone effect surround and 'living flame' gas fire. Radiator.
Glazed door door leading to the kitchen/diner.