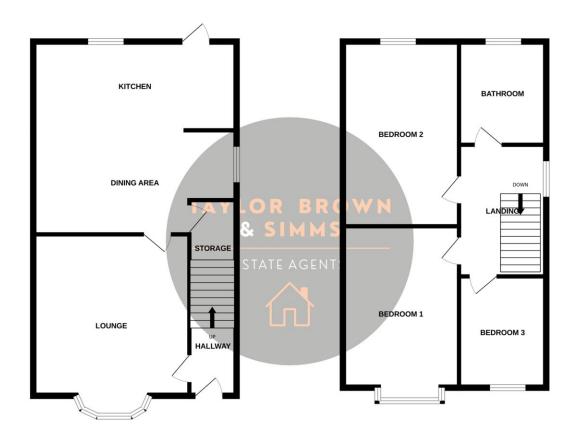

The rear the house overlooks Bailey Brook nature reserve with a pond and country walks. Tesco supermarket is only 0.65Km away.

GROUND FLOOR 1ST FLOOR

writists every attempt has been made to ensure the accuracy of the floorplan contained nete, measurements of doors, windows, rooms and any other tiens are approximate and no responsibility is taken for any enror, omission or mis-statement. This plan is for illustrative purposes only and should be used as such by any prospective purchaser. The services, systems and appliances shown have not been tested and no guarantee as to their operability or efficiency can be given.