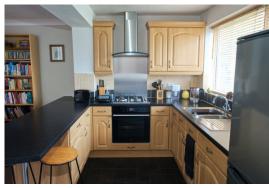

Kitchen/Dining area 4.68 m x 5.21 m (15'4" x 17'1")
Fitted kitchen units with Hotpoint electric oven and Bosch gas hob.
Double stainless steel sink plus further garden sink. Plumbing for washing machine and situated combi gas boiler. Double glazed door leading to patio area and rear garden.

The dining area is an ample size for a dining table. Opaque side window and radiator. An under-stairs storage cupboard with electric for a drier (wall vented) also houses the gas and electric meters.

First floor landing Doors to bedrooms and bathroom.