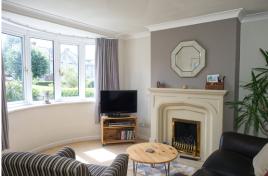

Entrance Hallway
UPVC Front door leads to stairs to
landing with opaque window to the
side and loft hatch. Glazed door to
lounge

Lounge

3.73 m x 3.89 m (12'3" x 12'9")
To the front of the property with bay window. Feature fireplace with sandstone effect surround and 'living flame' gas fire. Radiator.
Glazed door door leading to the kitchen/diner.