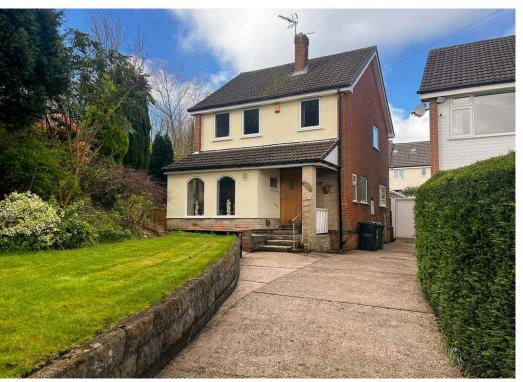

## Saxton Avenue Heanor DE75 7PZ Offers Over £280,000

# FEATURES:

- DETACHED FAMILY HOME
- THREE GOOD SIZED BEDROOMS
- MODERN FITTED FOUR PIECE BATHROOM
- MODERN FITTED KITCHEN WITH APPLIANCES
- NO UPWARD CHAIN
- SET IN APPROX 1/4 ACRE OF LAND
- TUCKED AWAY CUL DE SAC LOCATION
- CONSERVATORY
- GARAGE AND AMPLE OFF STREET PARKING
- MUST BE VIEWED

### Outside

To the front of the property is a driveway providing ample off street parking leading to a single detached garage to the side. There are also substantial gardens with lawned areas, mature trees and shrubs.