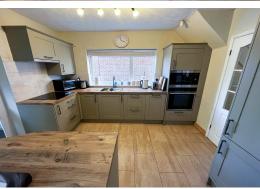

#### **Kitchen Area**

3.39 m x 2.94 m (11'1" x 9'8") UPVC double glazed window to side aspect, a recently refitted modern kitchen comprising of base and wall units with work surface, sink unit, part tiled walls, integrated appliances including microwave, oven, dishwasher, fridge freezer and induction hob with extractor above. Part tiled walls, radiator, tiled flooring, glazed door to utility area.