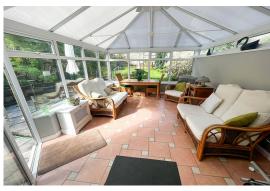

#### **Utility Area**

Door to side aspect, plumbing for washing machine and space for drier, door to conservatory.

Conservatory

5.01 m x 3.71 m (16'5" x 12'2") UPVC windows and patio doors to rear garden, tiled flooring, radiator.