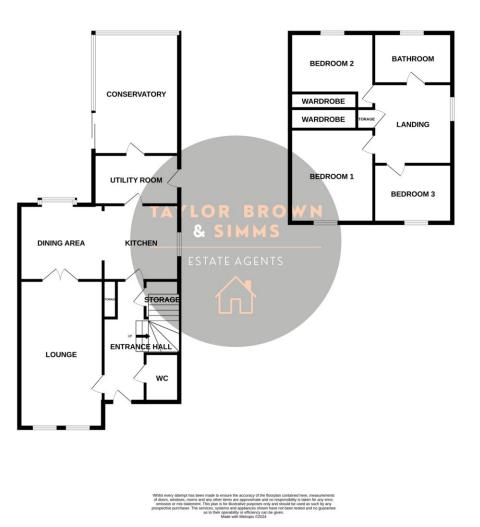

## **Entrance Hallway**

UPVC window to side aspect, stairs rising to the first floor with under stairs storage, storage cupboard, radiator, laminate flooring, doors to lounge, kitchen and downstairs WC.

#### **Downstairs WC**

UPVC window to side aspect, a modern two piece suite comprising of WC and hand wash basin with vanity unit below, laminate flooring.

#### Lounge

6.37 m x 3.24 m (20'11" x 10'8") Two UPVC windows to front aspect, and UPVC window to side aspect, over looking the landscaped front garden, radiator, feature fireplace with gas fire, tv point, double doors to dining area.

#### **Dining Area**

3.29 m x 3.26 m (10'10" x 10'8") UPVC bay window to rear garden, radiator, fitted cupboards and display cabinet to one wall, opening into kitchen.

#### **Kitchen Area**

3.39 m x 2.94 m (11'1" x 9'8") UPVC double glazed window to side aspect, a recently refitted modern kitchen comprising of base and wall units with work surface, sink unit, part tiled walls, integrated appliances including microwave, oven, dishwasher, fridge freezer and induction hob with extractor above. Part tiled walls, radiator, tiled flooring, glazed door to utility area.

#### **Utility Area**

Door to side aspect, plumbing for washing machine and space for drier, door to conservatory.

Conservatory

5.01 m x 3.71 m (16'5" x 12'2") UPVC windows and patio doors to rear garden, tiled flooring, radiator.

First floor landing Doors to bedrooms and bathroom, storage cupboard, UPVC window to side aspect, loft access point.

### **Bedroom One**

3.63 m x 3.57 m (11'11" x 11'9") Two UPVC windows to front aspect, fitted wardrobes to one wall, radiator, tv point.

#### **Bedroom Two**

2.93 m x 3.42 m (9'7" x 11'3") UPVC window to rear, radiator, tv point, fitted wardrobes to one wall.

#### **Bedroom Three**

2.27 m x 2.41 m (7'5" x 7'11") UPVC window to front aspect, radiator.

#### Bathroom

UPVC window to rear aspect, a modern fitted bathroom four piece suite comprising of panelled bath, shower cubicle, WC, pedestal hand wash basin, part tiled walls, laminate flooring, radiator.