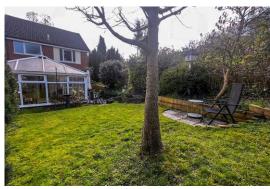

### Outside

To the front of the property is a driveway providing ample off street parking leading to a single detached garage to the side. There are also substantial gardens with lawned areas, mature trees and shrubs.

To the side is a further good sized area with further lawned areas, trees and shrubs.

To the rear is a further garden providing lawned area, paved patio areas, pond, trees and borders, and being enclosed via panelled fencing.