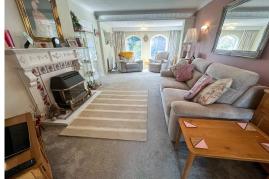

#### Lounge

6.37 m x 3.24 m (20'11" x 10'8") Two UPVC windows to front aspect, and UPVC window to side aspect, over looking the landscaped front garden, radiator, feature fireplace with gas fire, tv point, double doors to dining area.