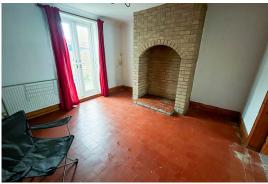

## **Utility Room**

2.74 m x 2.44 m (9'0" x 8'0") Window to rear and UPVC window to side aspect, sink unit, under stairs storage cupboard.

Reception Room 3.69 m x 3.75 m (12'1" x 12'4") UPVC french doors to rear aspect, fireplace, radiator, doors to lounge.