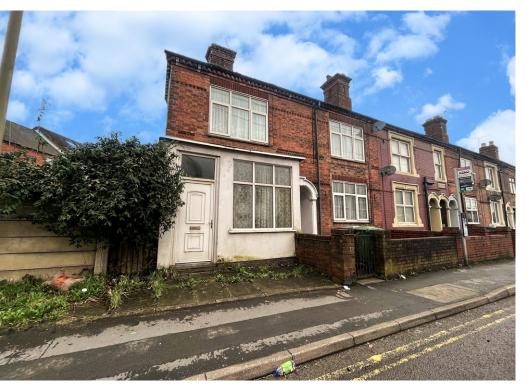

# Loscoe Road Heanor DE75 7FG £170,000

# **FEATURES:**

- FOUR BEDROOM DOUBLE FRONTED
- NEEDS MODERNISATION AND UPGRADING
- THREE RECEPTION ROOM
- GOOD SIZED GARDEN
- POTENTIAL FOR PLANNING FOR DWELLING
- TOWN CENTRE LOCATION
- GREAT POTENTIAL
- UTILITY ROOM
- VIEWING ESSENTIAL
- NO UPWARD CHAIN