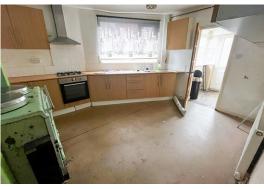

## Kitchen

3.61 m x 4.08 m (11'10" x 13'5") UPVC to side aspect, fitted kitchen with base and wall units with sink unit, integrated oven, hob and extractor above, AGA oven, radiator, part tiled walls, door to rear hall.