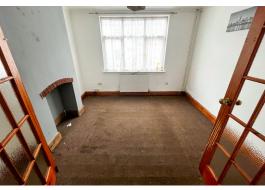

#### Lounge

3.71 m x 3.54 m (12'2" x 11'7") UPVC double glazed window to front aspect, radiator.