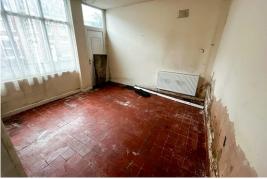

## **Utility Room**

2.74 m x 2.44 m (9'0" x 8'0") Window to rear and UPVC window to side aspect, sink unit, under stairs storage cupboard.

Reception Room 3.69 m x 3.75 m (12'1" x 12'4") UPVC french doors to rear aspect, fireplace, radiator, doors to lounge.