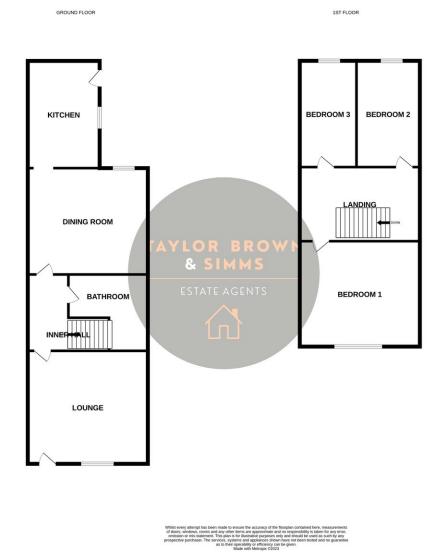

### Lounge

4.03 m x 3.47 m (13'3" x 11'5") UPVC double glazed door and window to front aspect, feature wall lights, radiator, storage cupboard, door to inner hallway

#### **Inner Hallway**

Door to dining room and bathroom, stairs rising to the first floor.

#### Bathroom

Three piece suite comprising of panelled bath with shower above, WC, pedestal hand wash basin, part tiled walls, radiator, vinyl flooring, storage cupboard.

#### Dining Room

4.08 m x 3.79 m (13'5" x 12'5") UPVC double glazed window to rear aspect, opening to kitchen, fireplace, radiator, laminate flooring.

#### Kitchen

4.99 m x 2.33 m (16'4" x 7'8") UPVC double glazed window and door to rear aspect, a fitted modern kitchen comprising of base and wall units with roll top work surface, sink unit with drainer, part tiled walls, radiator, integrated oven, hob and extractor above.

First floor landing Doors to bedrooms.

Bedroom One 4.12 m x 3.54 m (13'6" x 11'7") UPVC double glazed window to front aspect, radiator.

**Bedroom Two** 

2.61 m x 3.78 m (8'7" x 12'5") UPVC double glazed window to rear aspect, storage cupboards, one housing the water tank, radiator.

#### **Bedroom Three**

3.78 m x 2.12 m (12'5" x 6'11") UPVC double glazed window to rear aspect, radiator.