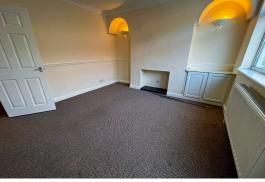

First floor landing Doors to bedrooms.

Bedroom One 4.12 m x 3.54 m (13'6" x 11'7") UPVC double glazed window to front aspect, radiator.

**Bedroom Two** 

2.61 m x 3.78 m (8'7" x 12'5") UPVC double glazed window to rear aspect, storage cupboards, one housing the water tank, radiator.

#### **Bedroom Three**

3.78 m x 2.12 m (12'5" x 6'11") UPVC double glazed window to rear aspect, radiator.