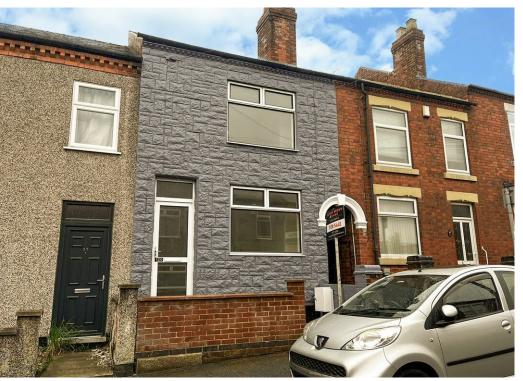

## John Street, Heanor, Derbyshire , DE75 7FT Asking Price £132,000

# FEATURES:

- THREE BEDROOM
- SPACIOUS PROPERTY
- TWO RECEPTION ROOMS
- MODERN FITTED KITCHEN
- IDEAL FOR FIRST TIME BUYER
- NO UPWARD CHAIN
- REAR GARDEN WITH OUTSIDE STORAGE
- SOUGHT AFTER LOCATION
- CLOSE TO LOCAL AMENITIES
- VIEWING ESSENTIAL