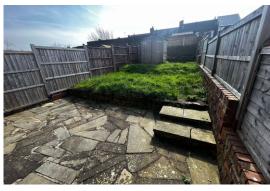

#### Outside

To the rear of the property is a lawned garden, paved area, being enclosed via panelled fencing and having a brick built storage shed. There is a side gated access to the front of the property.