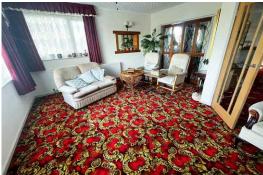

#### Lounge

5.14 m x 3.58 m (16'10" x 11'9")

Two UPVC Double glazed windows to front and side aspect, feature fireplace, radiator, doors leading to dining area.

#### Dining area

4.13 m x 4.36 m (13'7" x 14'4")

Two UPVC double glazed windows to side aspect, radiator, wood flooring, door to kitchen.