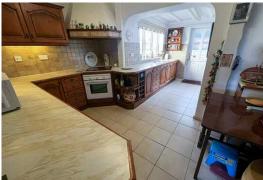

#### Kitchen

5.45 m x 3.76 m (17'11" x 12'4")

Two UPVC double glazed windows to rear aspect, door to rear aspect, fitted kitchen comprising of base and wall units with roll top work surface, sink unit with drainer, space for fridge, integrated oven, hob and extractor above, tiled flooring, part tiled walls, radiator, door to WC and door to garage.