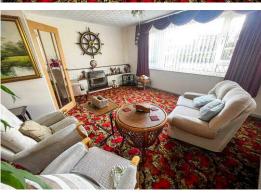

#### Lounge

5.14 m x 3.58 m (16'10" x 11'9")

Two UPVC Double glazed windows to front and side aspect, feature fireplace, radiator, doors leading to dining area.

#### Dining area

4.13 m x 4.36 m (13'7" x 14'4")

Two UPVC double glazed windows to side aspect, radiator, wood flooring, door to kitchen.