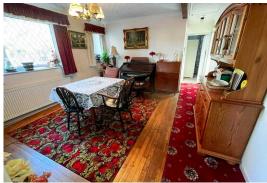

#### Lounge

5.14 m x 3.58 m (16'10" x 11'9")

Two UPVC Double glazed windows to front and side aspect, feature fireplace, radiator, doors leading to dining area.

#### Dining area

4.13 m x 4.36 m (13'7" x 14'4")

Two UPVC double glazed windows to side aspect, radiator, wood flooring, door to kitchen.