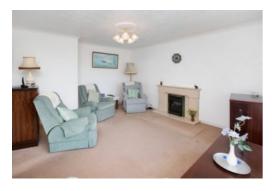

The lounge has a window to the front allowing plenty of light and affords views of nearby woodlands and landscaped gardens. It also features a gas coal effect fire with surround. The dual aspect kitchen/dining room includes windows to the side and rear, a storage cupboard housing the Valiant combi boiler, space for table and chairs in the dining aspect and a door to the conservatory. The kitchen is fitted with wall and base mounted units, tiled splashbacks, double bowl acrylic sink with mixer tap, cooker and space/plumbing for washing machine and fridge/freezer. The conservatory has tilt and turn patio doors to the south facing patio, a courtesy door to the garage and cloakroom fitted with a low level WC.