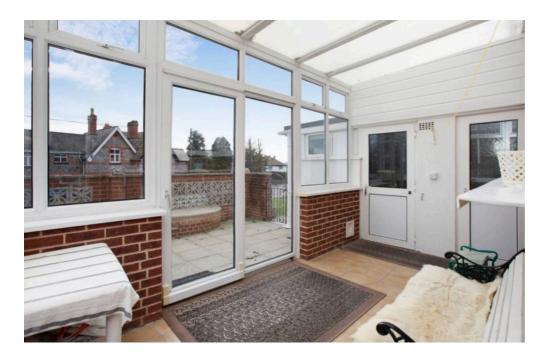

The lounge has a window to the front allowing plenty of light and affords views of nearby woodlands and landscaped gardens. It also features a gas coal effect fire with surround. The dual aspect kitchen/dining room includes windows to the side and rear, a storage cupboard housing the Valiant combi boiler, space for table and chairs in the dining aspect and a door to the conservatory. The kitchen is fitted with wall and base mounted units, tiled splashbacks, double bowl acrylic sink with mixer tap, cooker and space/plumbing for washing machine and fridge/freezer. The conservatory has tilt and turn patio doors to the south facing patio, a courtesy door to the garage and cloakroom fitted with a low level WC.