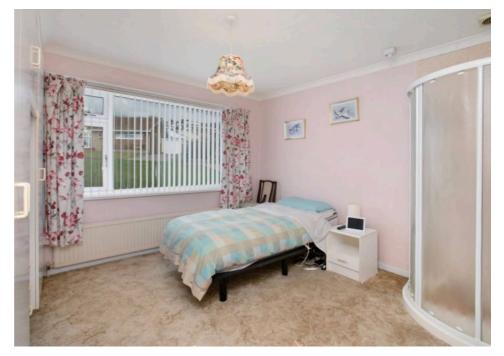

Bedroom one is a well lit room with windows to the front/side and is fitted with built in wardrobe and draw units. Bedroom two has a window to the side and is fitted with a built in wardrobe and shower cubicle with electric shower. The bathroom comprises panelled bath with gravity fed shower and shower screen, pedestal wash hand basin with close coupled WC, shaver point and obscure window to the rear aspect.