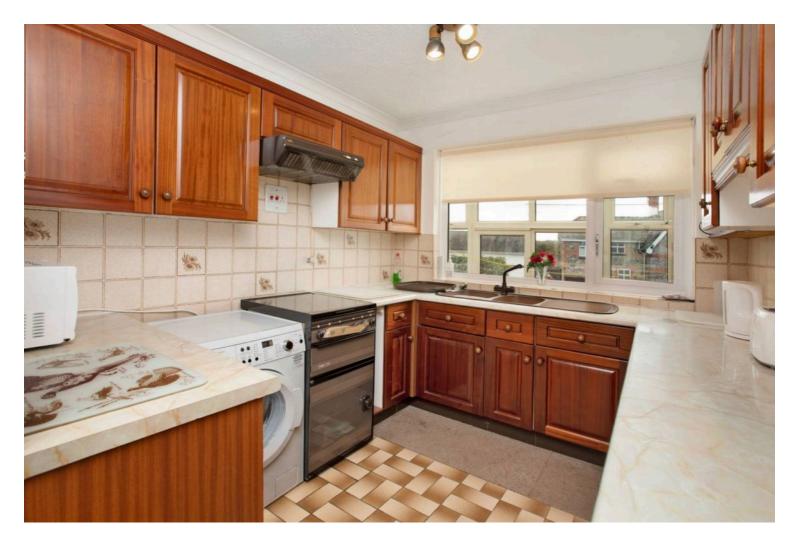

The lounge has a window to the front allowing plenty of light and affords views of nearby woodlands and landscaped gardens. It also features a gas coal effect fire with surround. The dual aspect kitchen/dining room includes windows to the side and rear, a storage cupboard housing the Valiant combi boiler, space for table and chairs in the dining aspect and a door to the conservatory. The kitchen is fitted with wall and base mounted units, tiled splashbacks, double bowl acrylic sink with mixer tap, cooker and space/plumbing for washing machine and fridge/freezer. The conservatory has tilt and turn patio doors to the south facing patio, a courtesy door to the garage and cloakroom fitted with a low level WC.