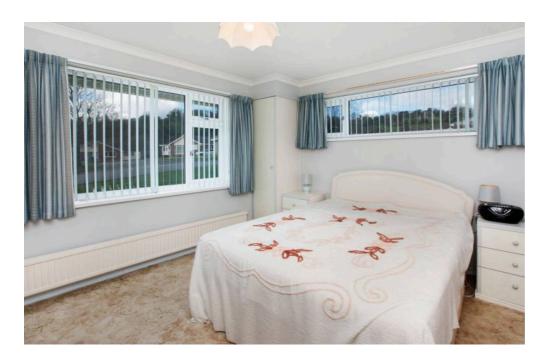

Bedroom one is a well lit room with windows to the front/side and is fitted with built in wardrobe and draw units. Bedroom two has a window to the side and is fitted with a built in wardrobe and shower cubicle with electric shower. The bathroom comprises panelled bath with gravity fed shower and shower screen, pedestal wash hand basin with close coupled WC, shaver point and obscure window to the rear aspect.