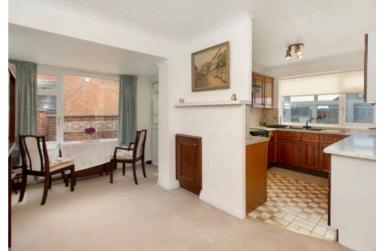

The lounge has a window to the front allowing plenty of light and affords views of nearby woodlands and landscaped gardens. It also features a gas coal effect fire with surround. The dual aspect kitchen/dining room includes windows to the side and rear, a storage cupboard housing the Valiant combi boiler, space for table and chairs in the dining aspect and a door to the conservatory. The kitchen is fitted with wall and base mounted units, tiled splashbacks, double bowl acrylic sink with mixer tap, cooker and space/plumbing for washing machine and fridge/freezer. The conservatory has tilt and turn patio doors to the south facing patio, a courtesy door to the garage and cloakroom fitted with a low level WC.