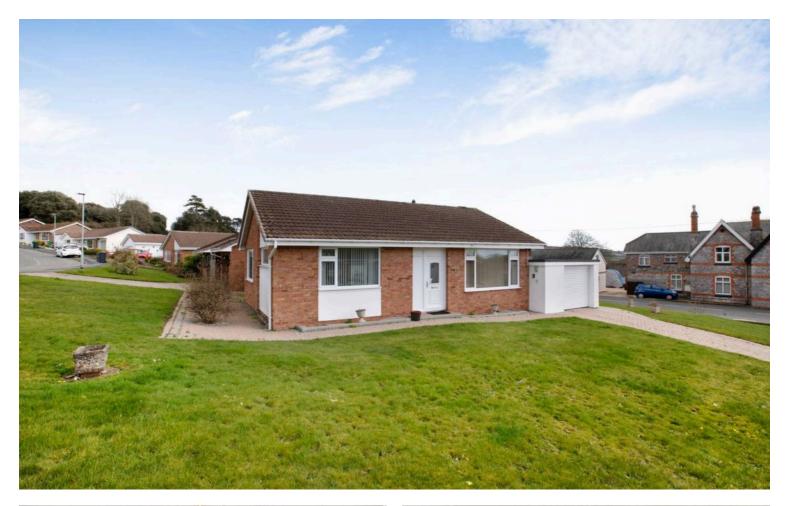

## 2 Grange Park, Bishopsteignton

£399,950 Freehold

Detached Bungalow • Two Double Bedrooms • Kitchen Opening to Dining Room • Conservatory • South Facing Patio and Wrap Around Gardens • Garage • Off Street Parking with Capacity for Two Cars • Situated in Sought-After Estuary Village with Nearby Local Amenities • EPC - D

The front garden has wrap around lawned areas to three sides of the property.

South facing patio extending from the rear to side with gate access to either side of the property.

Brick paved driveway leading to the garage and space for two cars.

The garage is fitted with an electric roller door, power and shelving. There is a rear courtesy door in to the conservatory.

Tenure: Freehold Council Tax Band: D (£2463.66 per annum)

Mains Services: Gas, Electric and Water