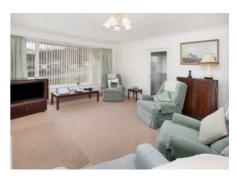

The lounge has a window to the front allowing plenty of light and affords views of nearby woodlands and landscaped gardens. It also features a gas coal effect fire with surround. The dual aspect kitchen/dining room includes windows to the side and rear, a storage cupboard housing the Valiant combi boiler, space for table and chairs in the dining aspect and a door to the conservatory. The kitchen is fitted with wall and base mounted units, tiled splashbacks, double bowl acrylic sink with mixer tap, cooker and space/plumbing for washing machine and fridge/freezer. The conservatory has tilt and turn patio doors to the south facing patio, a courtesy door to the garage and cloakroom fitted with a low level WC.