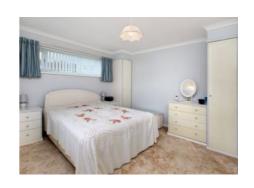

Bedroom one is a well lit room with windows to the front/side and is fitted with built in wardrobe and draw units. Bedroom two has a window to the side and is fitted with a built in wardrobe and shower cubicle with electric shower. The bathroom comprises panelled bath with gravity fed shower and shower screen, pedestal wash hand basin with close coupled WC, shaver point and obscure window to the rear aspect.