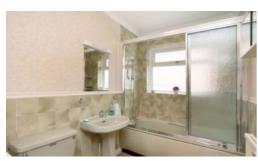

Bedroom one is a well lit room with windows to the front/side and is fitted with built in wardrobe and draw units. Bedroom two has a window to the side and is fitted with a built in wardrobe and shower cubicle with electric shower. The bathroom comprises panelled bath with gravity fed shower and shower screen, pedestal wash hand basin with close coupled WC, shaver point and obscure window to the rear aspect.