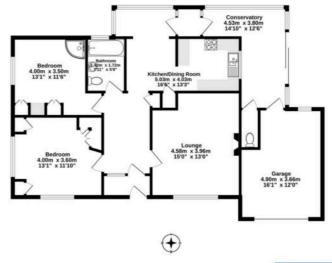

MEASUREMENTS: Lounge 15'0" x 13'0" (4.58m x 3.96m), Kitchen/Dining Room 16'6" x 13'3" (5.03m x 4.03m), Bedroom 13'1" X 11'10" (4.00m x 3.50m), Bedroom 13'1" 11'6" (4.00m x 3.50m), Bathroom 7'11" x 5'8" (2.42m x 1.72m), Conservatory 14'10" x 12'6" (4.53m x 3.80m), Garage 16'1" x 12'0" (4.90m x 3.66m)

TOTAL FLOOR AREA: 106.5 sq.re. (1146 sq.h.) approx.

While a very attract has been made to insure the attractory of the floorigine consumed from, resourcement of alone, encounter, recent and any option them are approximate and on composition yealors for specime, consistence. The plan is for financing papers only and insured to used as such the entry consistence. The other is for insured papers only and insured to used as such that is the control of the plan in the control of the control of the plan in the control of the plan in the control of the control of