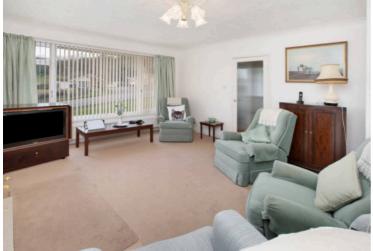

The lounge has a window to the front allowing plenty of light and affords views of nearby woodlands and landscaped gardens. It also features a gas coal effect fire with surround. The dual aspect kitchen/dining room includes windows to the side and rear, a storage cupboard housing the Valiant combi boiler, space for table and chairs in the dining aspect and a door to the conservatory. The kitchen is fitted with wall and base mounted units, tiled splashbacks, double bowl acrylic sink with mixer tap, cooker and space/plumbing for washing machine and fridge/freezer. The conservatory has tilt and turn patio doors to the south facing patio, a courtesy door to the garage and cloakroom fitted with a low level WC.