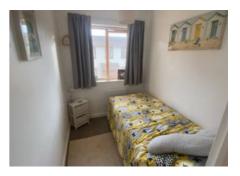

Ascending the stairs from the lounge to the first floor there is a window facing the rear aspect affording plenty of natural light to the landing which has an airing cupboard housing the boiler and doors off to the bedrooms and bathroom. The main bedroom has a window to the front aspect and electric panel heater. Bedroom two also has a window to the front aspect, electric panel heater and a good sized storage cupboard/wardrobe. The bathroom has been fully modernised, fitted with a heated towel rail and comprising low level WC, pedestal wash hand basin, panelled bath with gravity fed shower and a rear facing obscured window to the rear aspect.

## MEASUREMENTS:

Lounge/Diner 6'7" x 16' 0" (2m x 4.88m)

Kitchen 6'3" x 9'2" (1.90m x 2.80m)

Bedroom one 10'3" x 9'10" (3.13m x 2.99m)

Bedroom two 10'1" x 5'10" (3.07m x 1.79m)

Tenure: Freehold Council Tax Band B: £1947,83 per year