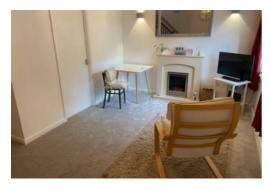

## Contact Us... 01626 815815

teignmouthsales@chamberlains.co
6 Wellington Street
Teignmouth
TQ14 8HH

Stepping into this immaculate property you enter an entrance vestibule with useful coat rack and door leading to the lounge. On entering the lounge/dining area you immediately notice how light the room is, with a feature electric fireplace, understairs storage, neutral décor, window facing the front gardens and electric panel heater. The modern kitchen comprises base and wall units with work tops and splashbacks, brand new induction hob with electric oven, extractor hood, space and plumbing for a washing machine and fridge, stainless steel sink with drainer and window to the rear aspect.