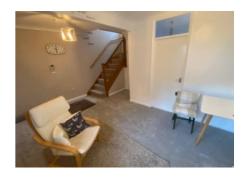

Ascending the stairs from the lounge to the first floor there is a window facing the rear aspect affording plenty of natural light to the landing which has an airing cupboard housing the boiler and doors off to the bedrooms and bathroom. The main bedroom has a window to the front aspect and electric panel heater. Bedroom two also has a window to the front aspect, electric panel heater and a good sized storage cupboard/wardrobe. The bathroom has been fully modernised, fitted with a heated towel rail and comprising low level WC, pedestal wash hand basin, panelled bath with gravity fed shower and a rear facing obscured window to the rear aspect.