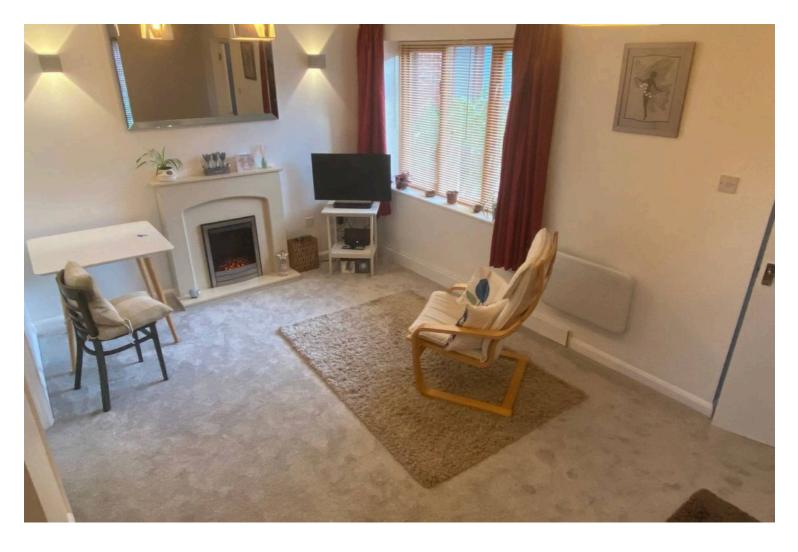

## Contact Us... 01626 815815

teignmouthsales@chamberlains.co
6 Wellington Street
Teignmouth
TQ14 8HH

Stepping into this immaculate property you enter an entrance vestibule with useful coat rack and door leading to the lounge. On entering the lounge/dining area you immediately notice how light the room is, with a feature electric fireplace, understairs storage, neutral décor, window facing the front gardens and electric panel heater. The modern kitchen comprises base and wall units with work tops and splashbacks, brand new induction hob with electric oven, extractor hood, space and plumbing for a washing machine and fridge, stainless steel sink with drainer and window to the rear aspect.