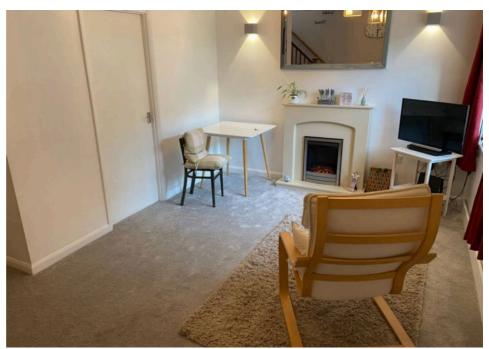

## Contact Us... 01626 815815

teignmouthsales@chamberlains.co
6 Wellington Street
Teignmouth
TQ14 8HH

Stepping into this immaculate property you enter an entrance vestibule with useful coat rack and door leading to the lounge. On entering the lounge/dining area you immediately notice how light the room is, with a feature electric fireplace, understairs storage, neutral décor, window facing the front gardens and electric panel heater. The modern kitchen comprises base and wall units with work tops and splashbacks, brand new induction hob with electric oven, extractor hood, space and plumbing for a washing machine and fridge, stainless steel sink with drainer and window to the rear aspect.