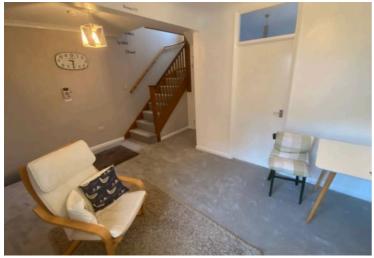

## Contact Us... 01626 815815

teignmouthsales@chamberlains.co
6 Wellington Street
Teignmouth
TQ14 8HH

Stepping into this immaculate property you enter an entrance vestibule with useful coat rack and door leading to the lounge. On entering the lounge/dining area you immediately notice how light the room is, with a feature electric fireplace, understairs storage, neutral décor, window facing the front gardens and electric panel heater. The modern kitchen comprises base and wall units with work tops and splashbacks, brand new induction hob with electric oven, extractor hood, space and plumbing for a washing machine and fridge, stainless steel sink with drainer and window to the rear aspect.