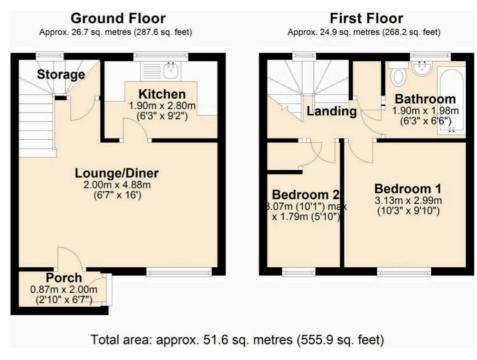

## MEASUREMENTS:

Lounge/Diner 6'7" x 16' 0" (2m x 4.88m)

Kitchen 6'3" x 9'2" (1.90m x 2.80m)

Bedroom one 10'3" x 9'10" (3.13m x 2.99m)

Bedroom two 10'1" x 5'10" (3.07m x 1.79m)

Tenure: Freehold Council Tax Band B: £1947,83 per year