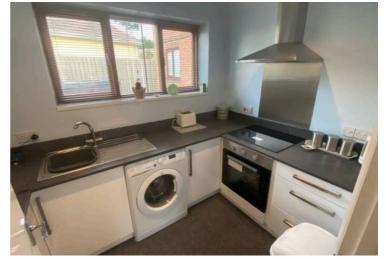

## Contact Us... 01626 815815

teignmouthsales@chamberlains.co
6 Wellington Street
Teignmouth
TQ14 8HH

Stepping into this immaculate property you enter an entrance vestibule with useful coat rack and door leading to the lounge. On entering the lounge/dining area you immediately notice how light the room is, with a feature electric fireplace, understairs storage, neutral décor, window facing the front gardens and electric panel heater. The modern kitchen comprises base and wall units with work tops and splashbacks, brand new induction hob with electric oven, extractor hood, space and plumbing for a washing machine and fridge, stainless steel sink with drainer and window to the rear aspect.