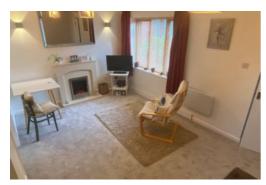

## Contact Us... 01626 815815

teignmouthsales@chamberlains.co
6 Wellington Street
Teignmouth
TQ14 8HH

Stepping into this immaculate property you enter an entrance vestibule with useful coat rack and door leading to the lounge. On entering the lounge/dining area you immediately notice how light the room is, with a feature electric fireplace, understairs storage, neutral décor, window facing the front gardens and electric panel heater. The modern kitchen comprises base and wall units with work tops and splashbacks, brand new induction hob with electric oven, extractor hood, space and plumbing for a washing machine and fridge, stainless steel sink with drainer and window to the rear aspect.