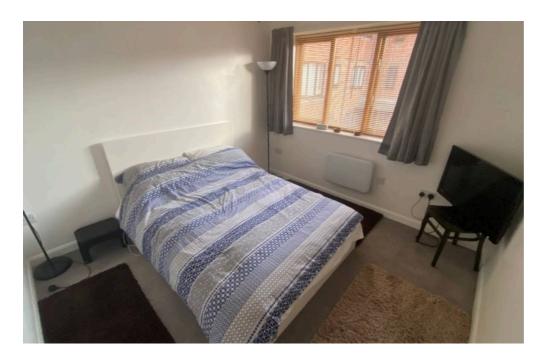

Ascending the stairs from the lounge to the first floor there is a window facing the rear aspect affording plenty of natural light to the landing which has an airing cupboard housing the boiler and doors off to the bedrooms and bathroom. The main bedroom has a window to the front aspect and electric panel heater. Bedroom two also has a window to the front aspect, electric panel heater and a good sized storage cupboard/wardrobe. The bathroom has been fully modernised, fitted with a heated towel rail and comprising low level WC, pedestal wash hand basin, panelled bath with gravity fed shower and a rear facing obscured window to the rear aspect.

## MEASUREMENTS:

Lounge/Diner 6'7" x 16' 0" (2m x 4.88m)

Kitchen 6'3" x 9'2" (1.90m x 2.80m)

Bedroom one 10'3" x 9'10" (3.13m x 2.99m)

Bedroom two 10'1" x 5'10" (3.07m x 1.79m)

Tenure: Freehold Council Tax Band B: £1947,83 per year