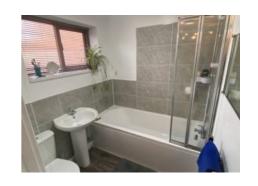

Ascending the stairs from the lounge to the first floor there is a window facing the rear aspect affording plenty of natural light to the landing which has an airing cupboard housing the boiler and doors off to the bedrooms and bathroom. The main bedroom has a window to the front aspect and electric panel heater. Bedroom two also has a window to the front aspect, electric panel heater and a good sized storage cupboard/wardrobe. The bathroom has been fully modernised, fitted with a heated towel rail and comprising low level WC, pedestal wash hand basin, panelled bath with gravity fed shower and a rear facing obscured window to the rear aspect.