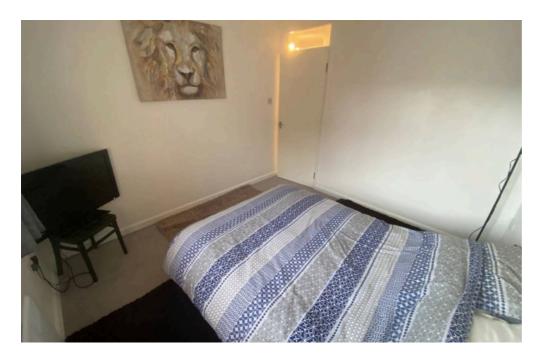

Ascending the stairs from the lounge to the first floor there is a window facing the rear aspect affording plenty of natural light to the landing which has an airing cupboard housing the boiler and doors off to the bedrooms and bathroom. The main bedroom has a window to the front aspect and electric panel heater. Bedroom two also has a window to the front aspect, electric panel heater and a good sized storage cupboard/wardrobe. The bathroom has been fully modernised, fitted with a heated towel rail and comprising low level WC, pedestal wash hand basin, panelled bath with gravity fed shower and a rear facing obscured window to the rear aspect.