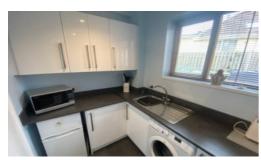

## Contact Us... 01626 815815

teignmouthsales@chamberlains.co
6 Wellington Street
Teignmouth
TQ14 8HH

Stepping into this immaculate property you enter an entrance vestibule with useful coat rack and door leading to the lounge. On entering the lounge/dining area you immediately notice how light the room is, with a feature electric fireplace, understairs storage, neutral décor, window facing the front gardens and electric panel heater. The modern kitchen comprises base and wall units with work tops and splashbacks, brand new induction hob with electric oven, extractor hood, space and plumbing for a washing machine and fridge, stainless steel sink with drainer and window to the rear aspect.