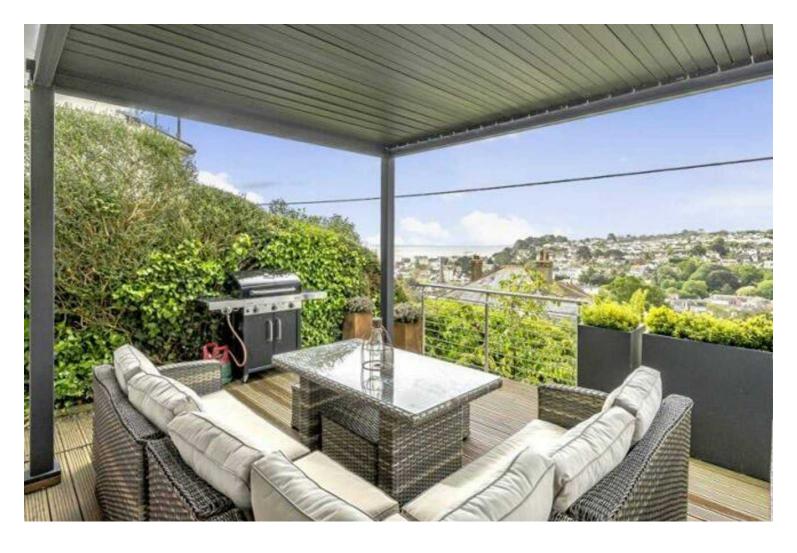

A large front aspect window in the living room immediately draws the eye to the panoramic views. This room also features a modern wood burner and a sliding door to the covered front sun terrace.

An open entrance leads from the living room to the open plan kitchen/dining room. The kitchen area comprises matching shaker style cupboards and drawers with solid oak work surfaces, island unit, a double bowl Belfast ceramic sink with mixer tap, and integrated appliances including two ovens and a five ring gas hob. Two Velux windows allow light to flood in. There is a door to the hallway and a door to the garden and WC/utility, which has plumbing for washing machine and tumble dryer.