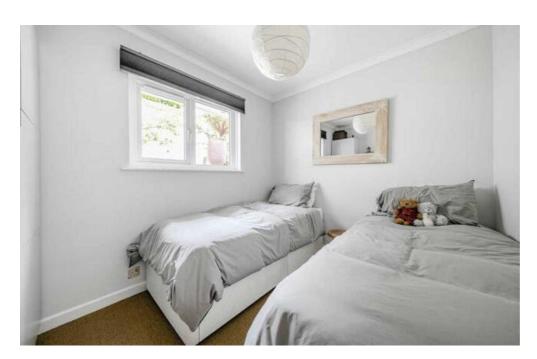

The bedrooms and study are positioned on the west side of the bungalow with the large master bedroom enjoying a front aspect and town and coastal views. There is a modern en-suite shower room with thermostatic rainfall shower and glass screen, WC and wash hand basin. The second bedroom is also positioned to the front with the further bedroom and study/fourth bedroom to the rear. The family bathroom, also beautifully finished, comprises an enclosed double shower cubicle, concealed system WC, wash hand basin with mixer tap and Velux window.