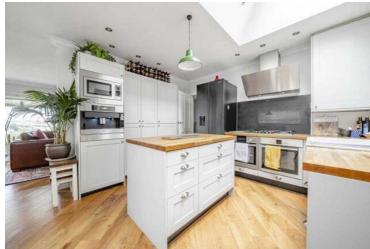

A large front aspect window in the living room immediately draws the eye to the panoramic views. This room also features a modern wood burner and a sliding door to the covered front sun terrace.

An open entrance leads from the living room to the open plan kitchen/dining room. The kitchen area comprises matching shaker style cupboards and drawers with solid oak work surfaces, island unit, a double bowl Belfast ceramic sink with mixer tap, and integrated appliances including two ovens and a five ring gas hob. Two Velux windows allow light to flood in. There is a door to the hallway and a door to the garden and WC/utility, which has plumbing for washing machine and tumble dryer.