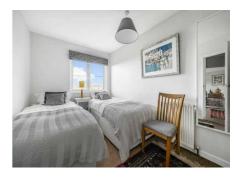

The bedrooms and study are positioned on the west side of the bungalow with the large master bedroom enjoying a front aspect and town and coastal views. There is a modern en-suite shower room with thermostatic rainfall shower and glass screen, WC and wash hand basin. The second bedroom is also positioned to the front with the further bedroom and study/fourth bedroom to the rear. The family bathroom, also beautifully finished, comprises an enclosed double shower cubicle, concealed system WC, wash hand basin with mixer tap and Velux window.