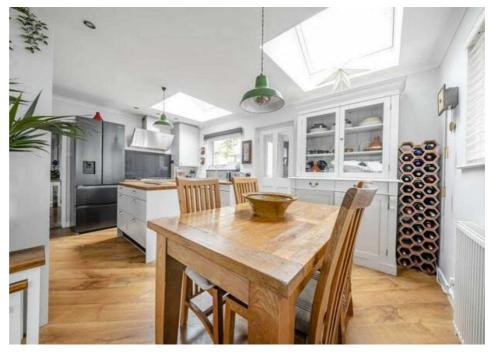

A large front aspect window in the living room immediately draws the eye to the panoramic views. This room also features a modern wood burner and a sliding door to the covered front sun terrace.

An open entrance leads from the living room to the open plan kitchen/dining room. The kitchen area comprises matching shaker style cupboards and drawers with solid oak work surfaces, island unit, a double bowl Belfast ceramic sink with mixer tap, and integrated appliances including two ovens and a five ring gas hob. Two Velux windows allow light to flood in. There is a door to the hallway and a door to the garden and WC/utility, which has plumbing for washing machine and tumble dryer.