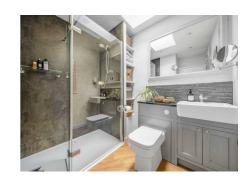

The bedrooms and study are positioned on the west side of the bungalow with the large master bedroom enjoying a front aspect and town and coastal views. There is a modern en-suite shower room with thermostatic rainfall shower and glass screen, WC and wash hand basin. The second bedroom is also positioned to the front with the further bedroom and study/fourth bedroom to the rear. The family bathroom, also beautifully finished, comprises an enclosed double shower cubicle, concealed system WC, wash hand basin with mixer tap and Velux window.