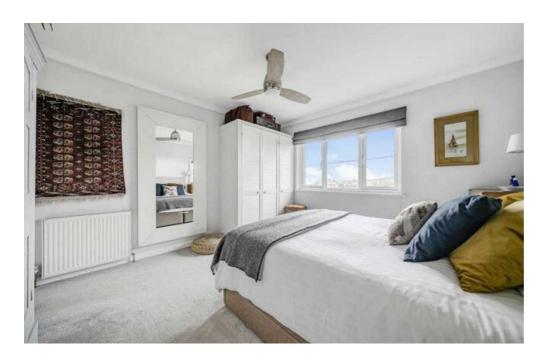

The bedrooms and study are positioned on the west side of the bungalow with the large master bedroom enjoying a front aspect and town and coastal views. There is a modern en-suite shower room with thermostatic rainfall shower and glass screen, WC and wash hand basin. The second bedroom is also positioned to the front with the further bedroom and study/fourth bedroom to the rear. The family bathroom, also beautifully finished, comprises an enclosed double shower cubicle, concealed system WC, wash hand basin with mixer tap and Velux window.