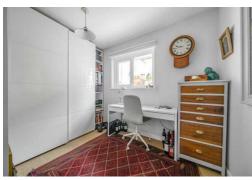

The bedrooms and study are positioned on the west side of the bungalow with the large master bedroom enjoying a front aspect and town and coastal views. There is a modern en-suite shower room with thermostatic rainfall shower and glass screen, WC and wash hand basin. The second bedroom is also positioned to the front with the further bedroom and study/fourth bedroom to the rear. The family bathroom, also beautifully finished, comprises an enclosed double shower cubicle, concealed system WC, wash hand basin with mixer tap and Velux window.