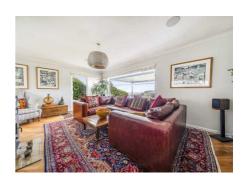

A large front aspect window in the living room immediately draws the eye to the panoramic views. This room also features a modern wood burner and a sliding door to the covered front sun terrace.

An open entrance leads from the living room to the open plan kitchen/dining room. The kitchen area comprises matching shaker style cupboards and drawers with solid oak work surfaces, island unit, a double bowl Belfast ceramic sink with mixer tap, and integrated appliances including two ovens and a five ring gas hob. Two Velux windows allow light to flood in. There is a door to the hallway and a door to the garden and WC/utility, which has plumbing for washing machine and tumble dryer.