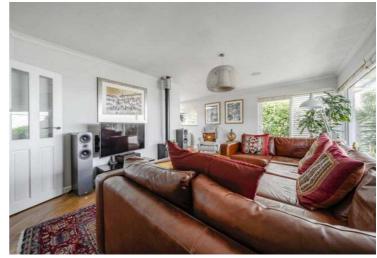

A large front aspect window in the living room immediately draws the eye to the panoramic views. This room also features a modern wood burner and a sliding door to the covered front sun terrace.

An open entrance leads from the living room to the open plan kitchen/dining room. The kitchen area comprises matching shaker style cupboards and drawers with solid oak work surfaces, island unit, a double bowl Belfast ceramic sink with mixer tap, and integrated appliances including two ovens and a five ring gas hob. Two Velux windows allow light to flood in. There is a door to the hallway and a door to the garden and WC/utility, which has plumbing for washing machine and tumble dryer.