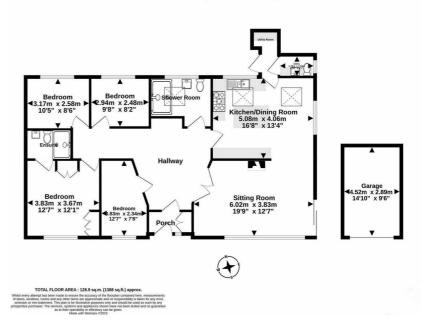

Stepping in to the entrance porch there is a coat and shoe cupboard and entrance to the central hallway from where double doors access the living room and there are doors in to the kitchen, bedrooms, study and family bathroom.

## **MEASUREMENTS:**

Lounge 6.02m x 3.83m (19'9" x 12'7"), Kitchen/Dining Room 5.08m x 4.06m (16'08" x 13'04"), Bedroom 3.83m x 3.67m (12'07" x 12'01"), Bedroom 3.17m x 2.58m (10'05" x 8'06"), Study/Bedroom 2.94m x 2.48m (9'08" x 8'02")

## Ground Floor 128.9 sq.m. (1388 sq.ft.) approx.