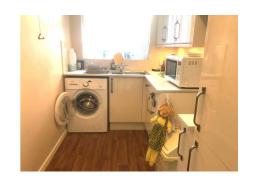

The kitchen, with continuation of wooden floor, is newly fitted with white wall and base units, worktop and tiled splash back with a window overlooking the front. There is plumbing and space for a washing machine and space for a cooker and further appliances.