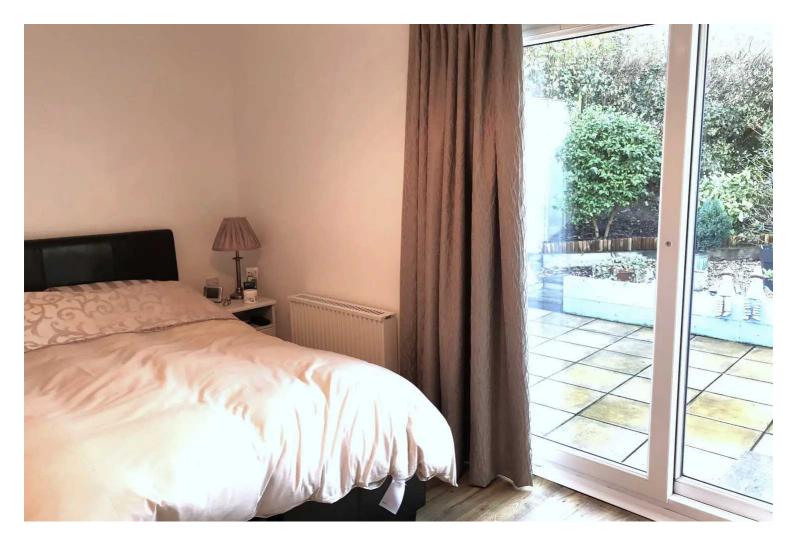

The double bedroom has built in wardrobes, wooden flooring and patio doors out to the garden.

The modern good sized wet room has a shower, wall hung wash hand basin, low level dual flush WC and heated towel rail.