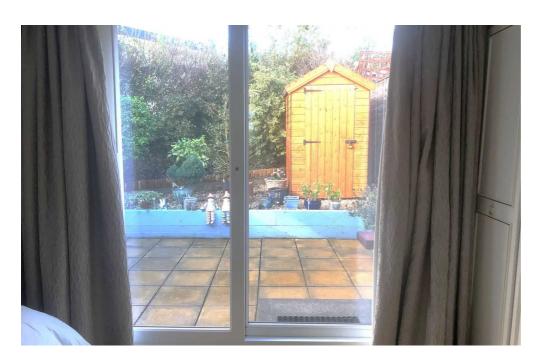

The double bedroom has built in wardrobes, wooden flooring and patio doors out to the garden.

The modern good sized wet room has a shower, wall hung wash hand basin, low level dual flush WC and heated towel rail.

The property is approached by a pathway with handrail with a small area of lawn and loose stone border housing potted plants. There is an extremely useful and secure store next to the front door.

The pretty rear garden has paving the width of the property large enough to accommodate garden furniture. A raised area laid to loose stone houses the garden shed with an area behind of established plants. The rear garden is fully enclosed with fence and hedge boundary.