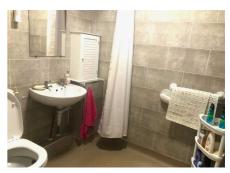

The double bedroom has built in wardrobes, wooden flooring and patio doors out to the garden.

The modern good sized wet room has a shower, wall hung wash hand basin, low level dual flush WC and heated towel rail.