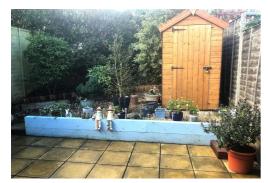

The property is approached by a pathway with handrail with a small area of lawn and loose stone border housing potted plants. There is an extremely useful and secure store next to the front door.

The pretty rear garden has paving the width of the property large enough to accommodate garden furniture. A raised area laid to loose stone houses the garden shed with an area behind of established plants. The rear garden is fully enclosed with fence and hedge boundary.