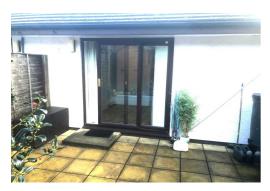

The property is approached by a pathway with handrail with a small area of lawn and loose stone border housing potted plants. There is an extremely useful and secure store next to the front door.

The pretty rear garden has paving the width of the property large enough to accommodate garden furniture. A raised area laid to loose stone houses the garden shed with an area behind of established plants. The rear garden is fully enclosed with fence and hedge boundary.