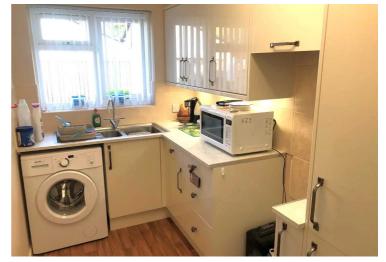

The kitchen, with continuation of wooden floor, is newly fitted with white wall and base units, worktop and tiled splash back with a window overlooking the front. There is plumbing and space for a washing machine and space for a cooker and further appliances.