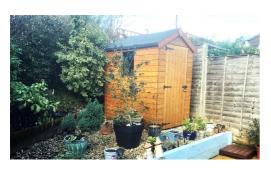

The property is approached by a pathway with handrail with a small area of lawn and loose stone border housing potted plants. There is an extremely useful and secure store next to the front door.

The pretty rear garden has paving the width of the property large enough to accommodate garden furniture. A raised area laid to loose stone houses the garden shed with an area behind of established plants. The rear garden is fully enclosed with fence and hedge boundary.