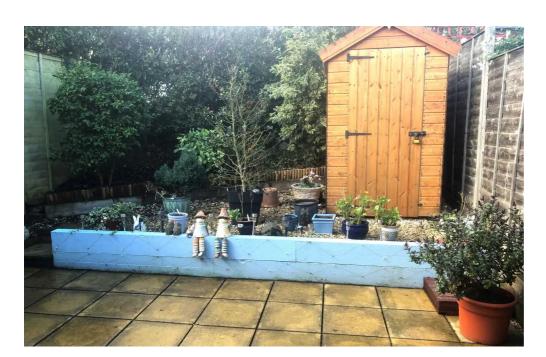

The property is approached by a pathway with handrail with a small area of lawn and loose stone border housing potted plants. There is an extremely useful and secure store next to the front door.

The pretty rear garden has paving the width of the property large enough to accommodate garden furniture. A raised area laid to loose stone houses the garden shed with an area behind of established plants. The rear garden is fully enclosed with fence and hedge boundary.