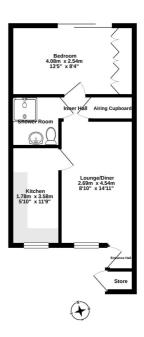

## MEASUREMENTS:

Lounge/Diner 8' 10" x 14' 11" (2.69m x 4.54m),

Kitchen 5' 10" x 11' 9" (1.78m x 3.58m),

Bedroom 13' 5" x 8' 4" (4.08m x 2.54m)

Ground Floor 37.2 sq.m. (401 sq.ft.) approx.