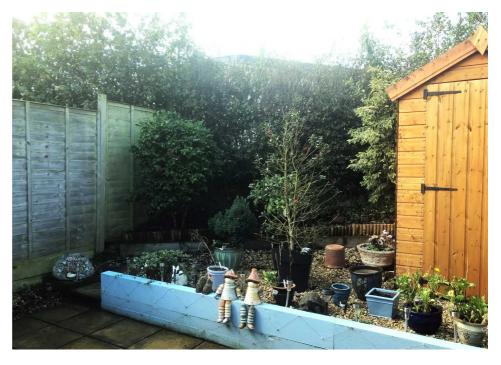

The property is approached by a pathway with handrail with a small area of lawn and loose stone border housing potted plants. There is an extremely useful and secure store next to the front door.

The pretty rear garden has paving the width of the property large enough to accommodate garden furniture. A raised area laid to loose stone houses the garden shed with an area behind of established plants. The rear garden is fully enclosed with fence and hedge boundary.