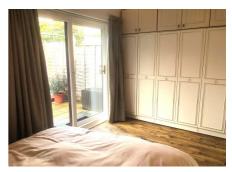

The double bedroom has built in wardrobes, wooden flooring and patio doors out to the garden.

The modern good sized wet room has a shower, wall hung wash hand basin, low level dual flush WC and heated towel rail.