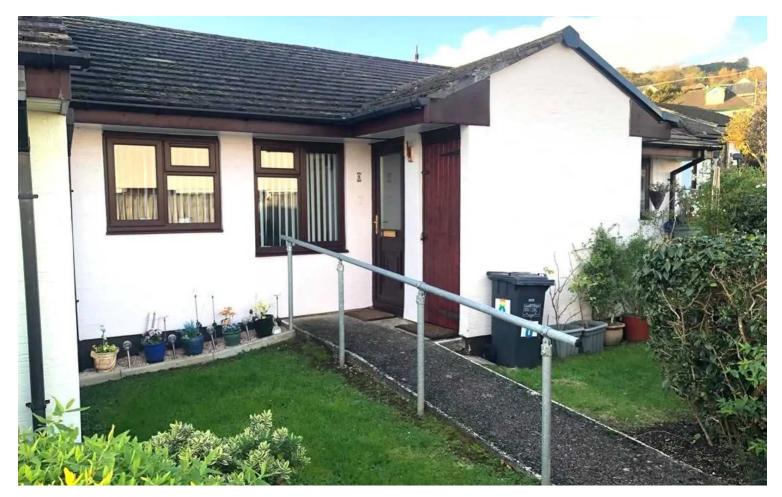

The property is approached by a pathway with handrail with a small area of lawn and loose stone border housing potted plants. There is an extremely useful and secure store next to the front door.

The pretty rear garden has paving the width of the property large enough to accommodate garden furniture. A raised area laid to loose stone houses the garden shed with an area behind of established plants. The rear garden is fully enclosed with fence and hedge boundary.