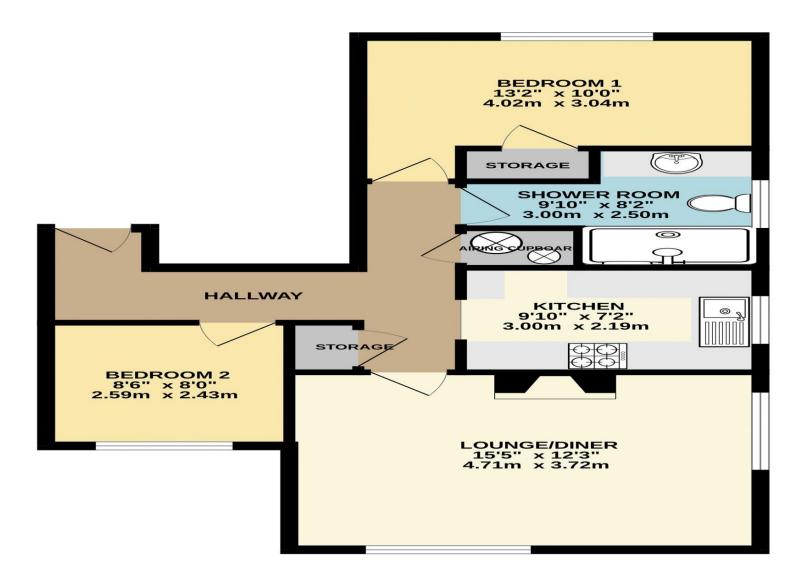

#### **APARTMENT 1**

L shaped entrance hall, with continuous wood laminate flooring, built in linen airing cupboard with pressurised water cylinder and fitted immersion heater with timer supplying domestic hot water throughout. Eco electric radiator. Storage cupboard, Glazed door to:

**LOUNGE** 15' 5" x 12' 3" (4.70m x 3.73m)

Continuous wood laminate flooring, double aspect windows, enjoying a west and southern outlook, with views over the communal garden with woodland beyond. Eco electric heater.

**KITCHEN** 9' 10" x 7' 2" (2.99m x 2.18m)

Fitted with units having white high gloss door and drawer fronts with wood block finish working surfaces, one and half bowl sink and mixer, four burner electric hob, extractor above, eye level oven, plumbing for washing machine, breakfast bar, tiled splashbacks, ceramic tiled floor, window southern aspect, blind.

**BEDROOM 1** 13' 2" x 10' 0" (4.01m x 3.05m)

Picture window eastern aspect, Eco heater, built in storage cupboard.

**BEDROOM 2** 8' 6" x 8' 0" (2.59m x 2.44m)

Window western aspect.

#### SHOWER ROOM

Delightfully fitted white contemporary suite with chrome fittings and integrated cupboards and drawers, twin step in shower, fully tiled walls, mixer tap and shower, wash hand basin, low level WC, chrome plated heated towel rail, fan heater, window affording a southern aspect, tiled flooring.