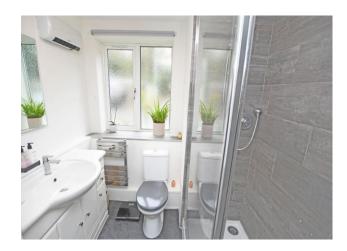

#### SHOWER ROOM

Delightfully fitted white contemporary suite with chrome fittings and integrated cupboards and drawers, twin step in shower, fully tiled walls, mixer tap and shower, wash hand basin, low level WC, chrome plated heated towel rail, fan heater, window affording a southern aspect, tiled flooring.