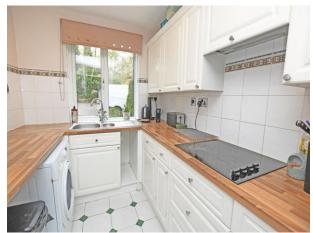

**KITCHEN** 9' 10" x 7' 2" (2.99m x 2.18m)

Fitted with units having white high gloss door and drawer fronts with wood block finish working surfaces, one and half bowl sink and mixer, four burner electric hob, extractor above, eye level oven, plumbing for washing machine, breakfast bar, tiled splashbacks, ceramic tiled floor, window southern aspect, blind.