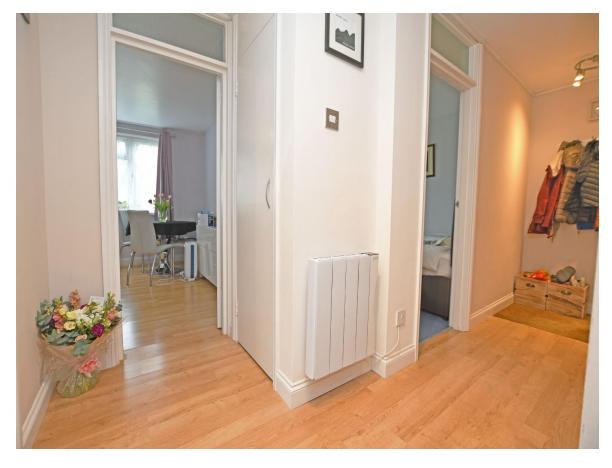

#### **APARTMENT 1**

L shaped entrance hall, with continuous wood laminate flooring, built in linen airing cupboard with pressurised water cylinder and fitted immersion heater with timer supplying domestic hot water throughout. Eco electric radiator. Storage cupboard, Glazed door to: