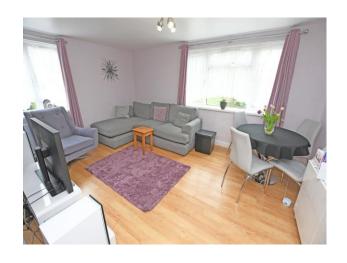

**LOUNGE** 15' 5" x 12' 3" (4.70m x 3.73m)

Continuous wood laminate flooring, double aspect windows, enjoying a west and southern outlook, with views over the communal garden with woodland beyond. Eco electric heater.