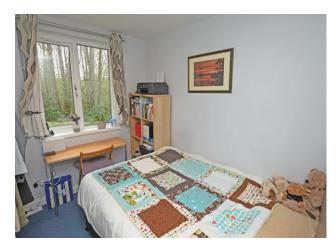

**BEDROOM 1** 13' 2" x 10' 0" (4.01m x 3.05m)

Picture window eastern aspect, Eco heater, built in storage cupboard.

**BEDROOM 2** 8' 6" x 8' 0" (2.59m x 2.44m)

Window western aspect.