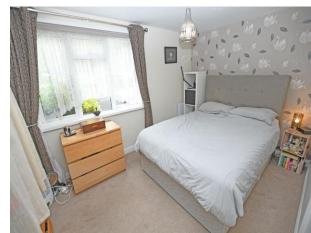

**BEDROOM 1** 13' 2" x 10' 0" (4.01m x 3.05m)

Picture window eastern aspect, Eco heater, built in storage cupboard.

**BEDROOM 2** 8' 6" x 8' 0" (2.59m x 2.44m)

Window western aspect.

**LOUNGE** 15' 5" x 12' 3" (4.70m x 3.73m)

Continuous wood laminate flooring, double aspect windows, enjoying a west and southern outlook, with views over the communal garden with woodland beyond. Eco electric heater.