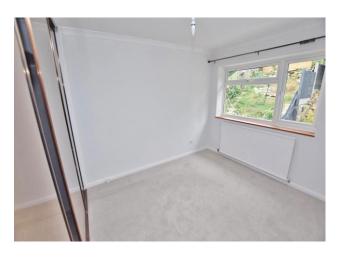

Window overlooking rear garden, radiator, double glazed sliding patio doors to garden.

ON THE FIRST FLOOR

**LANDING** 

**BEDROOM 1** 11' 3" x 8' 3" (3.43m x 2.51m)

Built in wardrobe cupboard, window overlooking rear garden, radiator

**BEDROOM 2** 8' 3" x 7' 3" (2.51m x 2.21m)

Built in wardrobe cupboard, built in linen cupboard, window to front with distant views, radiator

**BEDROOM 3** 7' 6" x 5' 6" (2.28m x 1.68m)

Window to rear, radiator