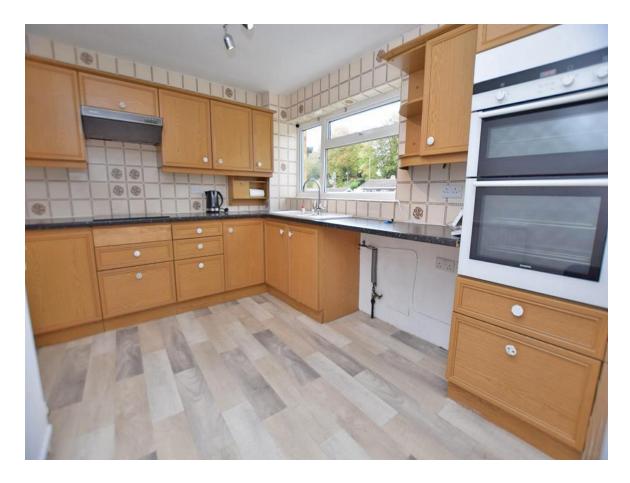

#### **ENTRANCE HALL**

Staircase to first floor

**KITCHEN/DINER** 10' 6" x 10' 3" (3.20m x 3.12m)

Fitted with units having woodgrain finish door and drawer fronts with complimenting black granite effect working surfaces. Range of high and low level units comprising; 1 and half bowl enamel sink unit, four burner induction hob with extractor hood above and eye level double oven, plumbing for automatic washing machine, space for fridge/freezer, radiator, vinyl flooring, fully tiled walls, window to front.