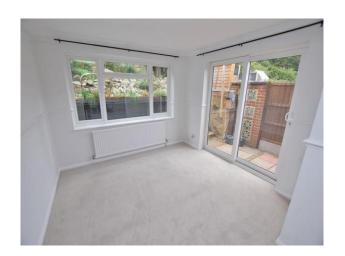

Window overlooking rear garden, radiator, double glazed sliding patio doors to garden.

ON THE FIRST FLOOR

**LANDING** 

**BEDROOM 1** 11' 3" x 8' 3" (3.43m x 2.51m)

Built in wardrobe cupboard, window overlooking rear garden, radiator