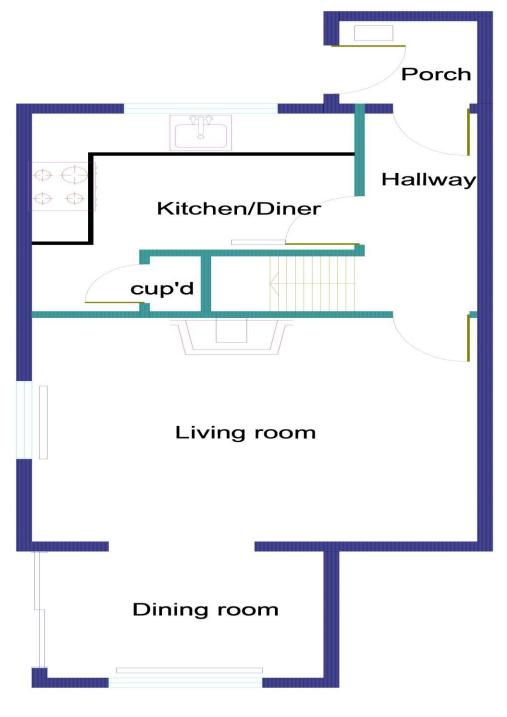

Bathrm Bedroom 2 landing Bedroom 1 Bedroom 3

First Floor

N.B;not to scale, for guidance only. Floor area 800 sq' approximately.

**Ground Floor** 

#### ON THE GROUND FLOOR

#### **ENTRANCE PORCH**

Half glazed UPVC entrance door, wall mounted gas fired boiler supplying central heating and domestic hot water throughout

#### **ENTRANCE HALL**

Staircase to first floor

**KITCHEN/DINER** 10' 6" x 10' 3" (3.20m x 3.12m)

Fitted with units having woodgrain finish door and drawer fronts with complimenting black granite effect working surfaces. Range of high and low level units comprising; 1 and half bowl enamel sink unit, four burner induction hob with extractor hood above and eye level double oven, plumbing for automatic washing machine, space for fridge/freezer, radiator, vinyl flooring, fully tiled walls, window to front.

**LIVING ROOM** 14' 9" x 11' 6" (4.49m x 3.50m)

Fitted wood burning stove with timber beam above, double radiator, dado rail, window to side, wide access to dining room

**DINING ROOM** 9' 3" x 6' 6" (2.82m x 1.98m)

Window overlooking rear garden, radiator, double glazed sliding patio doors to garden.

ON THE FIRST FLOOR

**LANDING** 

**BEDROOM 1** 11' 3" x 8' 3" (3.43m x 2.51m)

Built in wardrobe cupboard, window overlooking rear garden, radiator

**BEDROOM 2** 8' 3" x 7' 3" (2.51m x 2.21m)

Built in wardrobe cupboard, built in linen cupboard, window to front with distant views, radiator

**BEDROOM 3** 7' 6" x 5' 6" (2.28m x 1.68m)

Window to rear, radiator

#### **BATHROOM**

White suite with chromium plated fittings comprising; panelled bath with separate shower over, shower screen, wash hand basin with mixer tap, integrated storage cupboards, low level WC, tiled splashbacks, vinyl flooring, chromium plated heated towel rail

#### **OUTSIDE**

Garage in block adjacent to property with up and over door. The property stands amidst a good size corner plot extensively landscaped with delightfull rockery, well stocked with shrubs, fruit trees, brick paved sun terrace and steps leading to an extensive decked area with timber balustrade enjoying stunning view with a brick built store room.