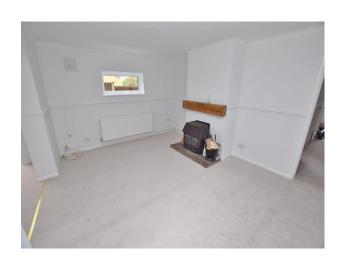

**LIVING ROOM** 14' 9" x 11' 6" (4.49m x 3.50m)

Fitted wood burning stove with timber beam above, double radiator, dado rail, window to side, wide access to dining room

**DINING ROOM** 9' 3" x 6' 6" (2.82m x 1.98m)