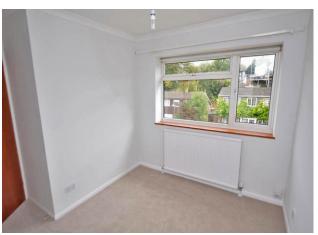

Window overlooking rear garden, radiator, double glazed sliding patio doors to garden.

ON THE FIRST FLOOR

**LANDING** 

**BEDROOM 1** 11' 3" x 8' 3" (3.43m x 2.51m)

Built in wardrobe cupboard, window overlooking rear garden, radiator

**BEDROOM 2** 8' 3" x 7' 3" (2.51m x 2.21m)

Built in wardrobe cupboard, built in linen cupboard, window to front with distant views, radiator

**BEDROOM 3** 7' 6" x 5' 6" (2.28m x 1.68m)

Window to rear, radiator