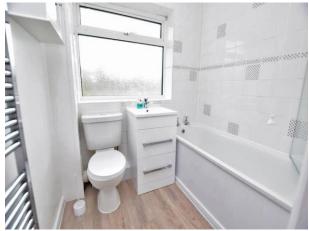

#### **BATHROOM**

White suite with chromium plated fittings comprising; panelled bath with separate shower over, shower screen, wash hand basin with mixer tap, integrated storage cupboards, low level WC, tiled splashbacks, vinyl flooring, chromium plated heated towel rail