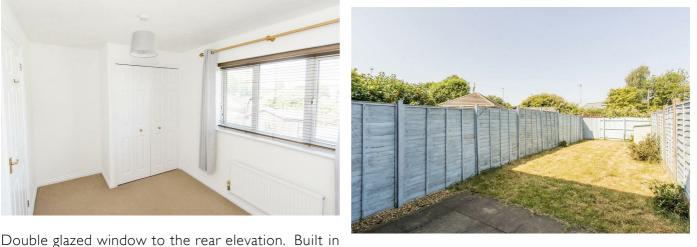

### Bedroom One 12'7" x 9'3" (3.84m x 2.82m)

**Bathroom** 

Built in wardrobe.

## Outside

To the front of the property is allocated parking for two cars. There is gated pedestrian access to the rear garden.

The rear garden is laid mainly to lawn with a paved patio area. It is enclosed by timber lap fencing.