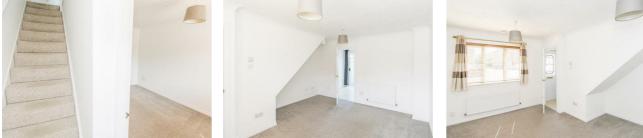

#### Entrance Hall

Accessed via opaque double glazed front door. Radiator. Stairs rising to the first floor. Door to:-

## Lounge 14'8" x 12'7" (4.47m x 3.84m)

Double glazed window to the front elevation. Two radiators. Television point. Doorway to:-

#### Kitchen/Diner 12'" x 8'0" (3.66m x 2.44m)

Range of fitted base and wall units. Laminated work surfaces and splash backs. One and a half sink and drainer. Space and plumbing for automatic washing machine. Fitted oven and four ring gas hob with extractor over. Space for upright fridge/freezer. Gas fired central heating boiler. Ceramic tiled flooring. Radiator. Sliding double glazed patio doors leading out to the rear garden. Double glazed window to the rear.

### First Floor Landing

Timber balustrade. Access to insulated loft space. Doors to rooms.