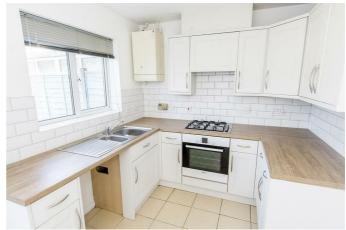

#### Kitchen/Diner 12'" x 8'0" (3.66m x 2.44m)

Range of fitted base and wall units. Laminated work surfaces and splash backs. One and a half sink and drainer. Space and plumbing for automatic washing machine. Fitted oven and four ring gas hob with extractor over. Space for upright fridge/freezer. Gas fired central heating boiler. Ceramic tiled flooring. Radiator. Sliding double glazed patio doors leading out to the rear garden. Double glazed window to the rear.