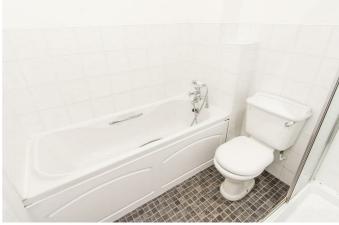

## Bedroom Two 12'7" x 7'9" (3.84m x 2.36m)

wardrobes. Radiator.

Double glazed window to the front elevation. Radiator. Panelled bath. Shower cubicle with electric shower fitment. Pedestal wash hand basin. Low level WC. Complementary tiling. Radiator.