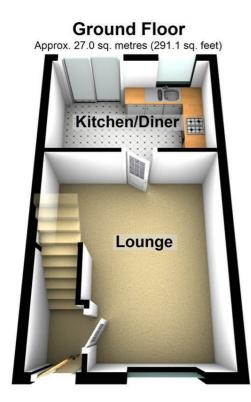

## Bedroom Two 12'7" x 7'9" (3.84m x 2.36m)

wardrobes. Radiator.



Double glazed window to the front elevation. Radiator. Panelled bath. Shower cubicle with electric shower fitment. Pedestal wash hand basin. Low level WC. Complementary tiling. Radiator.

## Outside



To the front of the property is allocated parking for two cars. There is gated pedestrian access to the rear garden.

The rear garden is laid mainly to lawn with a paved patio area. It is enclosed by timber lap fencing.

#### Additional Information

#### Council tax band B

Holding deposit based on £950 rent per calendar month amounting to £219

Damage deposit based on £950 rent per calendar month amounting to £1096

Initial tenancy term 6 months and will revert to a monthly periodic after the initial term



Floor Plan





Total area: approx. 56.1 sq. metres (603.7 sq. feet)