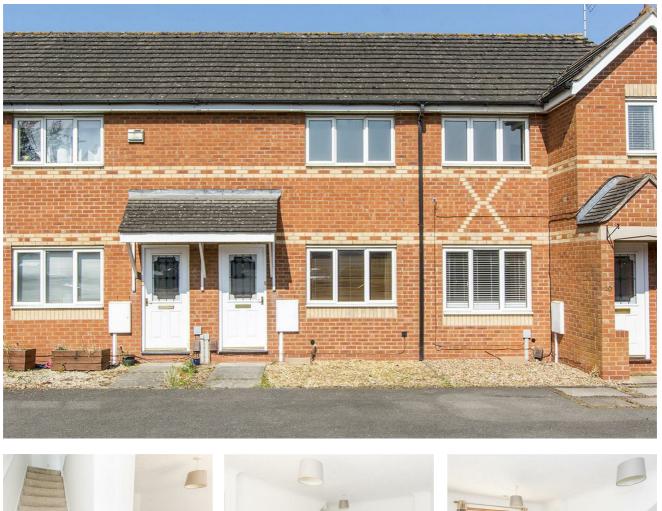

#### Entrance Hall

Accessed via opaque double glazed front door. Radiator. Stairs rising to the first floor. Door to:-

## Lounge 14'8" x 12'7" (4.47m x 3.84m)

Double glazed window to the front elevation. Two radiators. Television point. Doorway to:-

#### Kitchen/Diner 12'" x 8'0" (3.66m x 2.44m)

Range of fitted base and wall units. Laminated work surfaces and splash backs. One and a half sink and drainer. Space and plumbing for automatic washing machine. Fitted oven and four ring gas hob with extractor over. Space for upright fridge/freezer. Gas fired central heating boiler. Ceramic tiled flooring. Radiator. Sliding double glazed patio doors leading out to the rear garden. Double glazed window to the rear.

### First Floor Landing

Timber balustrade. Access to insulated loft space. Doors to rooms.

### Bedroom One 12'7" x 9'3" (3.84m x 2.82m)

**Bathroom** 

Built in wardrobe.

## Bedroom Two 12'7" x 7'9" (3.84m x 2.36m)

wardrobes. Radiator.

Double glazed window to the front elevation. Radiator. Panelled bath. Shower cubicle with electric shower fitment. Pedestal wash hand basin. Low level WC. Complementary tiling. Radiator.