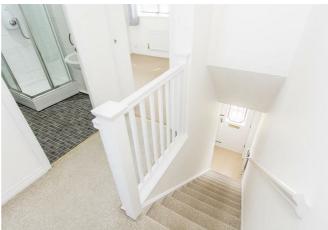

### First Floor Landing

Timber balustrade. Access to insulated loft space. Doors to rooms.