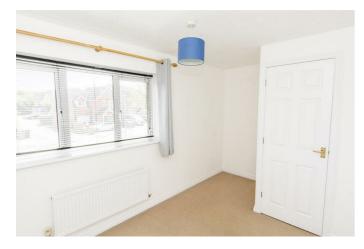

### Bedroom One 12'7" x 9'3" (3.84m x 2.82m)

**Bathroom** 

Built in wardrobe.

## Bedroom Two 12'7" x 7'9" (3.84m x 2.36m)

wardrobes. Radiator.

Double glazed window to the front elevation. Radiator. Panelled bath. Shower cubicle with electric shower fitment. Pedestal wash hand basin. Low level WC. Complementary tiling. Radiator.