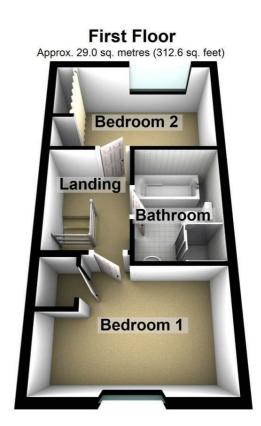

## Bedroom Two 12'7" x 7'9" (3.84m x 2.36m)

wardrobes. Radiator.



Double glazed window to the front elevation. Radiator. Panelled bath. Shower cubicle with electric shower fitment. Pedestal wash hand basin. Low level WC. Complementary tiling. Radiator.

## Outside



To the front of the property is allocated parking for two cars. There is gated pedestrian access to the rear garden.

The rear garden is laid mainly to lawn with a paved patio area. It is enclosed by timber lap fencing.

#### Additional Information

#### Council tax band B

Holding deposit based on £950 rent per calendar month amounting to £219

Damage deposit based on £950 rent per calendar month amounting to £1096

Initial tenancy term 6 months and will revert to a monthly periodic after the initial term



Floor Plan





Total area: approx. 56.1 sq. metres (603.7 sq. feet)