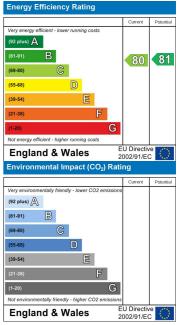

ow to the rear elevation.

# Bedroom One 12'7" x 9'10" (3.86 x 3.02)

Double glazed window to the front elevation. Television point. Radiator.

# Bedroom Two 10'7" x 6'3" (3.25 x 1.91)

Double glazed window to the front elevation. Radiator.

### Bathroom

Panelled bath with mains shower fitment over. Pedestal wash hand basin. Low level WC. Radiator. Extractor fan.

# Outside

There is a single allocated parking bay, a bin store area and further visitor parking bays.

# Additional Information

#### Council tax band B

Holding deposit based on rent of  $\pounds$ 925pcm =  $\pounds$ 213.00 Damage deposit based on rent of  $\pounds$ 925pcm =  $\pounds$ 1067.00 Initial tenancy term 6 months and will revert to a monthly periodic after the initial term



Floor Plan



# Energy Efficiency Graph