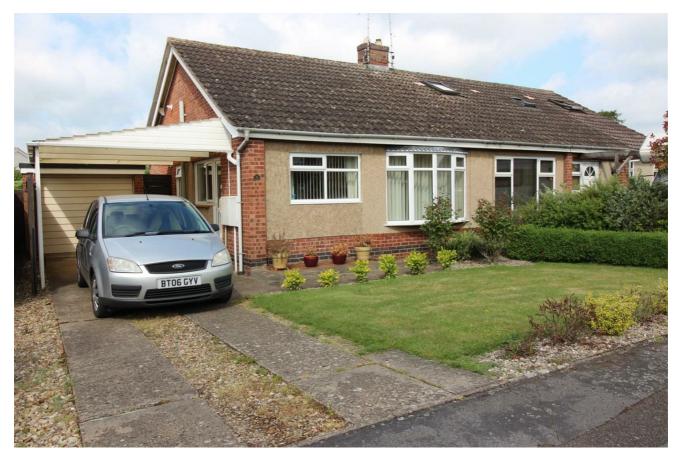

# £975 Per Month

A well presented semi detached bungalow situated in a prestigious location within easy access of the town centre and railway station. The gas centrally heated and double glazed accommodation comprises: Living Room, Inner Hall, Two Bedrooms, Sun Lounge, Kitchen with fitted oven and hob, and Wet Room. There is also an established lawned garden, off road parking and single garage. The property is unfurnished and is available late June.

#### Outside

To the front of the property is a lawned area and well stocked borders. There is a driveway and carport providing parking for two cars and gated side pedestrian access to the rear garden. The rear garden is a good size, laid mainly to lawn with well stocked flower borders and timber lap fencing. There is a paved patio area and greenhouse.