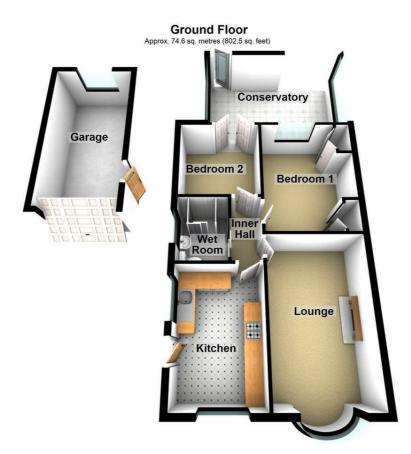

Initial tenancy term 6 months and will revert to a monthly periodic after the initial term

Floor Plan

Area Map

Total area: approx. 74.6 sq. metres (802.5 sq. feet)