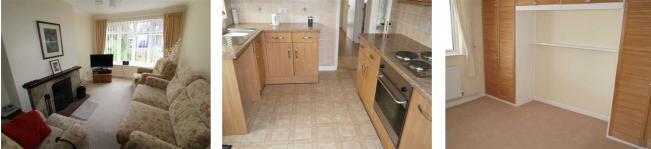

#### Living Room 15'5" x 9'10" (4.72 x 3.02)

Double glazed bow window to the front elevation. Telephone point. Television point. Electric fire and surround. Radiator.

### Kitchen 12'7" x 8'3" (3.84 x 2.54)

Modern fitted base and wall units. Roll edge work surfaces. Fitted electric oven and hob beneath filter extractor hood. Space and plumbing for automatic washing machine. Stainless steel sink and drainer. Radiator. Opaque double glazed door leading outside. Double glazed windows to the side and front elevations.

#### Bedroom One 12'4" x 9'3" (3.76 x 2.84)

Fitted wardrobes and storage cupboards. Radiator. Double glazed window to the rear elevation.