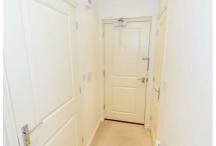

#### Entrance Hall

Radiator. Built in cloaks cupboard. Alarm panel. Radiator. Doors to rooms.