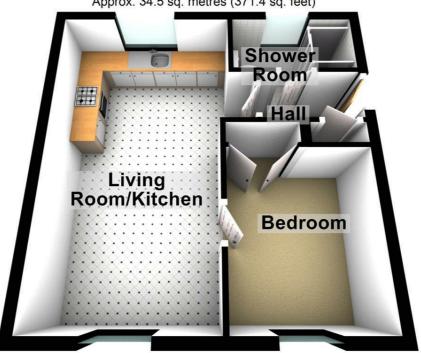

Floor Plan

# **Ground Floor**

Approx. 34.5 sq. metres (371.4 sq. feet)

Total area: approx. 34.5 sq. metres (371.4 sq. feet)