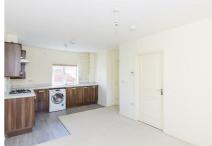

# Open Plan Living Room/Kitchen 19'5" $\times$ 10'3" min (5.92m $\times$ 3.12m min)

Double glazed dual aspect windows. Range of fitted base and wall units. Laminated work surfaces with complementary tiled splash backs. Fitted oven and four ring gas hob with extractor hood over. Fitted automatic washing machine. Stainless steel sink and drainer. Wall mounted gas fired central heating boiler. Television point. Telephone point. Door to:-