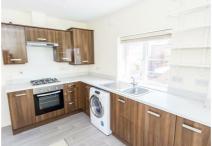

# Open Plan Living Room/Kitchen 19'5" $\times$ 10'3" min (5.92m $\times$ 3.12m min)

Double glazed dual aspect windows. Range of fitted base and wall units. Laminated work surfaces with complementary tiled splash backs. Fitted oven and four ring gas hob with extractor hood over. Fitted automatic washing machine. Stainless steel sink and drainer. Wall mounted gas fired central heating boiler. Television point. Telephone point. Door to:-