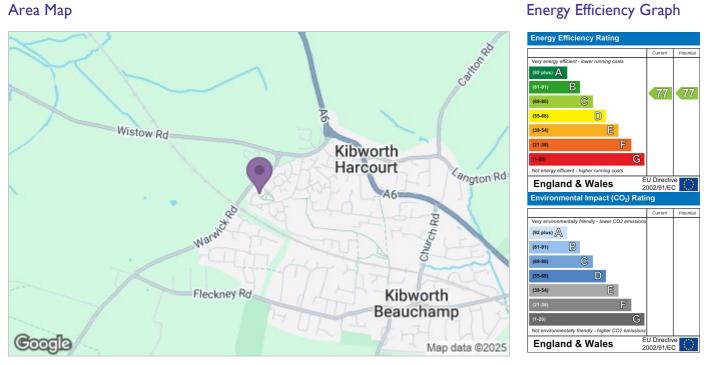

hone point. Door to:-

### Bedroom 9'9" x 8'4" (2.97m x 2.54m)



Double glazed window to the front elevation. Access to loft space. Built in double wardrobe. Radiator. Telephone point.

### Shower Room



Tiled double shower cubicle with mains fitment and sliding perspex doors. Pedestal wash hand basin. Low level WC. Electric shaver point. Extractor fan. Vinyl flooring. Radiator. Opaque double glazed window.

### Outside



There is allocated parking for one car and a secure storage cupboard.

### Additional Information

Council tax band A Holding deposit based on rent of £800pcm £184 Damage deposit based on rent of £800pcm £923 Initial tenancy term 6 months and will revert to a monthly periodic after the initial term



Floor Plan



Total area: approx. 34.5 sq. metres (371.4 sq. feet)



# Service without compromise