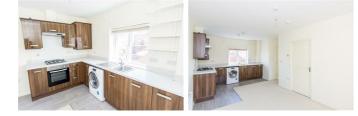

### Open Plan Living Room/Kitchen 19'5" x 10'3" min (5.92m x 3.12m min)

Double glazed dual aspect windows. Range of fitted base and wall units. Laminated work surfaces with complementary tiled splash backs. Fitted oven and four ring gas hob with extractor hood over. Fitted automatic washing machine. Stainless steel sink and drainer. Wall mounted gas fired central heating boiler. Television point. Telephone point. Door to:-