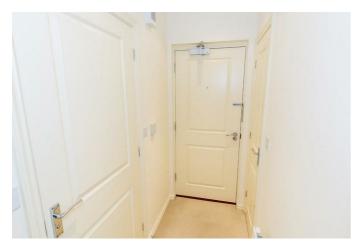

### Entrance Hall

Radiator. Built in cloaks cupboard. Alarm panel. Radiator. Doors to rooms.