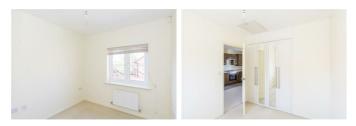

### Bedroom 9'9" x 8'4" (2.97m x 2.54m)

Double glazed window to the front elevation. Access to loft space. Built in double wardrobe. Radiator. Telephone point.