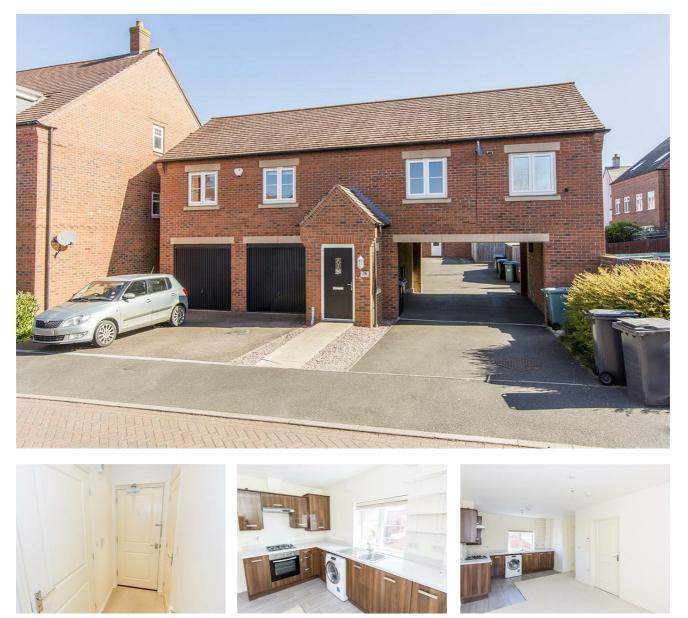

# 76a Barnards Way, Leicester, LE8 ORS

## £800 Per Month

A charming self contained coach house offered in excellent decorative order, and well situated in this popular small town. The gas centrally heated and double glazed accommodation comprises: Entrance hall, open plan living room and kitchen area with fitted appliances, a double bedroom and modern shower room. There is also a useful outside store and allocated parking space.