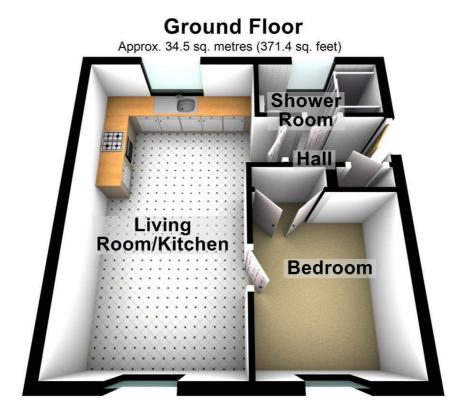

as fired central heating boiler. Television point. Telephone point. Door to:-

### Bedroom 9'9" x 8'4" (2.97m x 2.54m)



Double glazed window to the front elevation. Access to loft space. Built in double wardrobe. Radiator. Telephone point.

### Shower Room



Tiled double shower cubicle with mains fitment and sliding perspex doors. Pedestal wash hand basin. Low level WC. Electric shaver point. Extractor fan. Vinyl flooring. Radiator. Opaque double glazed window.

### Outside



There is allocated parking for one car and a secure storage cupboard.

### Additional Information

Council tax band A Holding deposit based on rent of £800pcm £184 Damage deposit based on rent of £800pcm £923 Initial tenancy term 6 months and will revert to a monthly periodic after the initial term



Floor Plan



Total area: approx. 34.5 sq. metres (371.4 sq. feet)



# Service without compromise