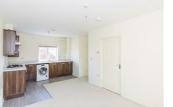

# Open Plan Living Room/Kitchen 19'5" $\times$ 10'3" min (5.92m $\times$ 3.12m min)

Double glazed dual aspect windows. Range of fitted base and wall units. Laminated work surfaces with complementary tiled splash backs. Fitted oven and four ring gas hob with extractor hood over. Fitted automatic washing machine. Stainless steel sink and drainer. Wall mounted gas fired central heating boiler. Television point. Telephone point. Door to:-