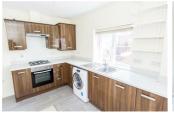

# Open Plan Living Room/Kitchen 19'5" $\times$ 10'3" min (5.92m $\times$ 3.12m min)

Double glazed dual aspect windows. Range of fitted base and wall units. Laminated work surfaces with complementary tiled splash backs. Fitted oven and four ring gas hob with extractor hood over. Fitted automatic washing machine. Stainless steel sink and drainer. Wall mounted gas fired central heating boiler. Television point. Telephone point. Door to:-