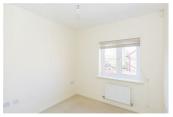

## Bedroom 9'9" $\times$ 8'4" (2.97m $\times$ 2.54m)

Double glazed window to the front elevation. Access to loft space. Built in double wardrobe. Radiator. Telephone point.