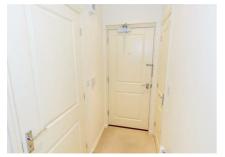

#### Entrance Hall

Radiator. Built in cloaks cupboard. Alarm panel. Radiator. Doors to rooms.