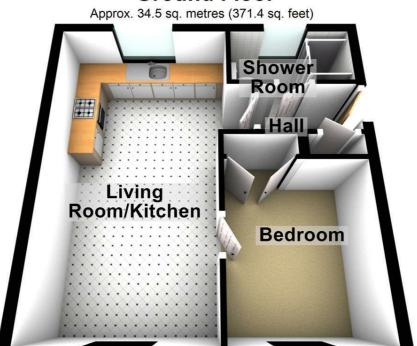

Floor Plan

# **Ground Floor**

Total area: approx. 34.5 sq. metres (371.4 sq. feet)