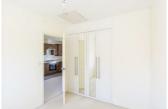

#### Entrance Hall

Radiator. Built in cloaks cupboard. Alarm panel. Radiator. Doors to rooms.