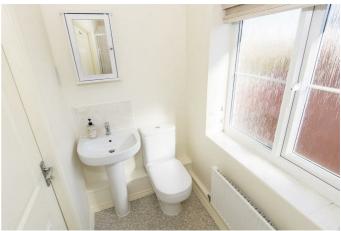

#### **Shower Room**

Tiled double shower cubicle with mains fitment and sliding perspex doors. Pedestal wash hand basin. Low level WC. Electric shaver point. Extractor fan. Vinyl flooring. Radiator. Opaque double glazed window.