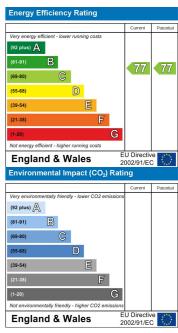

azed window to the front elevation. Access to loft space. Built in double wardrobe. Radiator. Telephone point.

#### **Shower Room**



Tiled double shower cubicle with mains fitment and sliding perspex doors. Pedestal wash hand basin. Low level WC. Electric shaver point. Extractor fan. Vinyl flooring. Radiator. Opaque double glazed window.

#### Outside



There is allocated parking for one car and a secure storage cupboard.

#### Additional Information

Council tax band A

Holding deposit based on rent of £800pcm £184 Damage deposit based on rent of £800pcm £923 Initial tenancy term 6 months and will revert to a monthly periodic after the initial term



Floor Plan

# **Ground Floor**



Total area: approx. 34.5 sq. metres (371.4 sq. feet)

### Area Map



# **Energy Efficiency Graph**