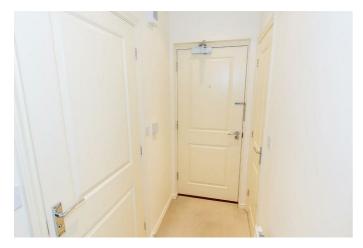

#### Entrance Hall

Radiator. Built in cloaks cupboard. Alarm panel. Radiator. Doors to rooms.