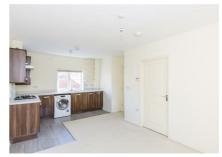

# Open Plan Living Room/Kitchen 19'5" $\times$ 10'3" min (5.92m $\times$ 3.12m min)

Double glazed dual aspect windows. Range of fitted base and wall units. Laminated work surfaces with complementary tiled splash backs. Fitted oven and four ring gas hob with extractor hood over. Fitted automatic washing machine. Stainless steel sink and drainer. Wall mounted gas fired central heating boiler. Television point. Telephone point. Door to:-