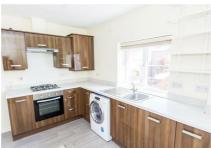

# Open Plan Living Room/Kitchen 19'5" $\times$ 10'3" min (5.92m $\times$ 3.12m min)

Double glazed dual aspect windows. Range of fitted base and wall units. Laminated work surfaces with complementary tiled splash backs. Fitted oven and four ring gas hob with extractor hood over. Fitted automatic washing machine. Stainless steel sink and drainer. Wall mounted gas fired central heating boiler. Television point. Telephone point. Door to:-