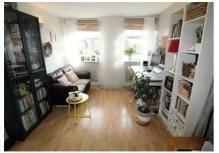

## Open plan lounge and kitchen $17'2" \times 9'10"$ (5.23m × 3.00m)

Two double glazed windows to the front aspect. Wood laminate flooring. Two wall lights. Television point. Slimline electric storage heater. Range of 'shaker' style fitted base and wall units. Roll edge work surfaces with complementary tiled splash backs. Fitted oven and four ring electric hob with filter extractor fan over. Stainless steel sink and drainer. Space and plumbing for automatic washing machine.