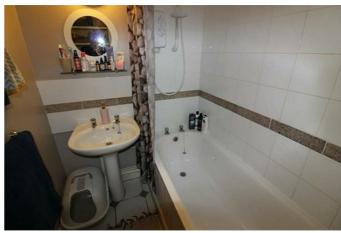

#### **Bathroom**

Panelled bath with mains shower fitment over. Pedestal wash hand basin. Low level WC. Complementary tiling. Heated towel rail. Extractor fan.