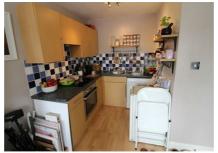

## Open plan lounge and kitchen $17'2" \times 9'10"$ (5.23m × 3.00m)

Two double glazed windows to the front aspect. Wood laminate flooring. Two wall lights. Television point. Slimline electric storage heater. Range of 'shaker' style fitted base and wall units. Roll edge work surfaces with complementary tiled splash backs. Fitted oven and four ring electric hob with filter extractor fan over. Stainless steel sink and drainer. Space and plumbing for automatic washing machine.