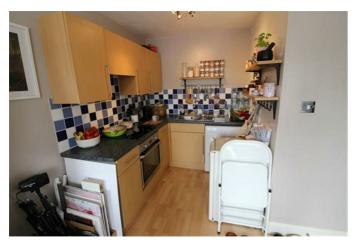

## Open plan lounge and kitchen $17'2" \times 9'10"$ (5.23m × 3.00m)

Two double glazed windows to the front aspect. Wood laminate flooring. Two wall lights. Television point. Slimline electric storage heater. Range of 'shaker' style fitted base and wall units. Roll edge work surfaces with complementary tiled splash backs. Fitted oven and four ring electric hob with filter extractor fan over. Stainless steel sink and drainer. Space and plumbing for automatic washing machine.