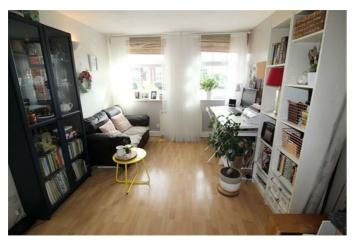

## Open plan lounge and kitchen $17'2" \times 9'10"$ (5.23m × 3.00m)

Two double glazed windows to the front aspect. Wood laminate flooring. Two wall lights. Television point. Slimline electric storage heater. Range of 'shaker' style fitted base and wall units. Roll edge work surfaces with complementary tiled splash backs. Fitted oven and four ring electric hob with filter extractor fan over. Stainless steel sink and drainer. Space and plumbing for automatic washing machine.