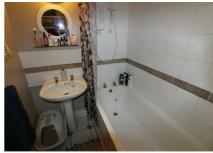

#### **Bathroom**

Panelled bath with mains shower fitment over. Pedestal wash hand basin. Low level WC. Complementary tiling. Heated towel rail. Extractor fan.