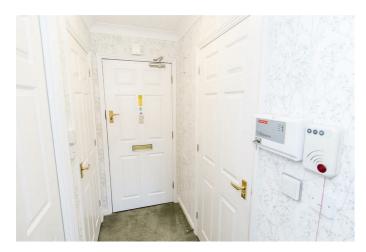

#### **Entrance Hall**

Walk in airing cupboard housing hot water tank. Emergency pull cord. Doors to rooms.