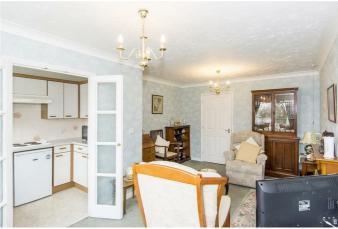

#### (Lounge/Diner Photo Two)

Kitchen  $8'11" \times 5'7" (2.72m \times 1.70m)$ 

Fitted base and wall units. Laminated work surfaces with complementary tiled splash backs. Fitted oven and four ring electric hob. Space for under counter fridge and freezer. Stainless steel sink and drainer. Wall fan heater. Vinyl flooring. Emergency pull cord. Double glazed window to the front elevation.