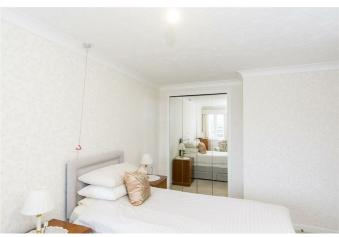

#### (Kitchen Photo Two)

(Bedroom Photo Two)

Bedroom 157"  $\times$  8'8" (47.85m  $\times$  2.64m)

Double glazed window to the front elevation. Built in Double shower cubicle with mains shower fitment. Wash mirrored wardrobes. Slimline electric storage heater. hand basin. Low level WC. Complementary tiling. Heated Television point.