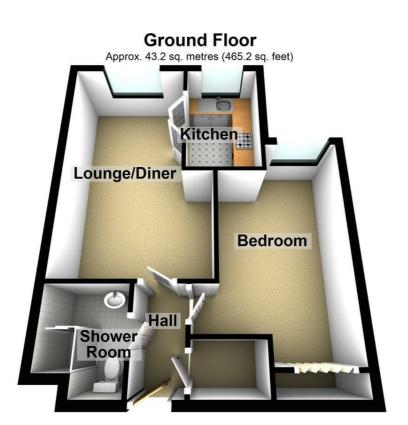

Floor Plan

Total area: approx. 43.2 sq. metres (465.2 sq. feet)

#### Lounge/Diner 17'1" x 11'1" (5.21m x 3.38m)

Double glazed window to the front elevation. Fitted coal effect gas fire. Slimline electric storage heater. Television and telephone points. Opaque multi paned doors to:-

#### (Lounge/Diner Photo Two)

Kitchen  $8'11" \times 5'7" (2.72m \times 1.70m)$ 

Fitted base and wall units. Laminated work surfaces with complementary tiled splash backs. Fitted oven and four ring electric hob. Space for under counter fridge and freezer. Stainless steel sink and drainer. Wall fan heater. Vinyl flooring. Emergency pull cord. Double glazed window to the front elevation.

#### (Kitchen Photo Two)

(Bedroom Photo Two)

Bedroom 157"  $\times$  8'8" (47.85m  $\times$  2.64m)

Double glazed window to the front elevation. Built in Double shower cubicle with mains shower fitment. Wash mirrored wardrobes. Slimline electric storage heater. hand basin. Low level WC. Complementary tiling. Heated Television point.

**Shower Room** 

towel rail and warm air heater. Wall light, Extractor fan.

#### **Entrance Hall**

Walk in airing cupboard housing hot water tank. Emergency pull cord. Doors to rooms.