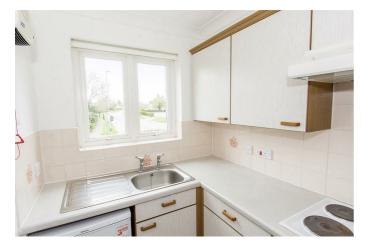

#### (Lounge/Diner Photo Two)

Kitchen  $8'11" \times 5'7" (2.72m \times 1.70m)$ 

Fitted base and wall units. Laminated work surfaces with complementary tiled splash backs. Fitted oven and four ring electric hob. Space for under counter fridge and freezer. Stainless steel sink and drainer. Wall fan heater. Vinyl flooring. Emergency pull cord. Double glazed window to the front elevation.