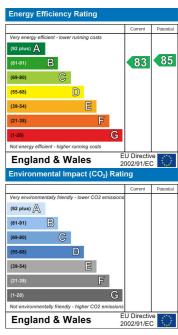

64m)



Double glazed window to the front elevation. Built in Double shower cubicle with mains shower fitment. Wash mirrored wardrobes. Slimline electric storage heater. hand basin. Low level WC. Complementary tiling. Heated Television point.

**Shower Room** 



towel rail and warm air heater. Wall light, Extractor fan.

#### Lease Information

We are advised by that the property comes with a 125 year lease - Established in 2001, thus having 104 years remaining. Ground rent is £769.19 p.a. paid bi-annually and service charges are £3166.24 p.a. paid bi-annually. This information has been provided in good faith and should be verified by your solicitor prior to exchange of contracts.



Floor Plan



Total area: approx. 43.2 sq. metres (465.2 sq. feet)





#### **Energy Efficiency Graph**