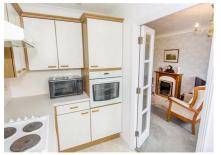

#### (Lounge/Diner Photo Two)

Kitchen  $8'11" \times 5'7" (2.72m \times 1.70m)$ 

Fitted base and wall units. Laminated work surfaces with complementary tiled splash backs. Fitted oven and four ring electric hob. Space for under counter fridge and freezer. Stainless steel sink and drainer. Wall fan heater. Vinyl flooring. Emergency pull cord. Double glazed window to the front elevation.

#### (Kitchen Photo Two)

(Bedroom Photo Two)

Bedroom 157"  $\times$  8'8" (47.85m  $\times$  2.64m)

Double glazed window to the front elevation. Built in Double shower cubicle with mains shower fitment. Wash mirrored wardrobes. Slimline electric storage heater. hand basin. Low level WC. Complementary tiling. Heated Television point.