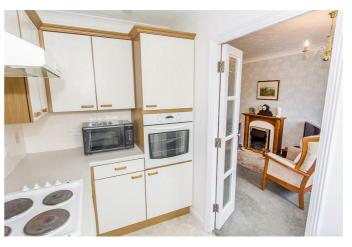

#### (Lounge/Diner Photo Two)

Kitchen  $8'11" \times 5'7" (2.72m \times 1.70m)$ 

Fitted base and wall units. Laminated work surfaces with complementary tiled splash backs. Fitted oven and four ring electric hob. Space for under counter fridge and freezer. Stainless steel sink and drainer. Wall fan heater. Vinyl flooring. Emergency pull cord. Double glazed window to the front elevation.

#### (Kitchen Photo Two)

(Bedroom Photo Two)

Bedroom 157"  $\times$  8'8" (47.85m  $\times$  2.64m)

Double glazed window to the front elevation. Built in Double shower cubicle with mains shower fitment. Wash mirrored wardrobes. Slimline electric storage heater. hand basin. Low level WC. Complementary tiling. Heated Television point.