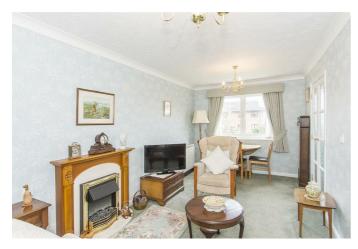

#### Lounge/Diner 17'1" x 11'1" (5.21m x 3.38m)

Double glazed window to the front elevation. Fitted coal effect gas fire. Slimline electric storage heater. Television and telephone points. Opaque multi paned doors to:-

#### (Lounge/Diner Photo Two)

Kitchen  $8'11" \times 5'7" (2.72m \times 1.70m)$ 

Fitted base and wall units. Laminated work surfaces with complementary tiled splash backs. Fitted oven and four ring electric hob. Space for under counter fridge and freezer. Stainless steel sink and drainer. Wall fan heater. Vinyl flooring. Emergency pull cord. Double glazed window to the front elevation.