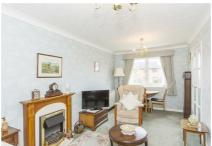

#### Lounge/Diner 17'1" x 11'1" (5.21m x 3.38m)

Double glazed window to the front elevation. Fitted coal effect gas fire. Slimline electric storage heater. Television and telephone points. Opaque multi paned doors to:-

#### (Lounge/Diner Photo Two)

Kitchen  $8'11" \times 5'7" (2.72m \times 1.70m)$ 

Fitted base and wall units. Laminated work surfaces with complementary tiled splash backs. Fitted oven and four ring electric hob. Space for under counter fridge and freezer. Stainless steel sink and drainer. Wall fan heater. Vinyl flooring. Emergency pull cord. Double glazed window to the front elevation.