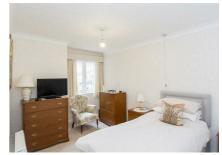

#### (Kitchen Photo Two)

(Bedroom Photo Two)

Bedroom 157"  $\times$  8'8" (47.85m  $\times$  2.64m)

Double glazed window to the front elevation. Built in Double shower cubicle with mains shower fitment. Wash mirrored wardrobes. Slimline electric storage heater. hand basin. Low level WC. Complementary tiling. Heated Television point.