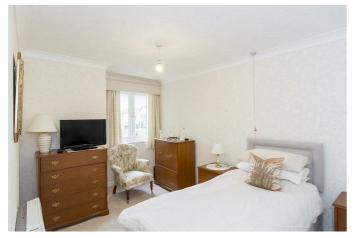

#### (Kitchen Photo Two)

(Bedroom Photo Two)

Bedroom 157"  $\times$  8'8" (47.85m  $\times$  2.64m)

Double glazed window to the front elevation. Built in Double shower cubicle with mains shower fitment. Wash mirrored wardrobes. Slimline electric storage heater. hand basin. Low level WC. Complementary tiling. Heated Television point.