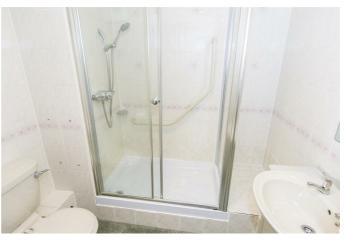

#### (Kitchen Photo Two)

(Bedroom Photo Two)

Bedroom 157"  $\times$  8'8" (47.85m  $\times$  2.64m)

Double glazed window to the front elevation. Built in Double shower cubicle with mains shower fitment. Wash mirrored wardrobes. Slimline electric storage heater. hand basin. Low level WC. Complementary tiling. Heated Television point.

**Shower Room** 

towel rail and warm air heater. Wall light, Extractor fan.