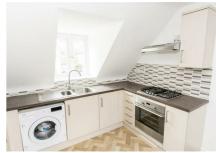

# Kitchen $10'1" \times 5'9" (3.07m \times 1.75m)$

Laminated work surfaces with complementary tiled splash-backs. Fitted base and wall units. Fitted appliances to include automatic washing machine, oven and four-ring gas hob. Stainless steel extractor hood. Under-counter fridge. Stainless steel one and a half sink and drainer. Wall mounted gas-fired combination central heating boiler. Double-glazed window to front elevation.