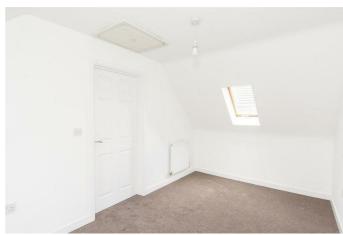

# Bedroom 15'6" x 8'3" (4.72m x 2.51m)

Double-glazed window to front elevation. Double-glazed Velux window to rear. Access to loft space. Two radiators. Television point.