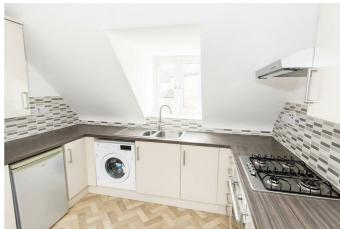

# Kitchen $10'1" \times 5'9" (3.07m \times 1.75m)$

Laminated work surfaces with complementary tiled splash-backs. Fitted base and wall units. Fitted appliances to include automatic washing machine, oven and four-ring gas hob. Stainless steel extractor hood. Under-counter fridge. Stainless steel one and a half sink and drainer. Wall mounted gas-fired combination central heating boiler. Double-glazed window to front elevation.