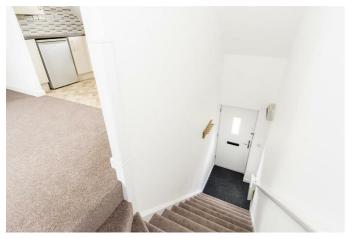

#### **Entrance Hall**

Access via composite front door with opaque double-glazed panel. Wide hall with staircase to first floor. Electric panel heater.