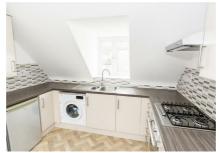

# Kitchen $10'1" \times 5'9" (3.07m \times 1.75m)$

Laminated work surfaces with complementary tiled splash-backs. Fitted base and wall units. Fitted appliances to include automatic washing machine, oven and four-ring gas hob. Stainless steel extractor hood. Under-counter fridge. Stainless steel one and a half sink and drainer. Wall mounted gas-fired combination central heating boiler. Double-glazed window to front elevation.