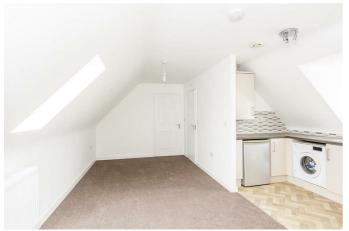

# Lounge Area 17'7" x 8'11" (5.36m x 2.72m)

Double-glazed Velux window. Radiator. Built-in storage cupboard. Doors to Bedroom and Bathroom. Opening to Kitchen.

# Kitchen $10'1" \times 5'9" (3.07m \times 1.75m)$

Laminated work surfaces with complementary tiled splash-backs. Fitted base and wall units. Fitted appliances to include automatic washing machine, oven and four-ring gas hob. Stainless steel extractor hood. Under-counter fridge. Stainless steel one and a half sink and drainer. Wall mounted gas-fired combination central heating boiler. Double-glazed window to front elevation.