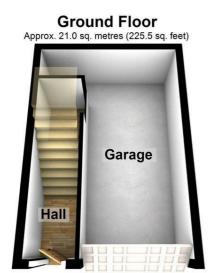

#### **Entrance Hall**

Access via composite front door with opaque double-glazed panel. Wide hall with staircase to first floor. Electric panel heater.

# Single Garage

Up and over door. Hard-standing for one car to front.

#### Total area: approx. 65.2 sq. metres (701.9 sq. feet)

THIS FLOOR PLAN WAS PRODUCED BY ADAMS AND JONES ESTATE AGENTS AND REMAINS PROPERTY OF THEM INDEFINITELY. ADAMS AND JONES RESERVE THE RIGHT TO CHARGE A FEE TO ANY OTHER AGENT OR VENDOR ATTEMPTING TO USE THESE PLANS FOR MARKETING PURPOSES WITHOUT PRIOR WRITTEN PERMISSION.