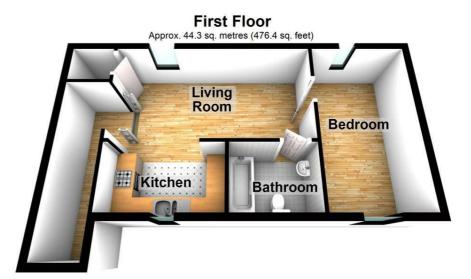

# Lounge Area 17'7" x 8'11" (5.36m x 2.72m)

Double-glazed Velux window. Radiator. Built-in storage cupboard. Doors to Bedroom and Bathroom. Opening to Kitchen.

# Kitchen $10'1" \times 5'9" (3.07m \times 1.75m)$

Laminated work surfaces with complementary tiled splash-backs. Fitted base and wall units. Fitted appliances to include automatic washing machine, oven and four-ring gas hob. Stainless steel extractor hood. Under-counter fridge. Stainless steel one and a half sink and drainer. Wall mounted gas-fired combination central heating boiler. Double-glazed window to front elevation.

# Bedroom 15'6" x 8'3" (4.72m x 2.51m)

Double-glazed window to front elevation. Double-glazed Velux window to rear. Access to loft space. Two radiators. Television point.

#### **Bathroom**

Panelled bath with mains shower fitment over. Pedestal wash hand basin and low-level WC. Complementary tiling. Radiator. Extractor fan. Electric shaver point. Vinyl flooring.

#### Total area: approx. 65.2 sq. metres (701.9 sq. feet)

THIS FLOOR PLAN WAS PRODUCED BY ADAMS AND JONES ESTATE AGENTS AND REMAINS PROPERTY OF THEM INDEFINITELY. ADAMS AND JONES RESERVE THE RIGHT TO CHARGE A FEE TO ANY OTHER AGENT OR VENDOR ATTEMPTING TO USE THESE PLANS FOR MARKETING PURPOSES WITHOUT PRIOR WRITTEN PERMISSION.