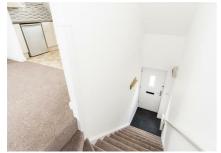

#### **Entrance Hall**

Access via composite front door with opaque double-glazed panel. Wide hall with staircase to first floor. Electric panel heater.