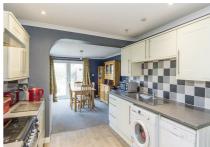

### Kitchen/Diner

### Kitchen $9'4" \times 9'0" (2.84 \times 2.74)$

Fitted range of wall and floor mounted units with roll edge worktops. Stainless steel sink with mixer tap and drainer. Space and plumbing for washing machine and dishwasher. Space for cooker with extractor hood over. Storage cupboard. Radiator. Opening through to Dining Room.