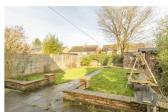

#### Outside

Set back from the road via a gravelled front garden, there is a paved driveway, providing ample off road parking for multiple vehicles and gated side access leading into the rear garden. The fully enclosed rear garden is off a good size having a paved patio, pathway leading along the lawn and a handy wooden shed, ideal for garden tool storage.