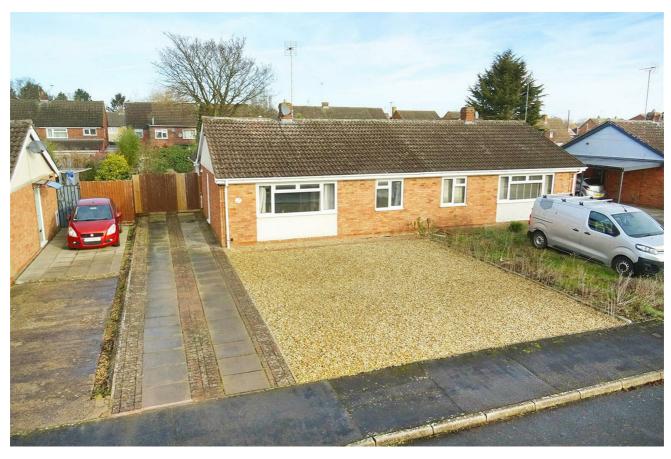

# £265,000

Situated in the peaceful cul-de-sac of Fleetwood Close, Market Harborough, this delightful semi-detached bungalow offers a perfect blend of comfort and convenience. With no onward chain, this property presents an excellent opportunity for those looking to settle into a lovely home without delay. This lovely home offers a spacious reception room that provides ample space for relaxation and entertaining. The generous kitchen/diner is a standout feature, ideal for family meals and gatherings, allowing for a warm and welcoming atmosphere. The bungalow boasts two generously sized double bedrooms, ensuring plenty of room for rest and personal space. The good-sized rear garden is a wonderful addition, offering a private outdoor retreat where you can enjoy the fresh air, garden activities, or simply unwind in a tranquil setting. This outdoor space is perfect for those with a green thumb or anyone looking to create their own personal oasis. This extended semi-detached bungalow is not only practical but also well-situated in a superb location, making it an attractive option for first-time buyers, downsizers, or anyone seeking a peaceful lifestyle in Market Harborough. With its appealing features and the added benefit of no chain, this property is sure to attract interest. Don't miss the chance to make this delightful bungalow your new home.

#### Outside

Set back from the road via a gravelled front garden, there is a paved driveway, providing ample off road parking for multiple vehicles and gated side access leading into the rear garden. The fully enclosed rear garden is off a good size having a paved patio, pathway leading along the lawn and a handy wooden shed, ideal for garden tool storage.