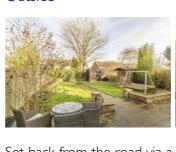

#### Outside

Set back from the road via a gravelled front garden, there is a paved driveway, providing ample off road parking for multiple vehicles and gated side access leading into the rear garden. The fully enclosed rear garden is off a good size having a paved patio, pathway leading along the lawn and a handy wooden shed, ideal for garden tool storage.