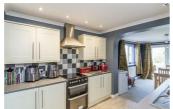

### Kitchen/Diner

### Kitchen $9'4" \times 9'0" (2.84 \times 2.74)$

Fitted range of wall and floor mounted units with roll edge worktops. Stainless steel sink with mixer tap and drainer. Space and plumbing for washing machine and dishwasher. Space for cooker with extractor hood over. Storage cupboard. Radiator. Opening through to Dining Room.

### Dining Room $12'2" \times 10'8" (3.71 \times 3.25)$

UPVC double glazed window to side. UPVC double glazed French doors to rear. Radiator.