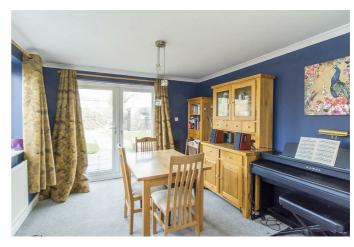

### Dining Room $12'2" \times 10'8" (3.71 \times 3.25)$

UPVC double glazed window to side. UPVC double glazed French doors to rear. Radiator.