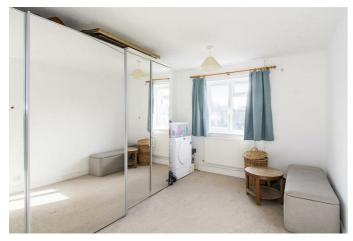

### Bedroom Two 9'10" $\times$ 9'4" (3.00 $\times$ 2.84)

UPVC double glazed rear entrance door with slope leading to the garden. Radiator.