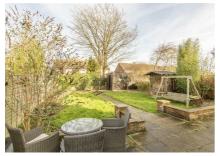

#### Outside

Set back from the road via a gravelled front garden, there is a paved driveway, providing ample off road parking for multiple vehicles and gated side access leading into the rear garden. The fully enclosed rear garden is off a good size having a paved patio, pathway leading along the lawn and a handy wooden shed, ideal for garden tool storage.