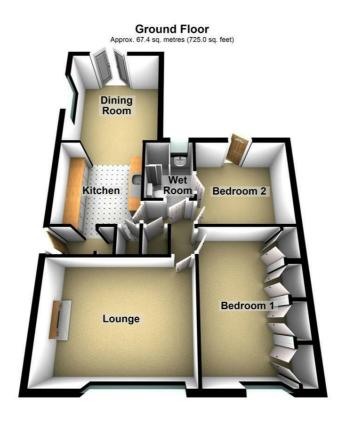

### Floor Plan

### Total area: approx. 67.4 sq. metres (725.0 sq. feet)

THIS FLOOR PLAN WAS PRODUCED BY ADAMS AND JONES ESTATE AGENTS AND REMAINS PROPERTY OF THEM INDEFINITELY. ADAMS AND JONES RESERVE THE RIGHT TO CHARGE A FEE TO ANY OTHER AGENT OR VENDOR ATTEMPTING TO USE THESE PLANS FOR MARKETING PURPOSES WITHOUT PRIOR WRITTEN PERMISSION.