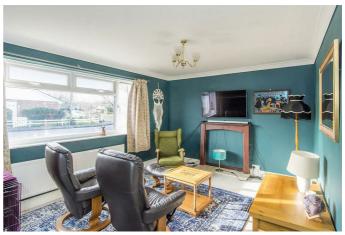

### Lounge $14'6" \times 11'3" (4.42 \times 3.43)$

UPVC double glazed window to front. Coving to ceiling. Radiator.