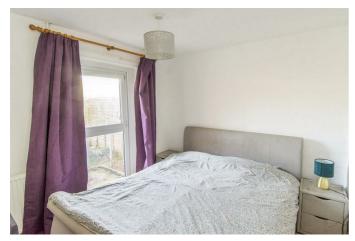

### Bedroom One 13'1" x 10'0" (3.99 x 3.05)

UPVC double glazed window to front. Fitted wardrobes. Radiator.