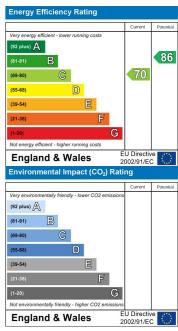

iator.

#### Outside





Set back from the road via a gravelled front garden, there is a paved driveway, providing ample off road parking for multiple vehicles and gated side access leading into the rear garden. The fully enclosed rear garden is off a good size having a paved patio, pathway leading along the lawn and a handy wooden shed, ideal for garden tool storage.



### Floor Plan



### Total area: approx. 67.4 sq. metres (725.0 sq. feet)

THIS FLOOR PLAN WAS PRODUCED BY ADAMS AND JONES ESTATE AGENTS AND REMAINS PROPERTY OF THEM INDEFINITELY. ADAMS AND JONES RESERVE THE RIGHT TO CHARGE A FEE TO ANY OTHER AGENT OR VENDOR ATTEMPTING TO USE THESE PLANS FOR MARKETING PURPOSES WITHOUT PRIOR WRITTEN PERMISSION.

Plan produced using PlanUp.

### Area Map



## **Energy Efficiency Graph**