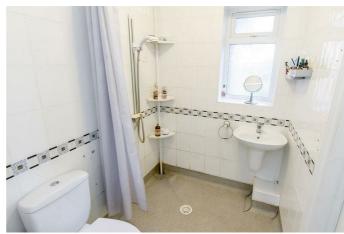

### Jack & Jill Wet Room 6'2" x 5'0" (1.88 x 1.52)

Accessed via doors from the Inner Hall and Bedroom Two. Opaque UPVC double glazed window to rear. White suite comprising WC and wash hand basin. Shower area, Extractor fan. Tiled walls, Radiator.