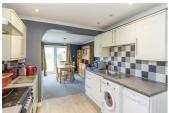

### Kitchen/Diner

### Kitchen $9'4" \times 9'0" (2.84 \times 2.74)$

Fitted range of wall and floor mounted units with roll edge worktops. Stainless steel sink with mixer tap and drainer. Space and plumbing for washing machine and dishwasher. Space for cooker with extractor hood over. Storage cupboard. Radiator. Opening through to Dining Room.

### Dining Room $12'2" \times 10'8" (3.71 \times 3.25)$

UPVC double glazed window to side. UPVC double glazed French doors to rear. Radiator.