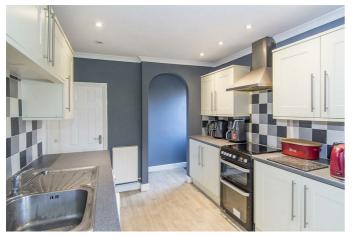

### Kitchen/Diner

### Kitchen $9'4" \times 9'0" (2.84 \times 2.74)$

Fitted range of wall and floor mounted units with roll edge worktops. Stainless steel sink with mixer tap and drainer. Space and plumbing for washing machine and dishwasher. Space for cooker with extractor hood over. Storage cupboard. Radiator. Opening through to Dining Room.

### Dining Room $12'2" \times 10'8" (3.71 \times 3.25)$

UPVC double glazed window to side. UPVC double glazed French doors to rear. Radiator.