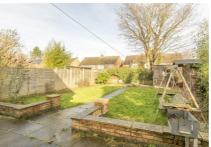

#### Outside

Set back from the road via a gravelled front garden, there is a paved driveway, providing ample off road parking for multiple vehicles and gated side access leading into the rear garden. The fully enclosed rear garden is off a good size having a paved patio, pathway leading along the lawn and a handy wooden shed, ideal for garden tool storage.