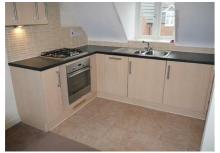

#### Kitchen Area 9'10" x 5'6" (3.02 x 1.70)

Range of wood effect 'Shaker' style fitted base and wall units. Laminated work surfaces with complementary tiled splash backs. Fitted appliances to include: Oven and four ring gas hob, stainless steel extractor fan, automatic washing machine/dryer, slimline automatic dishwasher, refrigerator and freezer. Wall mounted gas fired combination central heating boiler. Double glazed window to the rear aspect. Ceramic tile effect vinyl flooring