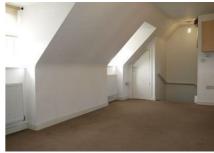

#### Bedroom 14'11" x 8'3" (4.57 x 2.54)

Double glazed window to the rear aspect and double glazed velux window with views over the country park to the front. Access to insulated loft space. Two radiators.