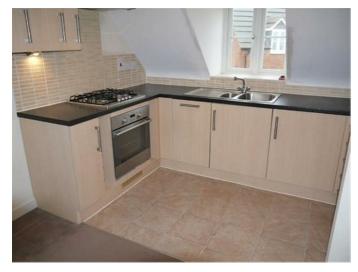

#### Kitchen Area 9'10" x 5'6" (3.02 x 1.70)

Range of wood effect 'Shaker' style fitted base and wall units. Laminated work surfaces with complementary tiled splash backs. Fitted appliances to include: Oven and four ring gas hob, stainless steel extractor fan, automatic washing machine/dryer, slimline automatic dishwasher, refrigerator and freezer. Wall mounted gas fired combination central heating boiler. Double glazed window to the rear aspect. Ceramic tile effect vinyl flooring