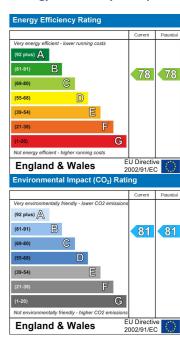

#### Bedroom 14'11" x 8'3" (4.57 x 2.54)



Double glazed window to the rear aspect and double glazed velux window with views over the country park to the front. Access to insulated loft space. Two radiators.

#### **Bathroom**



Panelled bath with mains shower fitment over. Pedestal wash hand basin. Low level WC. Complementary tiling. Radiator. Electric shaver point. Opaque double glazed velux window.



#### Outside





There is an integral brick store and allocated parking for two cars. (Photo shows view of country park)

#### Additional Information

Council tax band A

Deposit based on £750 rent per calendar month amounting to £865

Initial tenancy term 6 months and will revert to a monthly periodic after the initial term



Floor Plan

# Area Map



# **Energy Efficiency Graph**