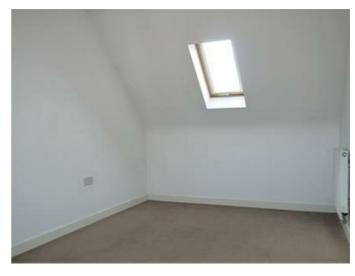

#### Bedroom 14'11" x 8'3" (4.57 x 2.54)

Double glazed window to the rear aspect and double glazed velux window with views over the country park to the front. Access to insulated loft space. Two radiators.