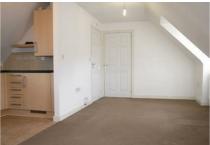

#### Lounge Area 16'11" x 8'11" (5.16 x 2.72)

Two double glazed windows to the front elevation. Two radiators. Television point. Built in storage cupboard. Thermostat. Doors to Bedroom and Bathroom. Opening to:-