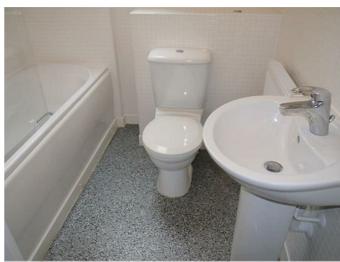

#### **Bathroom**

Panelled bath with mains shower fitment over. Pedestal wash hand basin. Low level WC. Complementary tiling. Radiator. Electric shaver point. Opaque double glazed velux window.