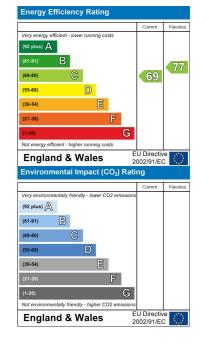

3.10)



Double glazed window to the rear elevation. Television point. Telephone point. Radiator.

# Bedroom 11'1" x 8'7" (3.38 x 2.64)

Double glazed window to the front elevation. Built in double wardrobe. Telephone point. Picture rail. Radiator.

### Bathroom



Panelled bath. Pedestal wash hand basin. Low level WC. Complementary tiling. Radiator. Extractor fan. Opaque double glazed window.

### Outside



To the front of the property is a single car hard standing.

# Additional Information

Council tax band A Deposit based on rent of  $\pounds$ 700 per calendar month of  $\pounds$ 161

Holding deposit to £807

Initial tenancy term 6 months and will revert to a monthly periodic after the initial term



Floor Plan

# Service without compromise

## Area Map



# Energy Efficiency Graph