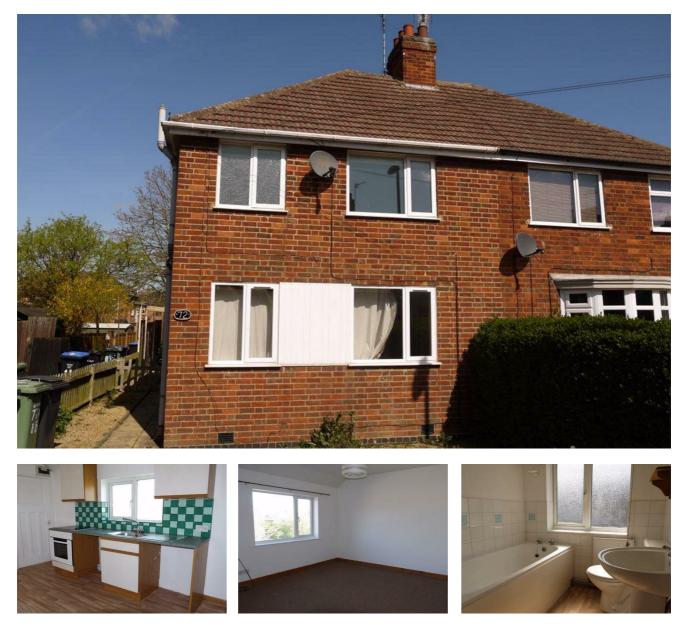

# 72B Caxton Street, Market Harborough, LEI6 9ER

# £700 Per Month

A well presented first floor apartment well located towards the Southern outskirts of town. The gas centrally heated and double glazed accommodation comprises: Entrance hall, open plan lounge and kitchen area, double bedroom and bathroom. There is also a single off road parking space. Available from June.