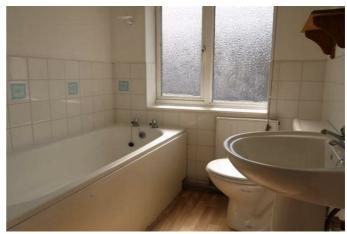

### Bathroom

Panelled bath. Pedestal wash hand basin. Low level WC. Complementary tiling. Radiator. Extractor fan. Opaque double glazed window.