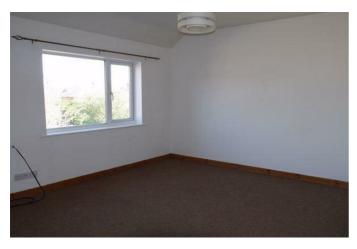

# Bedroom 11'1" x 8'7" (3.38 x 2.64)

Double glazed window to the front elevation. Built in double wardrobe. Telephone point. Picture rail. Radiator.