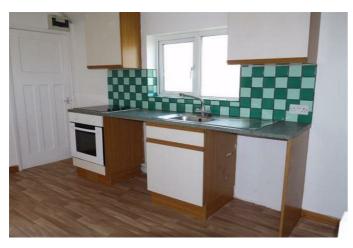

### Entrance Hall

Double glazed window to the rear elevation. Stairs rising to the first floor. Radiator.

Kichen Area 18'4" x 5'6" (5.61 x 1.68)

Range of fitted wood trim facing base and wall units. Roll edge work surfaces with complementary tiled splash backs. Fitted oven and four ring electric hob. Space and plumbing for automatic washing machine. Space and point for refrigerator. Stainless steel sink and drainer. Wall mounted 'Vaillant' gas fired combination central heating boiler. Access to loft space. Vinyl flooring. Doors to bedroom and bathroom, and opening to:-