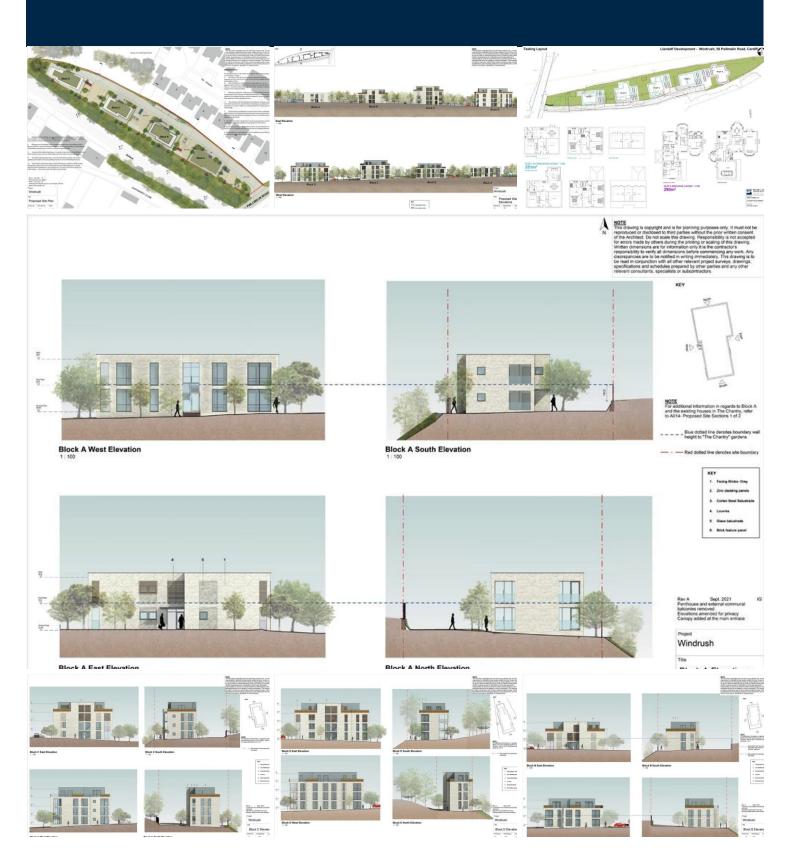

### BUILDING PLOT / LAND

\*\* DEVELOPMENT OPPORTUNITY \*\* A rare opportunity to acquire this 1 acre (0.4 Ha) development site, currently a detached bungalow, situated in the prime village of Llandaff, Cardiff. With FULL PLANNING PERMISSION (subject to signing the Section 106 Agreement) for two different schemes, one being to demolish the existing property and replace with 23 self contained residential apartments over four separate blocks, with parking (Planning no. 20/01882/MJR). The other scheme being to demolish the existing property and construct 5 detached houses of approximately 2700 sq.ft. - 3150 sq.ft. (Planning no. 18/00642/MNR). We are advised that mains services are provided to the existing bungalow. Further details available on request.