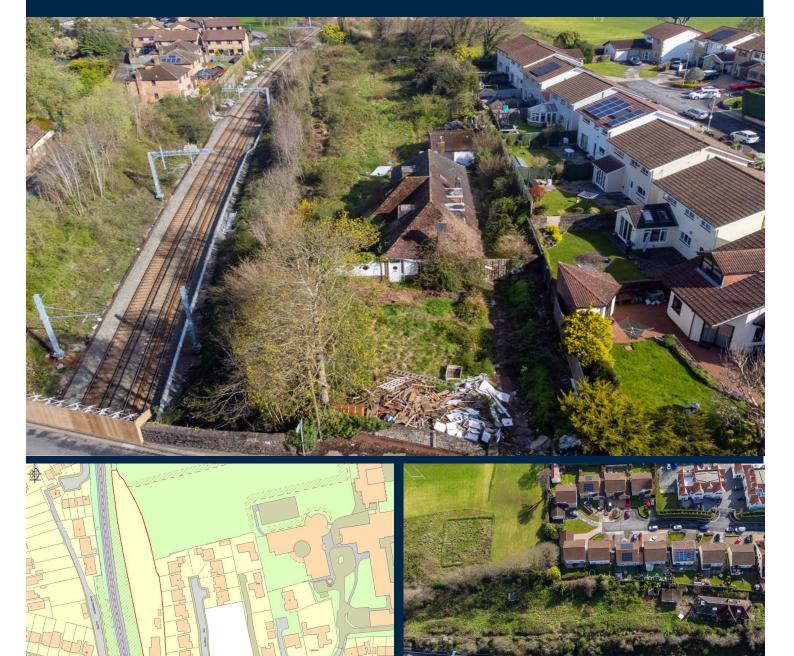

### BUILDING PLOT / LAND

\*\* DEVELOPMENT OPPORTUNITY \*\* A rare opportunity to acquire this 1 acre (0.4 Ha) development site, currently a detached bungalow, situated in the prime village of Llandaff, Cardiff. With FULL PLANNING PERMISSION (subject to signing the Section 106 Agreement) for two different schemes, one being to demolish the existing property and replace with 23 self contained residential apartments over four separate blocks, with parking (Planning no. 20/01882/MJR). The other scheme being to demolish the existing property and construct 5 detached houses of approximately 2700 sq.ft. - 3150 sq.ft. (Planning no. 18/00642/MNR). We are advised that mains services are provided to the existing bungalow. Further details available on request.

#### LOCATION

Llandaff is a popular and sought after residential suburb conveniently located for schools. Llandaff Cathedral School and Howells School lie either side of the property which are two of the best schools in Wales. The high street offers shops, cafes, public houses, restaurants and banks, including a commuter railway station in Danescourt and a frequent bus service to and from the City Centre. Excellent surgery, pharmacy and dental practices are close by, as is the University of Wales (Heath Hospital). The Taff Trail offers parkland walks all the way to Cardiff City Centre.