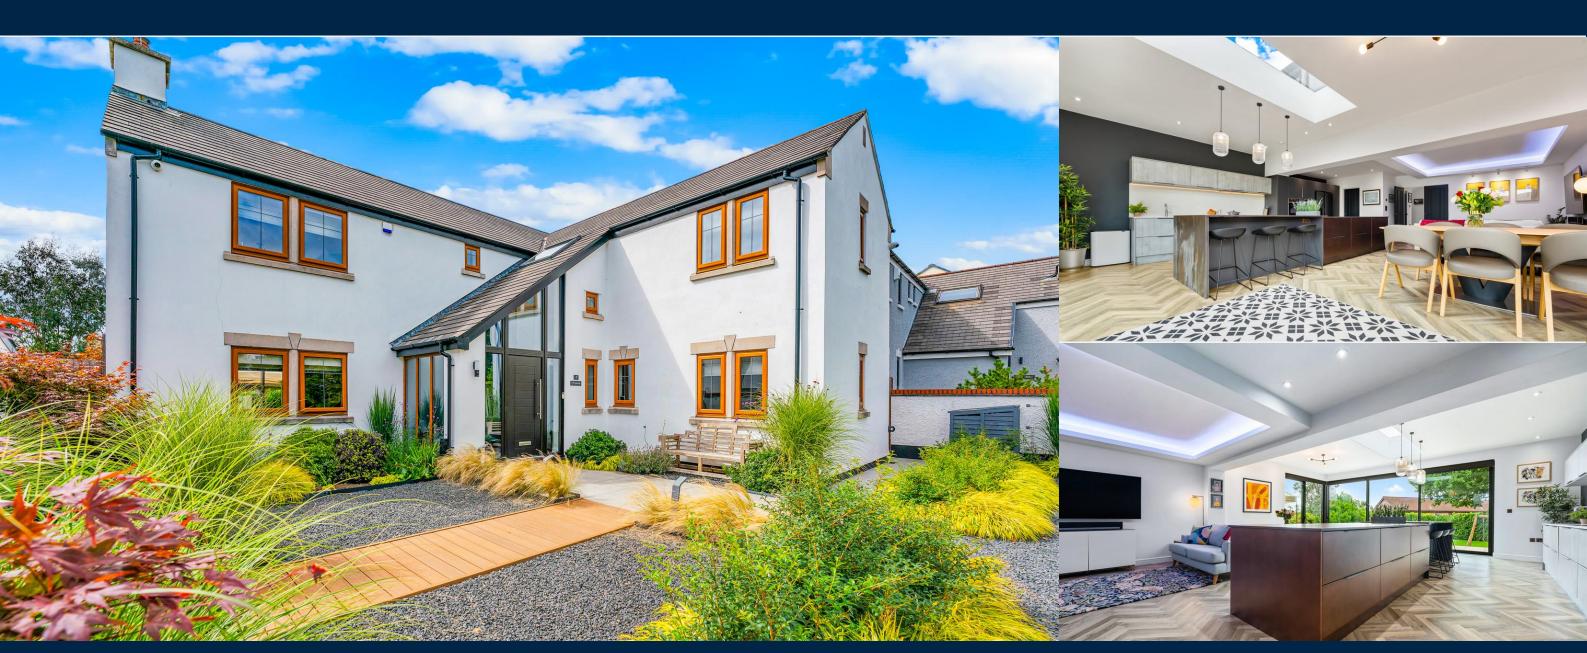

## 7 MAES Y GOLLEN CREIGIAU CARDIFF CF15 9JW

\*\* BEAUTIFULLY PRESENTED EXECUTIVE DETACHED \*\* FOUR DOUBLE BEDROOMS \*\* DOUBLE GARAGE \*\* An exceptionally spacious and beautifully presented four double bedroom family home in a select and quiet close of similar properties. Large entrance vestibule opening to the spacious hallway, cloakroom, lounge with doors to garden, study or sitting room and an incredible kitchen/dining and family room with integrated appliances and large island with worktop breakfast bar. To the first floor are four double bedrooms, quality ensuite shower room to bedroom one and a separate family bathroom. Gas central heating, double glazing. Quality herringbone effect Karndean flooring throughout the ground floor, to ensuite and bathroom. Quality fixtures and fittings throughout including light switches, plug sockets, doors and handles. South westerly facing rear garden with large porcelain tiled terrace and lawn, landscaped front garden with driveway and double garage. EPC Rating: C