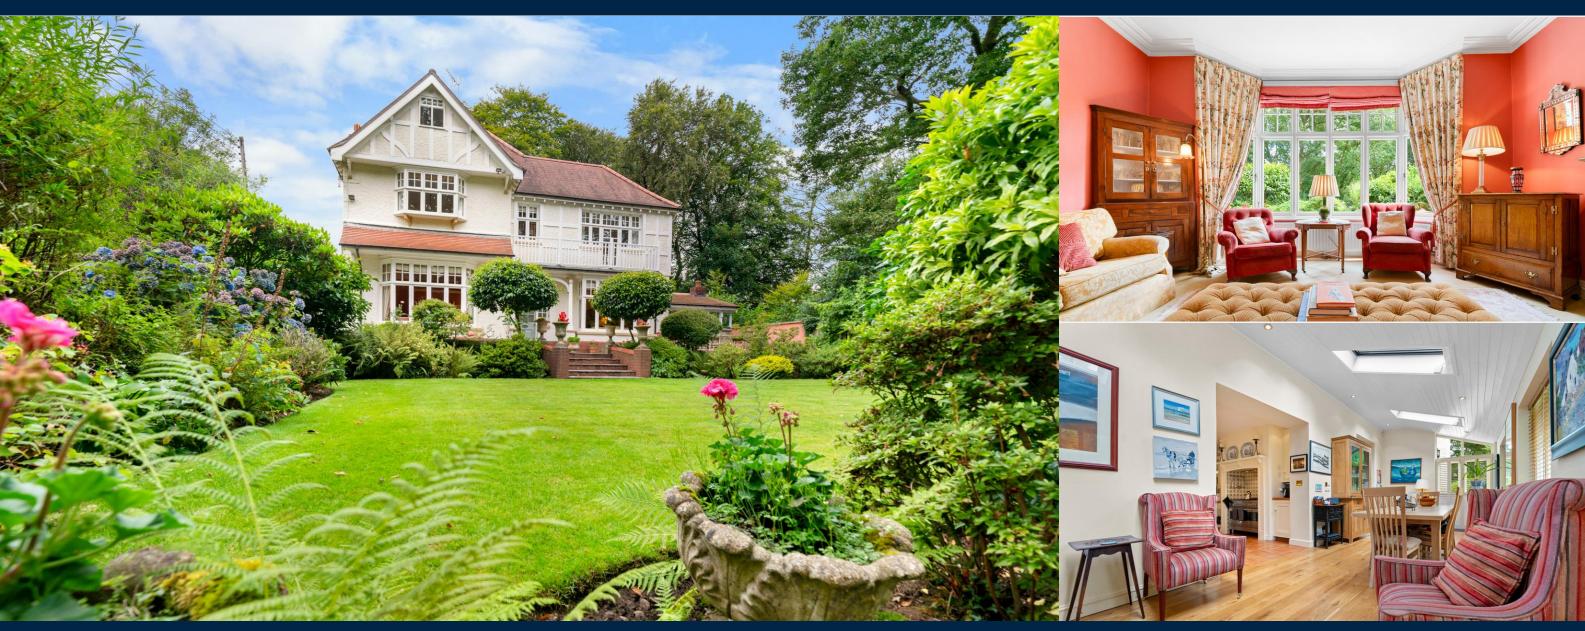

## SCHOOL LANE GWAELOD-Y-GARTH CARDIFF CF15 9HN

£995,000

\*\* TRADITIONAL FIVE BEDROOM DETACHED FAMILY HOME \*\* SOUGHT AFTER VILLAGE LOCATION \*\* LARGE GARDEN \*\* A magnificent five bedroom detached family house of great character in a private location in a conservation area set in extensive south facing mature gardens. Entrance hallway with large understairs storage cupboard, bay fronted drawing room with original fireplace, bay fronted dining room, neat fitted hand made kitchen leading to the breakfast room, sitting room, primary entrance and cloakroom with boot room. To the first floor are three double bedrooms and two quality bath and shower rooms. To the second floor is a large open plan living space with two further double bedrooms and a shower room. Gas central heating. Large paved patio and lawned front garden with neat beds of plants and shrubs. Covered side area with built in BBQ and storage. Large rear driveway and carport with electric car charger. EPC Rating: D