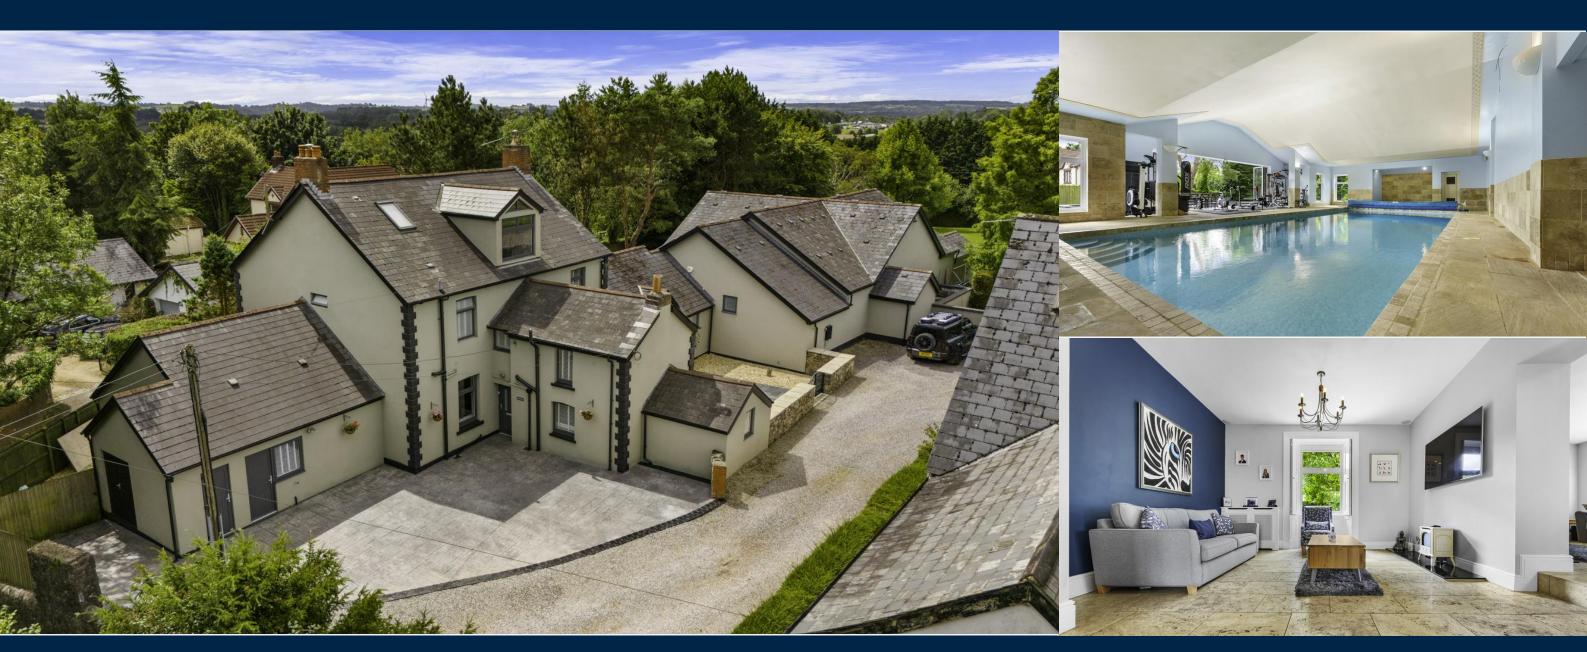

## STAR LANE CAPEL LLANILLTERN CARDIFF CF5 6JH

ASKING PRICE OF

£1,395,000

\*\* IMMACULATE 5,711 SQ. FT. DETACHED HOME ON 1.54 ACRE PLOT \*\* HEATED INDOOR SWIMMING POOL \*\* A fantastic opportunity to acquire this exceptional detached home situated within a 1.54 acre plot (0.62 Ha) on Star Lane, Capel Llanilltern. This traditional, tastefully designed home offers spacious accommodation over three floors and briefly comprises; entrance hallway, sitting room, lounge, incredible heated indoor swimming pool with jacuzzi, changing facilities and gym area with bi-fold doors to side garden, WC, inner hallway with oak staircase to first floor, snug, study, kitchen/dining room and utility/games room. To the first floor are three generous double bedrooms each with en-suite shower rooms including primary bedroom with large dressing room, and bedroom two with walk-in wardrobe. On the second floor is a fourth sizeable double bedroom with en-suite shower room. Ample parking to front and rear with gated access to large landscaped gardens, enclosed with boundary fence. EPC Rating: E