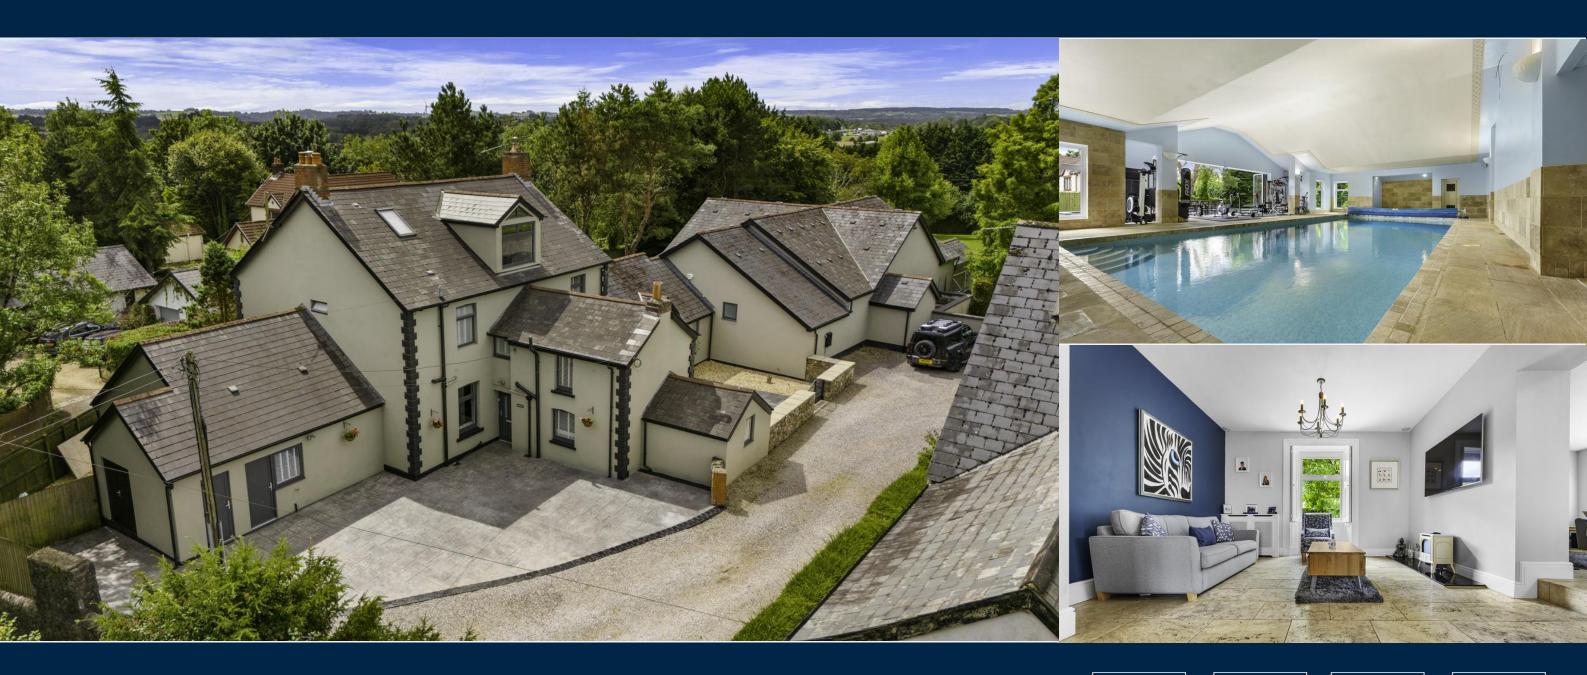

## STAR LANE CAPEL LLANILLTERN CARDIFF CF5 6JH

ASKING PRICE OF

£1,395,000

\*\* IMMACULATE 5,711 SQ. FT. DETACHED HOME ON 1.54 ACRE PLOT \*\* HEATED INDOOR SWIMMING POOL \*\* A fantastic opportunity to acquire this exceptional detached home situated within a 1.54 acre plot (0.62 Ha) on Star Lane, Capel Llanilltern. This traditional, tastefully designed home offers spacious accommodation over three floors and briefly comprises; entrance hallway, sitting room, lounge, incredible heated indoor swimming pool with jacuzzi, changing facilities and gym area with bi-fold doors to side garden, WC, inner hallway with oak staircase to first floor, snug, study, kitchen/dining room and utility/games room. To the first floor are three generous double bedrooms each with en-suite shower rooms including primary