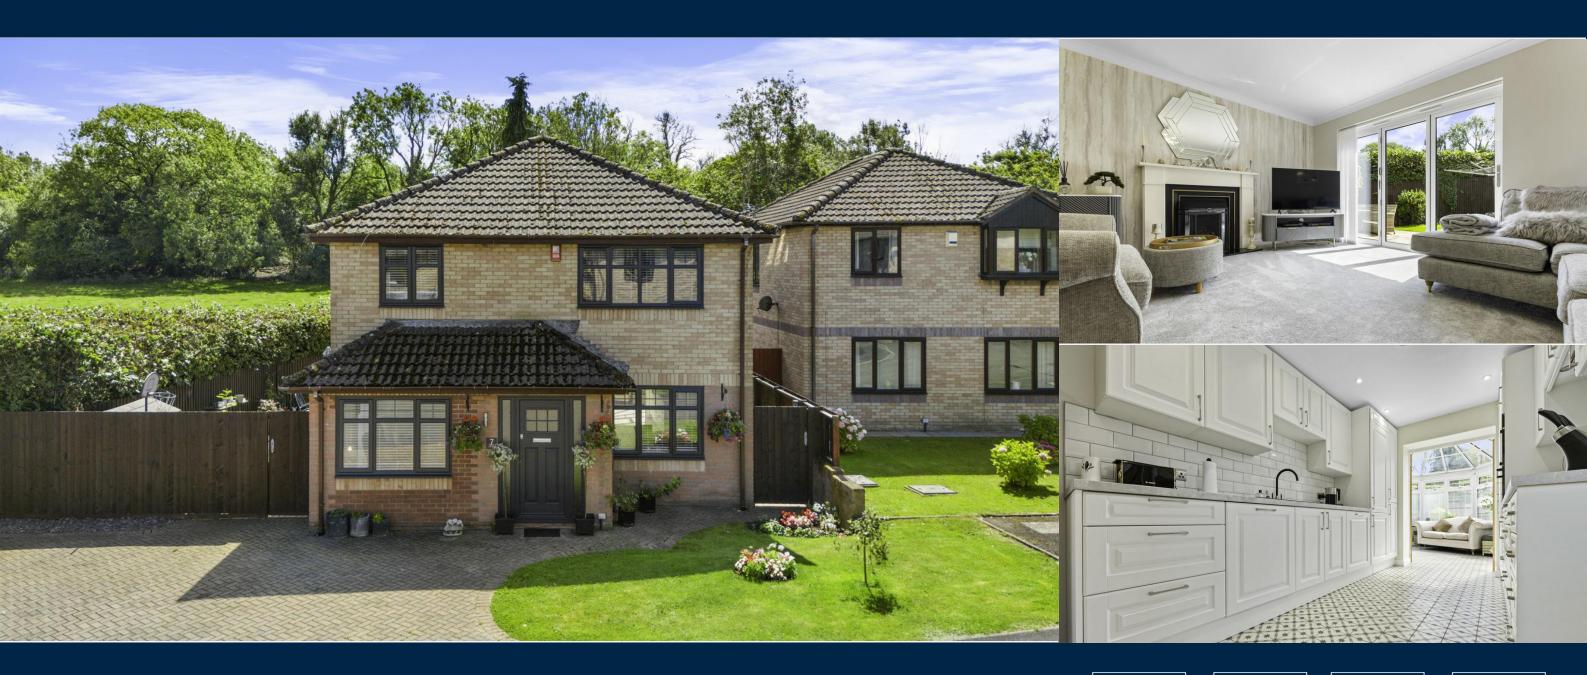

## 7 BRYN CREIGIAU GROESFAEN PONTYCLUN CF72 8RT

£500,000

\*\* IMMACULATELY PRESENTED FOUR BEDROOM DETACHED FAMILY HOME \*\* LARGE DRIVEWAY \*\* An exceptionally beautifully presented four bedroom detached family house in the sought after village of Groesfaen. Entrance hallway, lounge with folding doors opening to the rear garden, modern fitted kitchen and dining room with integrated appliances, sitting room with french doors to the side patio, conservatory and cloakroom. To the first floor are four bedrooms, primary bedroom with ensuite and a separate family bathroom. Gas central heating. Double glazing. Paved patio side and rear garden with area of lawn. Lawn to front with wide keyblock driveway. EPC Rating: D