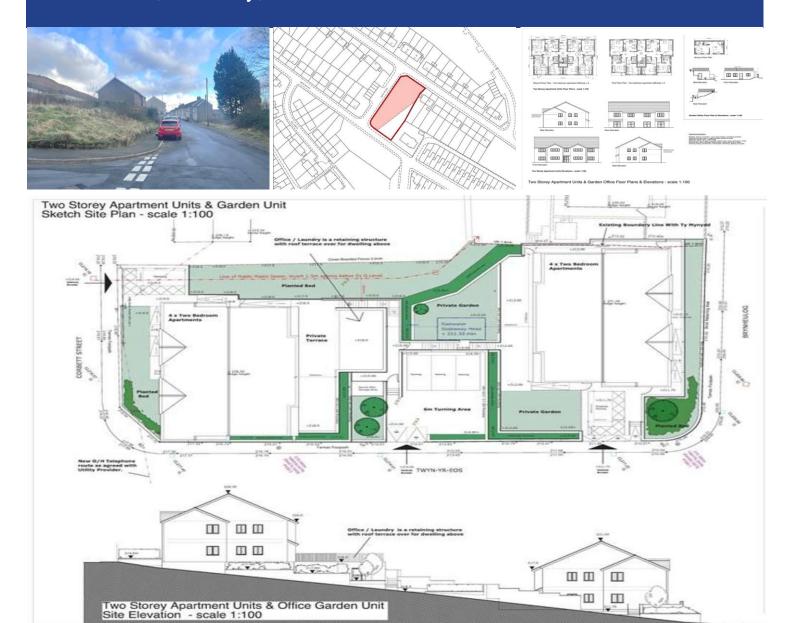

# **Property Description**

We are pleased to offer for this clear land site, with the benefit of full planning permission (planning no. 21/0665/10), for the construction of two blocks of self contained residential apartments, each with four, two bedroom units and a staff office, plus a separate building, housing support facilities. The site slopes uphill from Bryn Heulog to Corbett Street is surrounded by three made up and adopted highways, namely Corbett Street, Bryn Heulog and Twyn-Er-Eos. Treherbet is located in the Rhondda valley on the A4061 very close to the North West of Treorchy. Treherbet has a range of shops, schools leisure and transport facilities.

#### PROPOSED ACCOMODATION

8 Self contained apartments, with shared service office and separate support building. plus on site car park.

Each apartment comprises
Entrance Hall: 8.5 m2.
A Lounge/Diner: 19.2 m2.
kitchen/Diner: 15.4 M2
Bedroom One with en-suite 15.0
m2 and 6 m2 respectively.
Bedroom two with en-suite
17.02m2 and 3.1 m2 respectively.

#### SUPPORT BUILDING

Comprising a laundry, staff office medical and staff WC. office 11.8 m2 Laundry 17.4 m2 Medical store 2.8m2 Staff WC/washroom

Floorplans are available on request

#### **EXTERIOR**

On site car park / disabled parking / gardens and grounds / private terrace and roof terrace