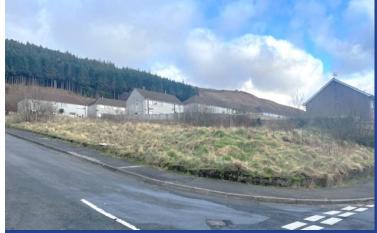

# **Property Description**

We are pleased to offer for this clear land site, with the benefit of full planning permission (planning no. 21/0665/10), for the construction of two blocks of self contained residential apartments, each with four, two bedroom units and a staff office, plus a separate building, housing support facilities. The site slopes uphill from Bryn Heulog to Corbett Street is surrounded by three made up and adopted highways, namely Corbett Street, Bryn Heulog and Twyn-Er-Eos. Treherbet is located in the Rhondda valley on the A4061 very close to the North West of Treorchy. Treherbet has a range of shops, schools leisure and transport facilities.