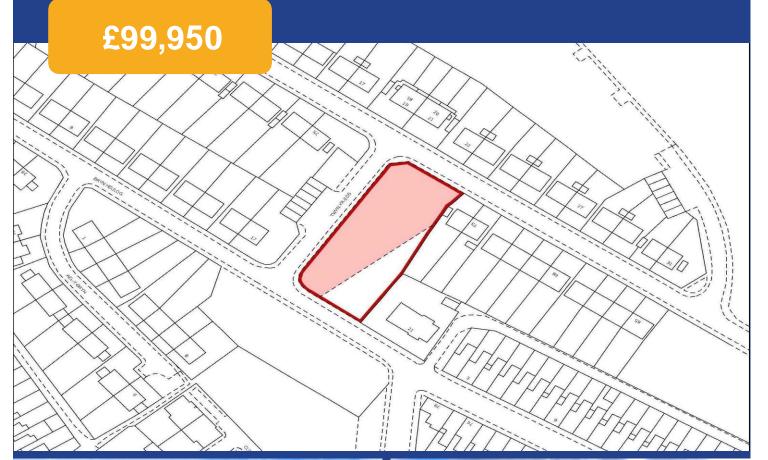

# **Property Description**

We are pleased to offer for this clear land site, with the benefit of full planning permission (planning no. 21/0665/10), for the construction of two blocks of self contained residential apartments, each with four, two bedroom units and a staff office, plus a separate building, housing support facilities. The site slopes uphill from Bryn Heulog to Corbett Street is surrounded by three made up and adopted highways, namely Corbett Street, Bryn Heulog and Twyn-Er-Eos. Treherbet is located in the Rhondda valley on the A4061 very close to the North West of Treorchy. Treherbet has a range of shops, schools leisure and transport facilities.

**Tenure Freehold** 

Council Tax Band N/A

Site Area TBC

Viewing Arrangements
Strictly by appointment

# USER AND PLANNING PERMISSION

Residential care sector/ planning permission 21/0665/10 was approved with conditions on 02/09/2021

Local Authority, Rhondda Cynon Taff