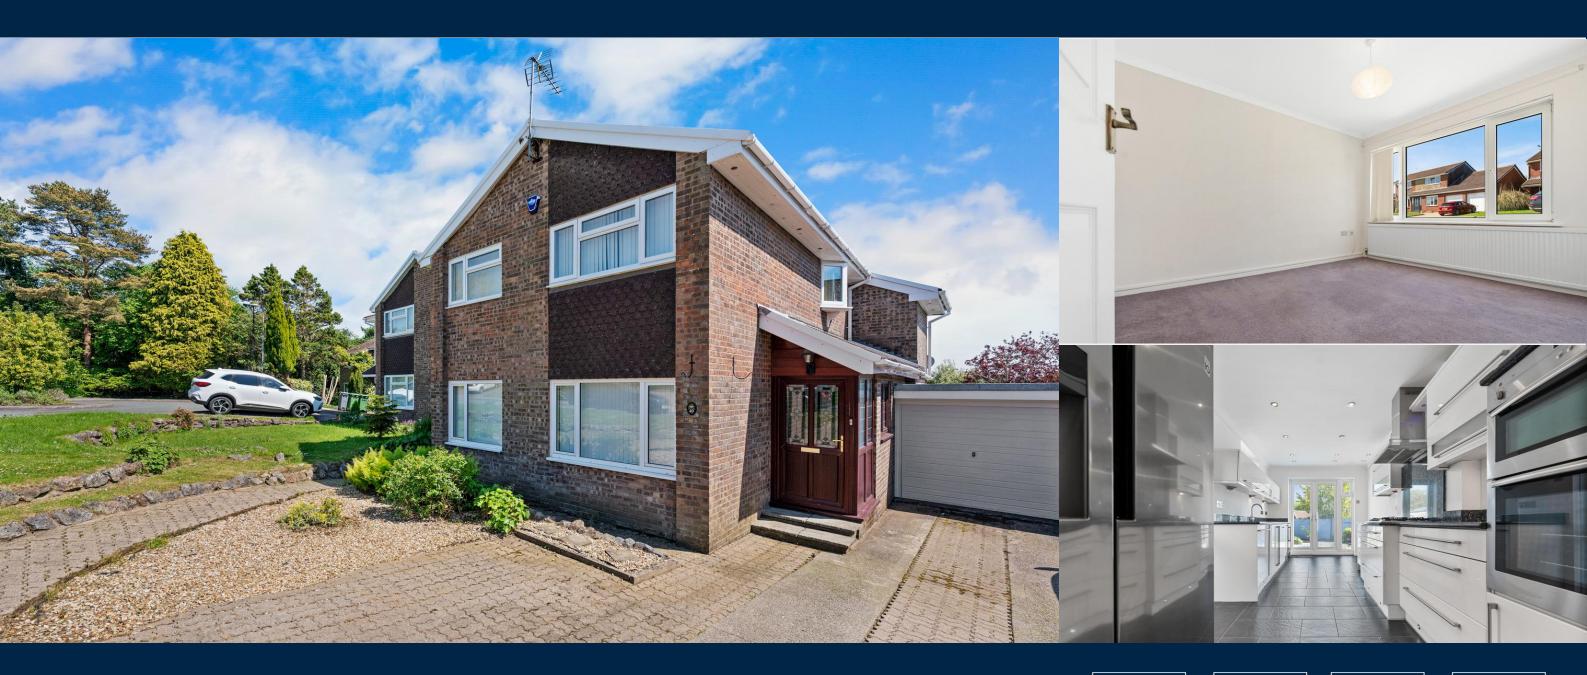

\*\* EXTENDED FIVE BEDROOM FAMILY HOME WITH SUNNY SOUTH FACING REAR GARDEN \*\* NO CHAIN \*\* An extended, bright and spacious five bedroom garage linked detached family home in the much sought after area of Creigiau, being close to local amenities. Entrance porch, hallway with large storage, cloakroom, sitting/dining room, study/playroom, large lounge opening to the delightful conservatory, modern fitted kitchen. To the first floor are five bedrooms, a family bathroom and a separate family shower room. Gas central heating, double glazing. Beautifully presented south facing rear garden. Long and wide driveway to front leading to the garage. No chain. EPC Rating: C