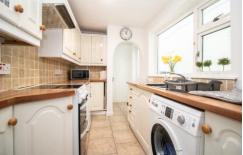

#### **KITCHEN**

10' 9" x 6' 3" (3.30m x 1.92m)
Appointed along three sides in light panelled fronts beneath round nosed work top surfaces, inset 1.5 bowl stainless steel sink with side drainer, space for cooker, plumbing for washing machine, matching range of eye level wall cupboards, radiator, door to bathroom and rear garden room.