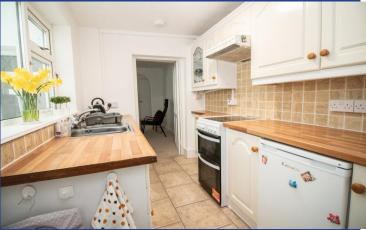

#### **KITCHEN**

10' 9" x 6' 3" (3.30m x 1.92m)
Appointed along three sides in light panelled fronts beneath round nosed work top surfaces, inset 1.5 bowl stainless steel sink with side drainer, space for cooker, plumbing for washing machine, matching range of eye level wall cupboards, radiator, door to bathroom and rear garden room.