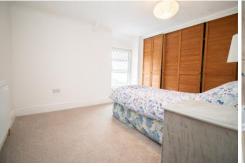

#### **BEDROOM TWO**

11' 1" x 9' 8" excl w'robes (3.40m x 2.95m)

Aspect to rear, a second double bedroom. A range of fitted wardrobes to one side with hanging rails and shelving. Additional cupboard housing the comb gas central heating boiler, radiator.