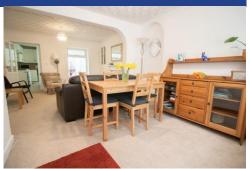

#### LOUNGE/DINER

21' 0" x 12' 10" (6.42m x 3.92m)
Approached via a upvc double glazed entrance door leading to the excellent sized principal reception, large under stairs storage cupboard, feature open fire place with matching hearth and back, wooden surround, windows to front and back, door opening to staircase leading to first floor, two radiators.