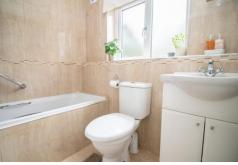

#### BATHROOM

6' 3" x 6' 3" (1.92m x 1.93m)

Modern white suite comprising low level
W.C, vanity wash basin with storage
below, bath with Triton shower above,
full wall tiling, tiled flooring, obscure
glass window to rear and radiator.