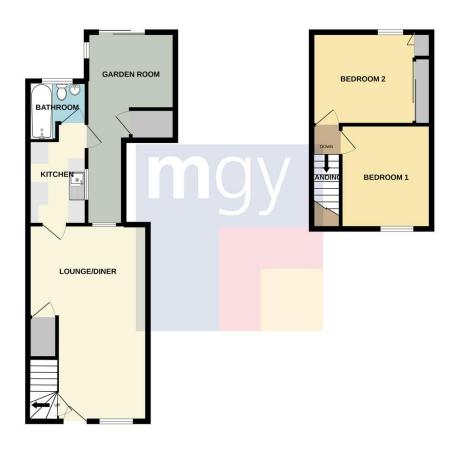

## Tongwynlais, Cardiff, CF15 7NR

GROUND FLOOR 515 sq.ft. (47.8 sq.m.) approx

1ST FLOOR 271 sq.ft. (25.2 sq.m.) approx.