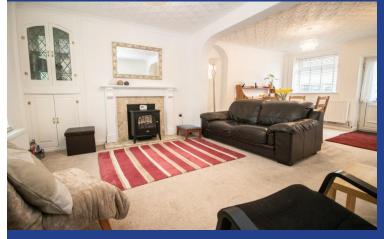

#### LOUNGE/DINER

21' 0" x 12' 10" (6.42m x 3.92m)
Approached via a upvc double glazed entrance door leading to the excellent sized principal reception, large under stairs storage cupboard, feature open fire place with matching hearth and back, wooden surround, windows to front and back, door opening to staircase leading to first floor, two radiators.