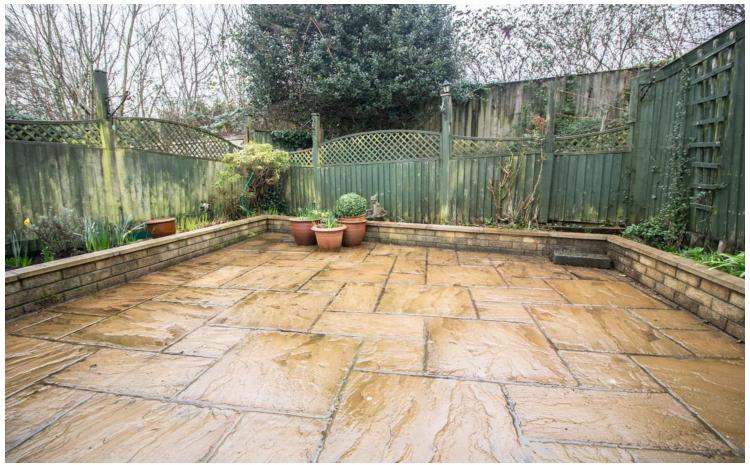

#### **OUTSIDE**

Rear garden Low maintenance rear garden with paved patio area, boundary beds of plants and shrubs, endosed by low level timber lap fencing. Outside tap.