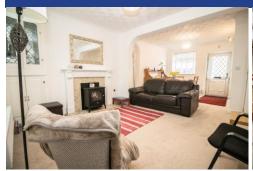

#### LOUNGE/DINER

21' 0" x 12' 10" (6.42m x 3.92m)
Approached via a upvc double glazed entrance door leading to the excellent sized principal reception, large under stairs storage cupboard, feature open fire place with matching hearth and back, wooden surround, windows to front and back, door opening to staircase leading to first floor, two radiators.