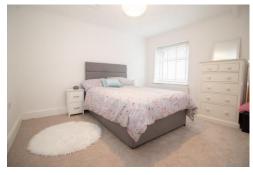

#### **BEDROOM ONE**

10' 11" x 9' 8" (3.35m x 2.97m)

Overlooking the entrance, a good sized principal bedroom, access to roof space via drop down ladder, radiator.

#### **BEDROOM TWO**

11' 1" x 9' 8" excl w'robes (3.40m x 2.95m)

Aspect to rear, a second double bedroom. A range of fitted wardrobes to one side with hanging rails and shelving. Additional cupboard housing the comb gas central heating boiler, radiator.