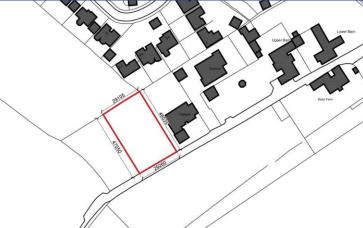

## **Property Description**

\*\* BUILDING PLOT FOR SALE \*\* WITH OUTLINE PLANNING PERMISSION \*\* RARE OPPORTUNITY \*\* A rare opportunity to acquire this circa. 0.35 acre (0.12 Ha) building plot situated within a prime location off Radyr Farm Road, Radyr. The plot expands 29 meters wide, and 48 meters deep, and is served with outline planning permission (planning no. 21/01784/MNR) for the erection of a detached dwelling, with final design to be confirmed at the final planning stage. Plans drawn for circa. 6000 sq.ft. home. Permission For Development and sales pack available on request. MGY are advised that Radyr Farm Road is served with mains gas and electric. The plot is also connected to mains sewerage.