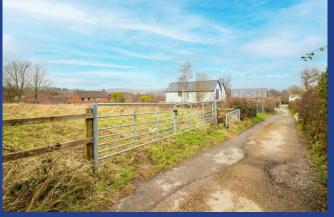

## **Property Description**

\*\* BUILDING PLOT FOR SALE \*\* WITH OUTLINE PLANNING PERMISSION \*\* RARE OPPORTUNITY \*\* A rare opportunity to acquire this circa. 0.35 acre (0.12 Ha) building plot situated within a prime location off Radyr Farm Road, Radyr. The plot expands 29 meters wide, and 48 meters deep, and is served with outline planning permission (planning no. 21/01784/MNR) for the erection of a detached dwelling, with final design to be confirmed at the final planning stage. Plans drawn for circa. 6000 sq.ft. home. Permission For Development and sales pack available on request. MGY are advised that Radyr Farm Road is served with mains gas and electric. The plot is also connected to mains sewerage.