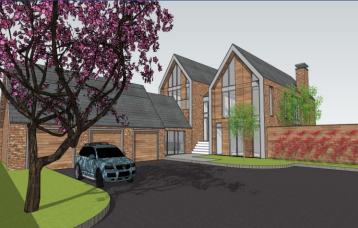

## **Property Description**

\*\* BUILDING PLOT FOR SALE \*\* WITH OUTLINE PLANNING PERMISSION \*\* RARE OPPORTUNITY \*\* A rare opportunity to acquire this circa. 0.35 acre (0.12 Ha) building plot situated within a prime location off Radyr Farm Road, Radyr. The plot expands 29 meters wide, and 48 meters deep, and is served with outline planning permission (planning no. 21/01784/MNR) for the erection of a detached dwelling, with final design to be confirmed at the final planning stage. Plans drawn for circa. 6000 sq.ft. home. Permission For Development and sales pack available on request. MGY are advised that Radyr Farm Road is served with mains gas and electric. The plot is also connected to mains sewerage.