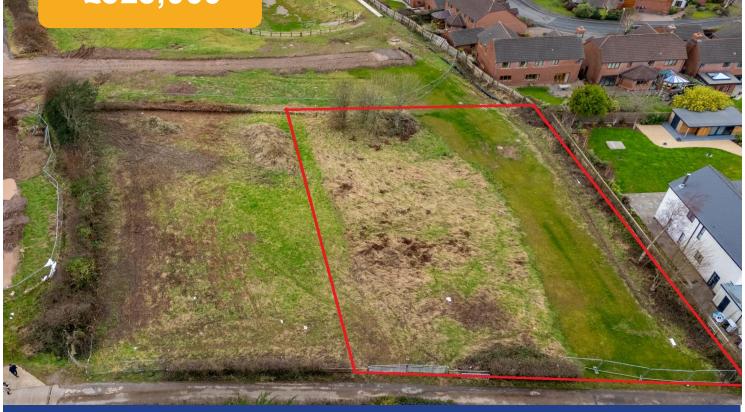

## **Property Description**

\*\* BUILDING PLOT FOR SALE \*\* WITH OUTLINE PLANNING PERMISSION \*\* RARE OPPORTUNITY \*\* A rare opportunity to acquire this circa. 0.35 acre (0.12 Ha) building plot situated within a prime location off Radyr Farm Road, Radyr. The plot expands 29 meters wide, and 48 meters deep, and is served with outline planning permission (planning no. 21/01784/MNR) for the erection of a detached dwelling, with final design to be confirmed at the final planning stage. Plans drawn for circa. 6000 sq.ft. home. Permission For Development and sales pack available on request. MGY are advised that Radyr Farm Road is served with mains gas and electric. The plot is also connected to mains sewerage.

**Tenure Freehold** 

Council Tax Band N/A

Site Area Approx 0.35 acres

Viewing Arrangements
Strictly by appointment