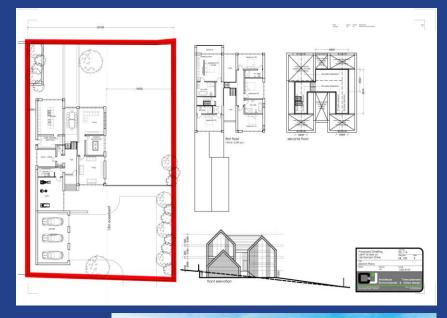

## **Property Description**

\*\* BUILDING PLOT FOR SALE \*\* WITH OUTLINE PLANNING PERMISSION \*\* RARE OPPORTUNITY \*\* A rare opportunity to acquire this circa. 0.35 acre (0.12 Ha) building plot situated within a prime location off Radyr Farm Road, Radyr. The plot expands 29 meters wide, and 48 meters deep, and is served with outline planning permission (planning no. 21/01784/MNR) for the erection of a detached dwelling, with final design to be confirmed at the final planning stage. Plans drawn for circa. 6000 sq.ft. home. Permission For Development and sales pack available on request. MGY are advised that Radyr Farm Road is served with mains gas and electric. The plot is also connected to mains sewerage.