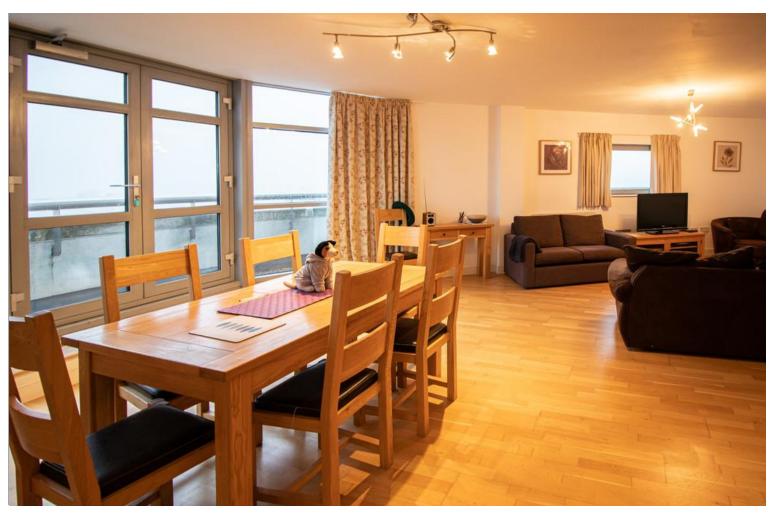

#### LOUNGE/DINER/KITCHEN

21' 9" x 35' 7" (6.65m x 10.86m) An irregular shaped room with full length double glazed windows with superb views over the City and Bay. Fitted wall and base units with complimenting work surfaces and matching splashbacks. Built in ceramic hob, stainless steel oven and built in extractor hood. Integrated washer/dryer and dish washer, free standing fridge freezer. Wooden flooring, three electric heaters, worktop lighting and inset spotlights to ceiling. Telephone point, tv point and power points. Full length double glazed doors leading out to decked wrap around balcony with superb views across to the Bay and the City Centre.