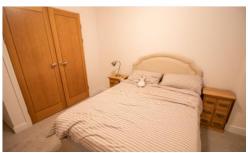

#### **MASTER BEDROOM**

14' 8" x 17' 3" (4.48m x 5.28m) Double glazed windows to side, again with superb views. Two built in double wardrobes, electric heater, tv point, telephone point and power points. Door into;

#### **BEDROOM TWO**

10' 2" x 14' 5" (3.11m x 4.41m) Double glazed window to side. Built in double wardrobe, electric heater and power points.

#### **BEDROOM THREE**

9' 10" x 13' 11" (3.00m x 4.26m) An irregular shaped room with double glazed window, electric heater and power points.