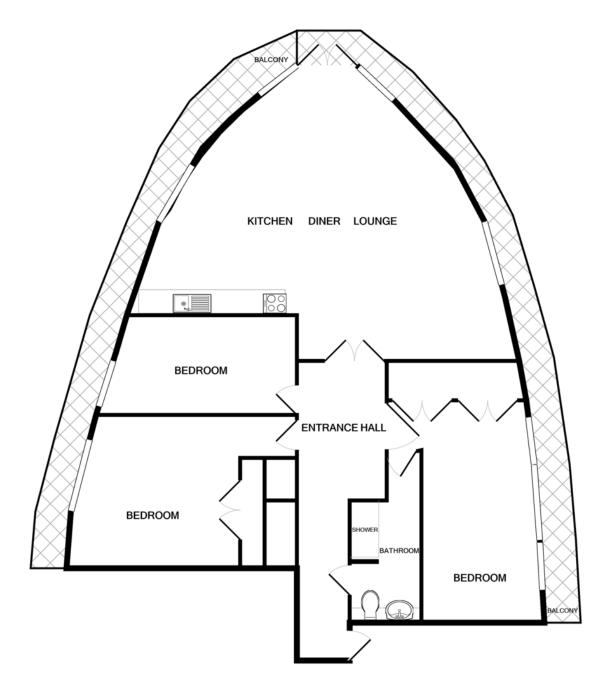

## **FLOORPLANS**

#### TOTAL APPROX. FLOOR AREA 1334 SQ.FT. (123.9 SQ.M.)

Whilst every attempt has been made to ensure the accuracy of the floor plan contained here, measurements of doors, windows, rooms and any other items are approximate and no responsibility is taken for any error, omission, or mis-statement. This plan is for illustrative purposes only and should be used as such by any prospective purchaser. The services, systems and appliances shown have not been tested and no guarantee as to their operability or efficiency can be given