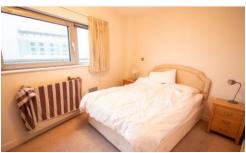

#### **MASTER BEDROOM**

14' 8" x 17' 3" (4.48m x 5.28m) Double glazed windows to side, again with superb views. Two built in double wardrobes, electric heater, tv point, telephone point and power points. Door into;

#### **BEDROOM TWO**

10' 2" x 14' 5" (3.11m x 4.41m) Double glazed window to side. Built in double wardrobe, electric heater and power points.

#### **BEDROOM THREE**

9' 10" x 13' 11" (3.00m x 4.26m) An irregular shaped room with double glazed window, electric heater and power points.