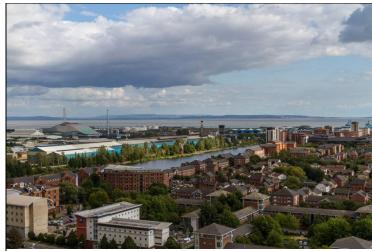

### PROPERTY DESCRIPTION

\*\*RARELY AVAILABLE WITH NO CHAIN!\*\* An opportunity to acquire a 20th floor apartment which boasts a fantastic position in the heart of the city centre. The accommodation comprises of entrance hall, fitted kitchen/dining room/living room, three bedrooms, bathroom and en-suite. There is a wrap around balcony the whole length of the apartment with superb views across to the Bay and the City Centre. The property also benefits from double glazing, electric heating, oak veneer doors with chrome fittings and two allocated car parking spaces.

#### LOUNGE/DINER/KITCHEN

21' 9" x 35' 7" (6.65m x 10.86m) An irregular shaped room with full length double glazed windows with superb views over the City and Bay. Fitted wall and base units with complimenting work surfaces and matching splashbacks. Built in ceramic hob, stainless steel oven and built in extractor hood. Integrated washer/dryer and dish washer, free standing fridge freezer. Wooden flooring, three electric heaters, worktop lighting and inset spotlights to ceiling. Telephone point, tv point and power points. Full length double glazed doors leading out to decked wrap around balcony with superb views across to the Bay and the City Centre.