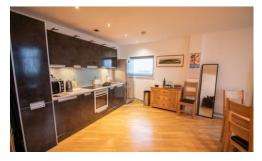

#### LOUNGE/DINER/KITCHEN

21' 9" x 35' 7" (6.65m x 10.86m) An irregular shaped room with full length double glazed windows with superb views over the City and Bay. Fitted wall and base units with complimenting work surfaces and matching splashbacks. Built in ceramic hob, stainless steel oven and built in extractor hood. Integrated washer/dryer and dish washer, free standing fridge freezer. Wooden flooring, three electric heaters, worktop lighting and inset spotlights to ceiling. Telephone point, tv point and power points. Full length double glazed doors leading out to decked wrap around balcony with superb views across to the Bay and the City Centre.