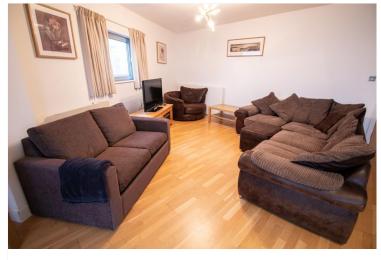

#### LOUNGE/DINER/KITCHEN

21' 9" x 35' 7" (6.65m x 10.86m) An irregular shaped room with full length double glazed windows with superb views over the City and Bay. Fitted wall and base units with complimenting work surfaces and matching splashbacks. Built in ceramic hob, stainless steel oven and built in extractor hood. Integrated washer/dryer and dish washer, free standing fridge freezer. Wooden flooring, three electric heaters, worktop lighting and inset spotlights to ceiling. Telephone point, tv point and power points. Full length double glazed doors leading out to decked wrap around balcony with superb views across to the Bay and the City Centre.