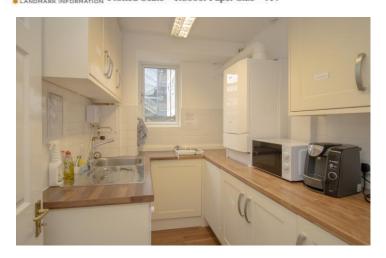

Internally the office is fitted with fluorescent strip lighting, intercom access, carpet or carpet tiles throughout, and benefits from shared kitchen and W.C. facilities. The property is alarmed and benefits from Gas Central Heating.