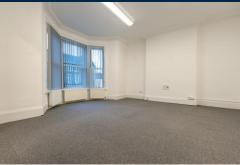

Internally the office is fitted with fluorescent strip lighting, intercom access, carpet or carpet tiles throughout, and benefits from shared kitchen and W.C. facilities. The property is alarmed and benefits from Gas Central Heating.

## **ACCOMMODATION**

The accommodation briefly comprises:

FIRST FLOOR

Room 2 28.5 sq.m. (307 sq.ft)