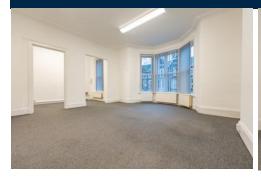

Internally the office is fitted with fluorescent strip lighting, intercom access, carpet or carpet tiles throughout, and benefits from shared kitchen and W.C. facilities. The property is alarmed and benefits from Gas Central Heating.

## **ACCOMMODATION**

The accommodation briefly comprises:

FIRST FLOOR

Room 2 28.5 sq.m. (307 sq.ft)