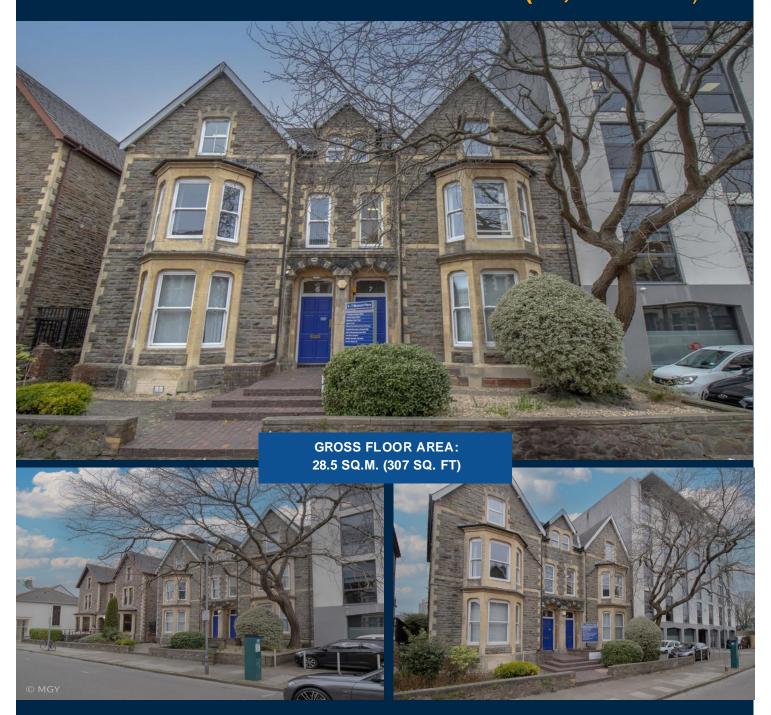

**5-7 MUSEUM PLACE,**CARDIFF CITY CENTRE,
CARDIFF. CF10 3BD

E320 PCM (£3,840 P.A.X)

## FIRST FLOOR OFFICE SUITE TO LET

- Cardiff City Centre
- 1 Allocated parking space
- Flexible terms to be negotiated
- Office ready for immediate occupation

The accommodation comprises a first-floor office to a three storey bay fronted city centre property with 1 allocated parking space.

## **LOCATION**

Museum Place is situated in the heart of Cardiff City Centre and is accessed off Park Place. The property is within walking distance of Cardiff City Hall, Registry Office, Museum, Queen Street and Cardiff's New Theatre. There is access to the M4 motorway from this property via North Road (A470) and the A48(M).

## **ACCOMMODATION**

The accommodation briefly comprises:

FIRST FLOOR

Room 2 28.5 sq.m. (307 sq.ft)