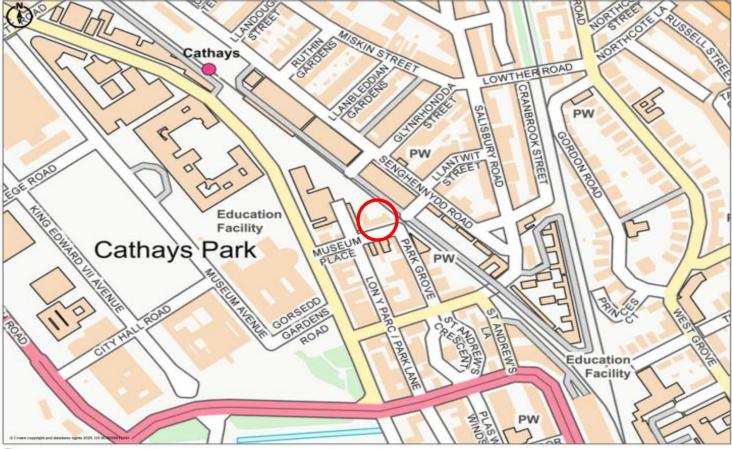

## **LOCATION**

Museum Place is situated in the heart of Cardiff City Centre and is accessed off Park Place. The property is within walking distance of Cardiff City Hall, Registry Office, Museum, Queen Street and Cardiff's New Theatre. There is access to the M4 motorway from this property via North Road (A470) and the A48(M).

# 5-7 MUSEUM PLACE, CARDIFF CITY CENTRE. CARDIFF CF10 3BD

Promap © Crown Copyright and database rights 2025. OS AC0000813445

LANGMARK INFORMATION Plotted Scale - 1:5000. Paper Size – A4