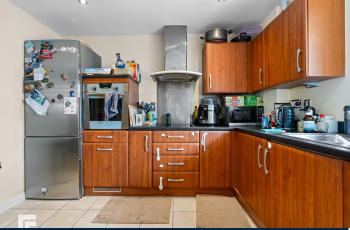

#### **KITCHEN**

#### 8' 10" x 10' 10" (2.71m x 3.31m)

Tiled flooring. Fitted kitchen with a range of wall, base and drawer units with worktops over incorporating 1.5 stainless steel sink and drainer with tap over and four ring electric hob with extractor above. Integrated appliances such as dishwasher, and oven. Space for free standing fridge/freezer. Spotlights. Double glazed uPVC window. Power points. Door to pantry.