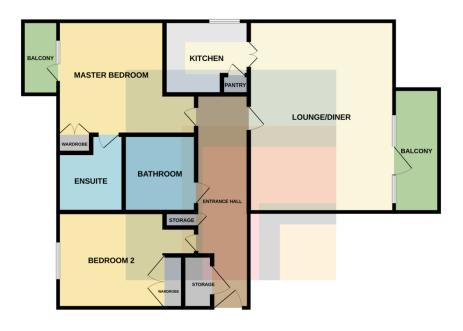

#### **ENTRANCE HALL**

Entered via front door leading from communal hallway. Laminate flooring with underfloor heating. Wall mounted video entry system. Spotlights. Doors to all rooms and storage cupboards. Power points.

#### LOUNGE/DINER

24' 1" x 16' 6" (7.36m x 5.04m) Laminate flooring with underfloor heating. Pendant light fittings. Power points. TV and telephone point. Floor to ceiling uPVC double glazed window with door alongside providing access to private balcony. Door to :-

#### **KITCHEN**

#### 8' 10" x 10' 10" (2.71m x 3.31m)

Tiled flooring. Fitted kitchen with a range of wall, base and drawer units with worktops over incorporating 1.5 stainless steel sink and drainer with tap over and four ring electric hob with extractor above. Integrated appliances such as dishwasher, and oven. Space for free standing fridge/freezer. Spotlights. Double glazed uPVC window. Power points. Door to pantry.

#### MASTER BEDROOM

### 11' 5" x 17' 8" (3.48m x 5.40m)

Laminate flooring with underfloor heating. Pendant light fitting. Floor to ceiling uPVC window with additional door alongside leading to private balcony. Power points. Fitted wardrobes. Door to :-

#### **ENSUITE**

5'2" x 8'2" (1.60m x 2.50m) Tiled flooring and walls. Spotlights. Extractor. White threepiece-suite comprising WC, wall mounted wash hand basin

#### **BEDROOM TWO**

11' 5" x 15' 10" (3.48m x 4.85m) Continuation of laminate flooring with underfloor heating. Double glazed uPVC window. Pendant light fitting. Fitted wardrobe. Power points.

#### BATHROOM

#### 6'11" x 6'11" (2.11m x 2.13m)

Tiled flooring and walls. Spotlights. White three-piece-suite comprising wall mounted wash hand basin with mixer tap over, WC, and panelled bath with hot and cold tap over and shower above. Extractor. Chrome heated towel rail. Shaver point.

#### BALCONY

Two large decked balconies, with glass surround. Great views, overlooking the communal gardens. External lighting. Accessed from the living room and master bedroom.

# CANNES HOUSE, PENSTONE COURT, CENTURY WHARF CF10 5NN

SECOND FLOOR

Whils revery attempt has been made to ensure the accuracy of the foorplan contained here, measurements of doers, windows, norms and any other items are expositionate and no responsibility is taken for any error, ornisoino or mis-statement. This plan is for illustrative purposes only and should be used as such by any prospective purchaser. The services, systems and appliances bann have not been tested and no guarantee as to their operability or efficiency can be given.