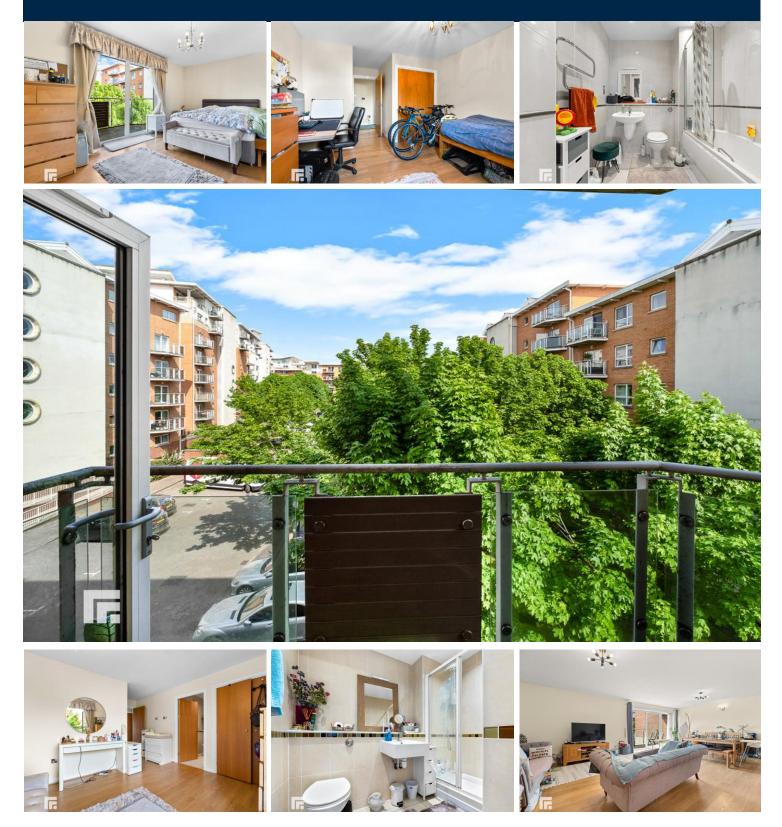

### 11' 5" x 17' 8" (3.48m x 5.40m)

Laminate flooring with underfloor heating. Pendant light fitting. Floor to ceiling uPVC window with additional door alongside leading to private balcony. Power points. Fitted wardrobes. Door to :-

#### **ENSUITE**

5'2" x 8'2" (1.60m x 2.50m) Tiled flooring and walls. Spotlights. Extractor. White threepiece-suite comprising WC, wall mounted wash hand basin

#### **BEDROOM TWO**

11' 5" x 15' 10" (3.48m x 4.85m) Continuation of laminate flooring with underfloor heating. Double glazed uPVC window. Pendant light fitting. Fitted wardrobe. Power points.

#### BATHROOM

#### 6'11" x 6'11" (2.11m x 2.13m)

Tiled flooring and walls. Spotlights. White three-piece-suite comprising wall mounted wash hand basin with mixer tap over, WC, and panelled bath with hot and cold tap over and shower above. Extractor. Chrome heated towel rail. Shaver point.

#### BALCONY

Two large decked balconies, with glass surround. Great views, overlooking the communal gardens. External lighting. Accessed from the living room and master bedroom.