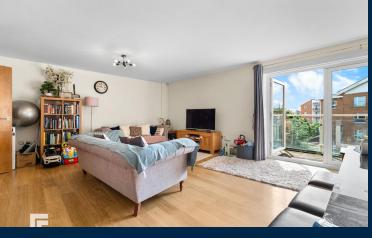

#### LOUNGE/DINER

24' 1" x 16' 6" (7.36m x 5.04m) Laminate flooring with underfloor heating. Pendant light fittings. Power points. TV and telephone point. Floor to ceiling uPVC double glazed window with door alongside providing access to private balcony. Door to :-