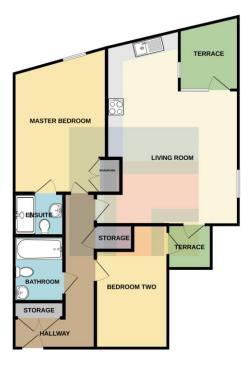

# TWO BEDROOM APARTMENT

\*\*TERRACE WITH FANTASTIC WATER VIEWS\* NO CHAIN\*\* MGY are pleased to present for sale, a spacious two bedroom, fifth floor apartment within the highly sought after gated development, Century Wharf. The accommodation comprises entrance hall to living/dining room, modern fitted kitchen, bathroom and two double bedrooms, master with en suite. The property further benefits from two paved terraces, double glazing throughout, security video entry system, underfloor heating, bike storage, an allocated undercroft parking space and visitor parking. The development also benefits from 24 hour concierge and leisure facilities with fully equipped swimming pool, gymnasium, sauna and spa. EWS1 form in place. No chain. Viewing highly recommended.

#### MASTER BEDROOM

#### 19'0" x 9'11" (5.80m x 3.03m)

Double glazed uPVC circular window, with stunning water views. Carpeted flooring. Built in double wardrobe. TV aerial point. Telephone point. Underfloor heating. Thermostat control. Door leading to:-

#### EN-SUITE

6'2" x5'0" (1.89m x1.53m)

Modern en-suite. Tiled flooring. Part tiled walls. Double shower cubicle. Pedestal wash hand basin. W.C. Shaver point. Wall mounted mirror. Heated towel rail. Extractor fan. Spotlights.

#### **BEDROOM TWO**

14' 1" x 8' 8" (4.30m x 2.66m) Double glazed uPVC door, leading to paved terrace. Double bedroom. Carpeted flooring. Telephone point. Underfloor heating. Thermostat control.

#### TERRACE

9' 0" x 5' 5" (2.75m x 1.66m) Paved terrace, with brick and glass surround. External lighting. Accessed from the living room and bedroom two.

#### BATHROOM

6' 11" x 6' 2" (2.13m x 1.90m) Tiled flooring. Part tiled walls. Panelled bath. Wall mounted wash hand basin. W.C. Large wall mounted mirror. Heated

towel rail. Shaver point. Extractor fan. Spotlights.