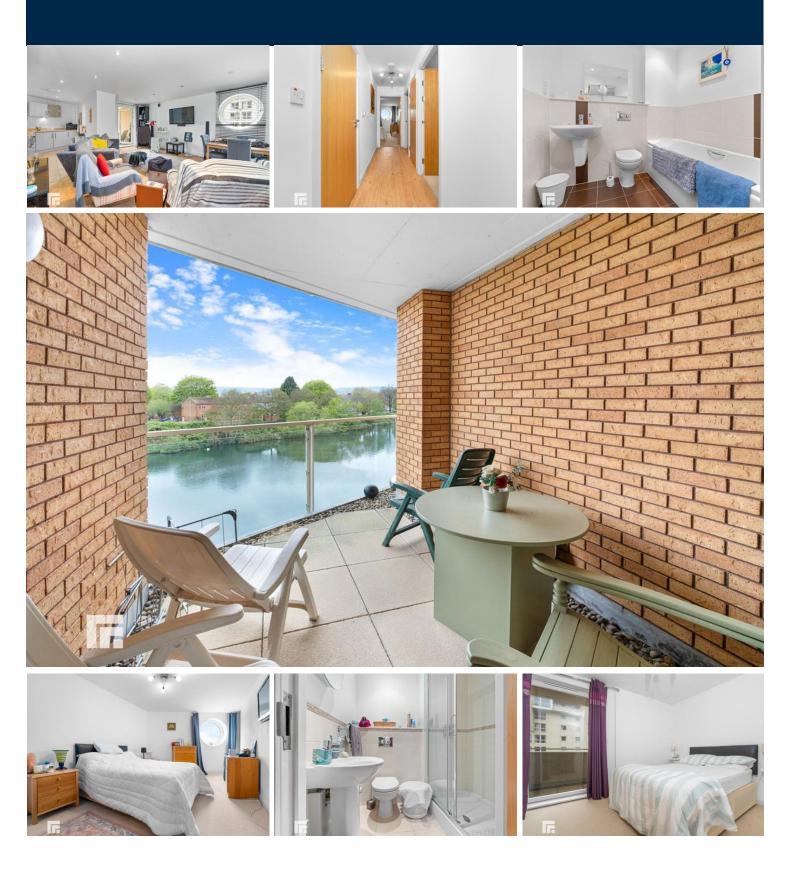

#### LARGE TERRACE

#### 10'8" x 12'7" (3.27m x 3.86m)

Large paved sheltered terrace, with stunning water views and glass surround. Afternoon/evening sun. External lighting. Accessed from the living room.

#### MASTER BEDROOM

#### 19'0" x 9'11" (5.80m x 3.03m)

Double glazed uPVC circular window, with stunning water views. Carpeted flooring. Built in double wardrobe. TV aerial point. Telephone point. Underfloor heating. Thermostat control. Door leading to:-

#### EN-SUITE

6'2" x5'0" (1.89m x1.53m)

Modern en-suite. Tiled flooring. Part tiled walls. Double shower cubicle. Pedestal wash hand basin. W.C. Shaver point. Wall mounted mirror. Heated towel rail. Extractor fan. Spotlights.

#### **BEDROOM TWO**

14' 1" x 8' 8" (4.30m x 2.66m) Double glazed uPVC door, leading to paved terrace. Double bedroom. Carpeted flooring. Telephone point. Underfloor heating. Thermostat control.

#### TERRACE

9' 0" x 5' 5" (2.75m x 1.66m) Paved terrace, with brick and glass surround. External lighting. Accessed from the living room and bedroom two.

#### BATHROOM

6' 11" x 6' 2" (2.13m x 1.90m) Tiled flooring. Part tiled walls. Panelled bath. Wall mounted wash hand basin. W.C. Large wall mounted mirror. Heated

towel rail. Shaver point. Extractor fan. Spotlights.