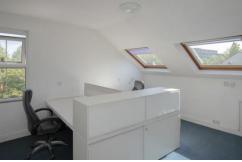

These fully furnished and serviced offices, located on the second floor, feature plastered walls and carpeting throughout.

The second-floor office includes one parking space. Access to communal W.C's and kitchen facilities.

# **ACCOMMODATION**

The accommodation briefly comprises:

Ground Floor Communal Meeting Room (Upon Request)

Communal Kitchen

Second Floor Rear - 16.72 sq.m (180 sq.ft)

W.C. Facilities

Total Area Available 16.72 sq.m (180 sq.ft)