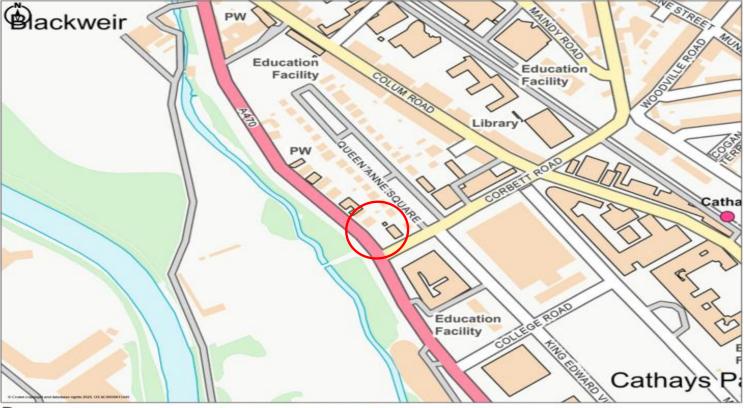

## **LOCATION**

North Road (A470) is a major arterial route in and out of Cardiff city centre heading north towards Junction 32 of the M4 motorway.

The semi-detached property is situated to a block of similar 3 storey properties fronting North Road, leading to the Gabalfa Interchange which gives access to the A48 and A48(M) also providing access to Junction 24 of the M4 motorway. The interchange itself is approximately 2km north of Cardiff city centre with other main roads off including Whitchurch Road and Caerphilly Road (A469).

# THE HAWTHORNS, 6 NORTH ROAD, CARDIFF. CF10 3DU

Promap
© Crown Copyright and database rights 2025. OS AC0000813445
Plotted Scale - 1:5000. Paper Size – A4