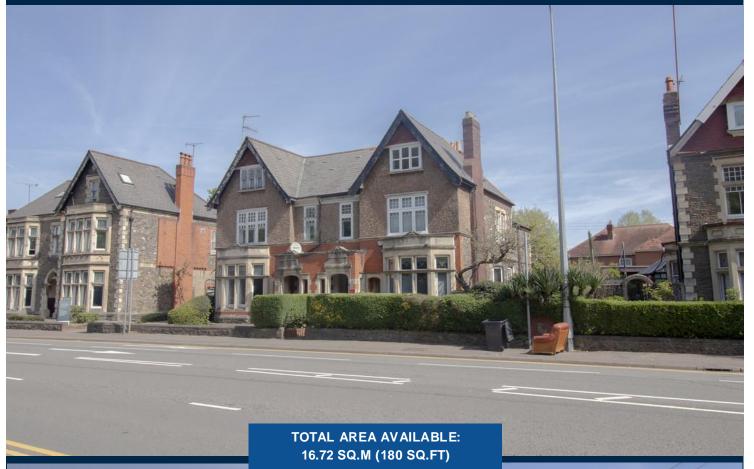

# THE HAWTHORNS, 6 NORTH ROAD, CARDIFF. CF10 3DU

**RENT:** 

£500 P.C.M

ALL-INCLUSIVE RENT

## **LOCATION**

North Road (A470) is a major arterial route in and out of Cardiff city centre heading north towards Junction 32 of the M4 motorway.

The semi-detached property is situated to a block of similar 3 storey properties fronting North Road, leading to the Gabalfa Interchange which gives access to the A48 and A48(M) also providing access to Junction 24 of the M4 motorway. The interchange itself is approximately 2km north of Cardiff city centre with other main roads off including Whitchurch Road and Caerphilly Road (A469).

### **TENURE: LEASEHOLD**

**ENERGY EFFICIENCY RATING: D-79** 

FLOOR AREA APPROX: 16.72 SQ.M (180 SQ.FT)

**VIEWING: STRICTLY BY APPOINTMENT** 