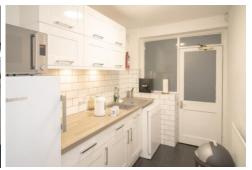

These fully furnished and serviced offices, located on the second floor, feature plastered walls and carpeting throughout.

The second-floor office includes one parking space. Access to communal W.C's and kitchen facilities.

# **ACCOMMODATION**

The accommodation briefly comprises:

Ground Floor Communal Meeting Room (Upon Request)

Communal Kitchen

Second Floor Rear - 16.72 sq.m (180 sq.ft)

W.C. Facilities

Total Area Available 16.72 sq.m (180 sq.ft)