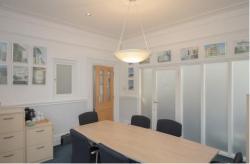

These fully furnished and serviced offices, located on the second floor, feature plastered walls and carpeting throughout.

The second-floor office includes one parking space. Access to communal W.C's and kitchen facilities.

# **ACCOMMODATION**

The accommodation briefly comprises:

Ground Floor Communal Meeting Room (Upon Request)

Communal Kitchen

Second Floor Rear - 16.72 sq.m (180 sq.ft)

W.C. Facilities

Total Area Available 16.72 sq.m (180 sq.ft)