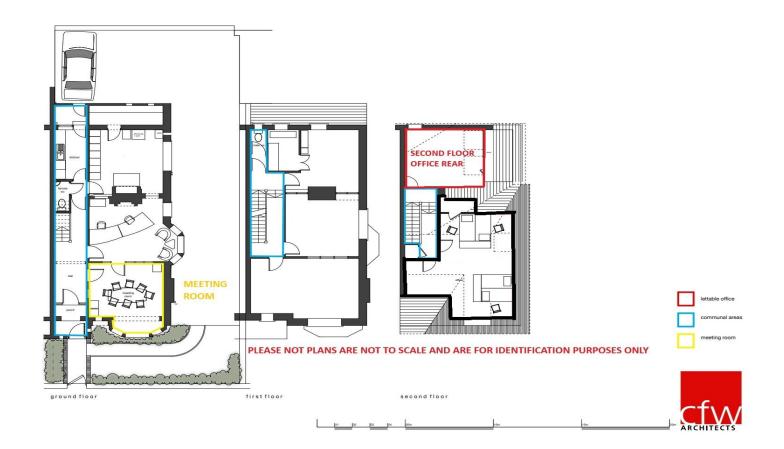

Additionally, a ground floor meeting room is available for use by prior arrangement.

# **ACCOMMODATION**

The accommodation briefly comprises:

Ground Floor Communal Meeting Room (Upon Request)

Communal Kitchen

Second Floor Rear - 16.72 sq.m (180 sq.ft)

W.C. Facilities

Total Area Available 16.72 sq.m (180 sq.ft)