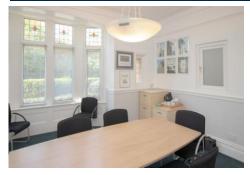

These fully furnished and serviced offices, located on the second floor, feature plastered walls and carpeting throughout.

The second-floor office includes one parking space. Access to communal W.C's and kitchen facilities.

Additionally, a ground floor meeting room is available for use by prior arrangement.