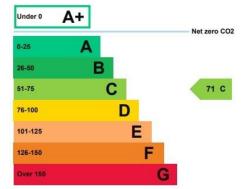

## VAT

Each party to bear their own legal costs incurred in the transaction.

**ENERGY EFFICIENCY RATING: C:71** 

FLOOR AREA APPROX: 49 SQ.M (527 SQ.FT)

**VIEWING: STRICTLY BY APPOINTMENT** 

## **ENERGY PERFORMANCE CERTIFICATE**

The subject property has an EPC rating of:

Energy Efficiency Rating C:71

Copy certificate available on request.

## THE CASABLANCA BUILDING, 3/4 MOUNT STUART SQUARE, CARDIFF. CF10 5FQ

This property's energy rating is C.