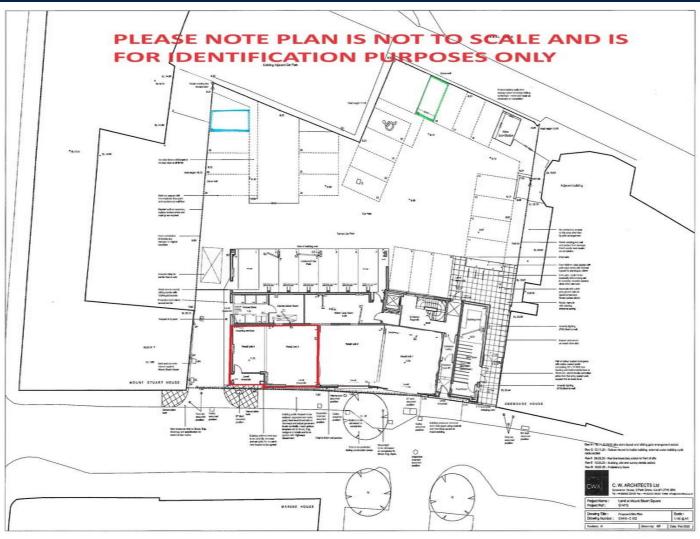

comprises This unit of ground floor office/retail/studio space most recently used as B1 'Business' to a four-storey mix used relatively new development.

The unit could be suitable for a variety of uses within use classes A1, A2, A3 and B1 dependent upon the prospective tenant's requirements.

### ACCOMMODATION

The accommodation briefly comprises:

Open plan office/Studio

Tea Point

W.C.

Storage Room

Total Area Available

49 sq.m. (527 sq.ft)