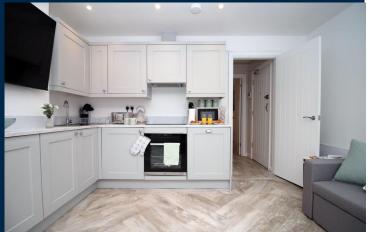

#### LOUNGE/KITCHEN/DINER

16' 7" x 12' 4" (5.06m x 3.78m)

Herringbone style laminate flooring throughout. Double glazed uPVC bay window to front aspect with fitted blinds. Pendant light fitting. Wall mounted electric heater. Power points. Modern fitted shaker style kitchen with a range of wall, base and drawer units with worktops over incorporating four ring induction hob with extractor above and oven beneath, and inset sink and drainer with mixer tap over. Integrated appliances such as washing machine, dishwasher and fridge/freezer. Splashback. Spotlights.