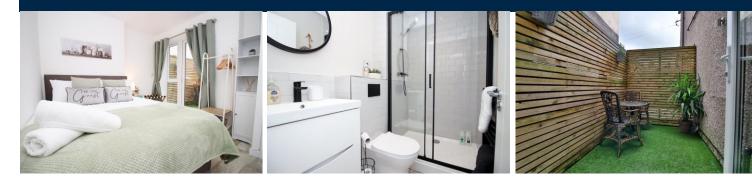

#### **BEDROOM**

10' 11" x 9' 5" (3.34m x 2.88m)

Laminate flooring. Pendant light fitting. Power points. Wall mounted electric heater. Storage cupboard, housing hot water tank. TV point. Double glazed door leading to rear courtyard.

#### **SHOWER ROOM**

6'3" x 3'9" (1.93m x 1.15m)

Tiled flooring and partially tiled walls. Walk in shower cubide with mains powered shower over. WC. Vanity wash hand basin with mixer tap over and storage beneath. Spotlights. Heated towel rail.

#### **OUTSIDE**

Front - On road parking. Pathway to front door.

Rear - Artificial grass. Fence and wall border. Wall mounted light.