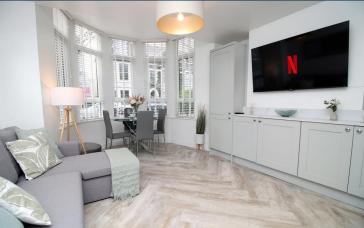

#### LOUNGE/KITCHEN/DINER

16' 7" x 12' 4" (5.06m x 3.78m)

Herringbone style laminate flooring throughout. Double glazed uPVC bay window to front aspect with fitted blinds. Pendant light fitting. Wall mounted electric heater. Power points. Modern fitted shaker style kitchen with a range of wall, base and drawer units with worktops over incorporating four ring induction hob with extractor above and oven beneath, and inset sink and drainer with mixer tap over. Integrated appliances such as washing machine, dishwasher and fridge/freezer. Splashback. Spotlights.