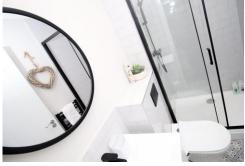

#### **SHOWER ROOM**

6'3" x 3'9" (1.93m x 1.15m)

Tiled flooring and partially tiled walls. Walk in shower cubide with mains powered shower over. WC. Vanity wash hand basin with mixer tap over and storage beneath. Spotlights. Heated towel rail.