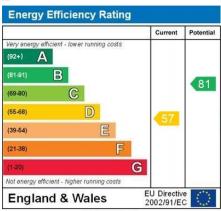

**TENURE: LEASEHOLD** 

**COUNCIL TAX BAND: B** 

FLOOR AREA APPROX: 355 SQ FT

**VIEWING: STRICTLY BY APPOINTMENT** 