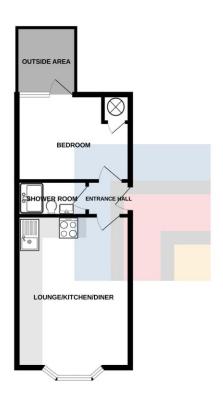

Walk in shower cubide with mains powered shower over. WC. Vanity wash hand basin with mixer tap over and storage beneath. Spotlights. Heated towel rail.

**TENURE: LEASEHOLD** 

**COUNCIL TAX BAND: B** 

FLOOR AREA APPROX: 355 SQ FT

**VIEWING: STRICTLY BY APPOINTMENT** 

#### **OUTSIDE**

Front - On road parking. Pathway to front door.

Rear - Artificial grass. Fence and wall border. Wall mounted light.

#### **TENURE**

MGY are advised that the property is leasehold with a term of 125 years from 2021. There is a service charge of approx. £1,171.91 per annum, which includes building insurance, secure fob access and a video entry intercom system. Ground rent £130 per annum.



## CONNAUGHT ROAD, ROATH, CARDIFF CF24 3PU













## CONNAUGHT ROAD, ROATH, CARDIFF CF24 3PU

GROUND FLOOR





WWW.EPC4U.COM

### CARDIFF 029 2046 5466











Important Notice: These particulars are prepared for gui dance only and do not form whole or any part of any offer or contract. Whilst the particulars are given in good faith, they are not to be relied upon as being a statement or representation of fact. They are made without responsibility on the part of MGY Ltd or Vendor/less or and the prospective purchaser/lessee should satisfy themselves by inspection or other wise as to their accuracy. Neither MGY Ltd nor anyone in their employ, or the vendor/lessor, imply, make or give any representation/warranty whatsoever in relation to this property.

MGY.CO.UK