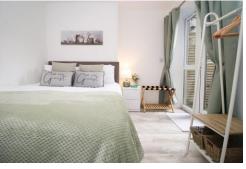

#### **BEDROOM**

10' 11" x 9' 5" (3.34m x 2.88m)

Laminate flooring. Pendant light fitting. Power points. Wall mounted electric heater. Storage cupboard, housing hot water tank. TV point. Double glazed door leading to rear courtyard.