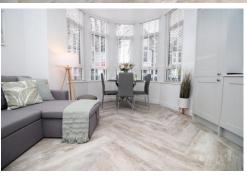

#### LOUNGE/KITCHEN/DINER

16' 7" x 12' 4" (5.06m x 3.78m)

Herringbone style laminate flooring throughout. Double glazed uPVC bay window to front aspect with fitted blinds. Pendant light fitting. Wall mounted electric heater. Power points. Modern fitted shaker style kitchen with a range of wall, base and drawer units with worktops over incorporating four ring induction hob with extractor above and oven beneath, and inset sink and drainer with mixer tap over. Integrated appliances such as washing machine, dishwasher and fridge/freezer. Splashback. Spotlights.