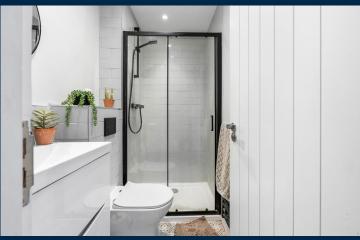

#### SHOWER ROOM

6'6" x3'8" (1.99m x1.12m)

Modern shower room. Tiled flooring and partially tiled walls. Walk in shower cubide with mains powered shower over. WC. Vanity wash hand basin with mixer tap over and storage beneath. Heated towel rail. Spotlights. Extractor fan.