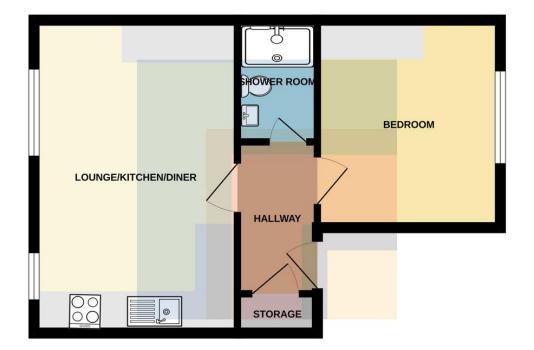

#### LOUNGE/KITCHEN/DINER

16'9" x 10' 10" (5.11m x 3.32m)

Double glazed windows to front aspect with additional window alongside. Laminate flooring throughout. Ample natural daylight. Open plan living with space for dining. High ceiling. Pendant light fitting to lounge and spotlights to kitchen. Power points. TV and telephone point. Alcoves with fixed shelving. Wall mounted electric panel heater. Modern fitted kitchen with a range of wall, base and drawer units with worktops incorporating stainless steel sink with drainer and mixer tap. Integrated oven and four ring electric hob with extractor hood over. Ample storage. Integrated fridge/freezer and washing machine.

#### BEDROOM

10'11" x 9' 7" (3.34m x 2.94m)

Double bedroom. Double glazed window to rear aspect. Carpet to floor. Pendant light fitting. Power points. Wall mounted electric panel heater.

#### FLOOR AREA APPROX: 344 SQ FT

#### SHOWER ROOM

6'6" x3'8" (1.99m x1.12m)

Modern shower room. Tiled flooring and partially tiled walls. Walk in shower cubide with mains powered shower over. WC. Vanity wash hand basin with mixer tap over and storage beneath. Heated towel rail. Spotlights. Extractor fan.