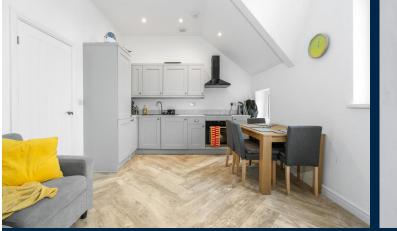

#### LOUNGE/KITCHEN/DINER

16'9" x 10' 10" (5.11m x 3.32m)

Double glazed windows to front aspect with additional window alongside. Laminate flooring throughout. Ample natural daylight. Open plan living with space for dining. High ceiling. Pendant light fitting to lounge and spotlights to kitchen. Power points. TV and telephone point. Alcoves with fixed shelving. Wall mounted electric panel heater. Modern fitted kitchen with a range of wall, base and drawer units with worktops incorporating stainless steel sink with drainer and mixer tap. Integrated oven and four ring electric hob with extractor hood over. Ample storage. Integrated fridge/freezer and washing machine.