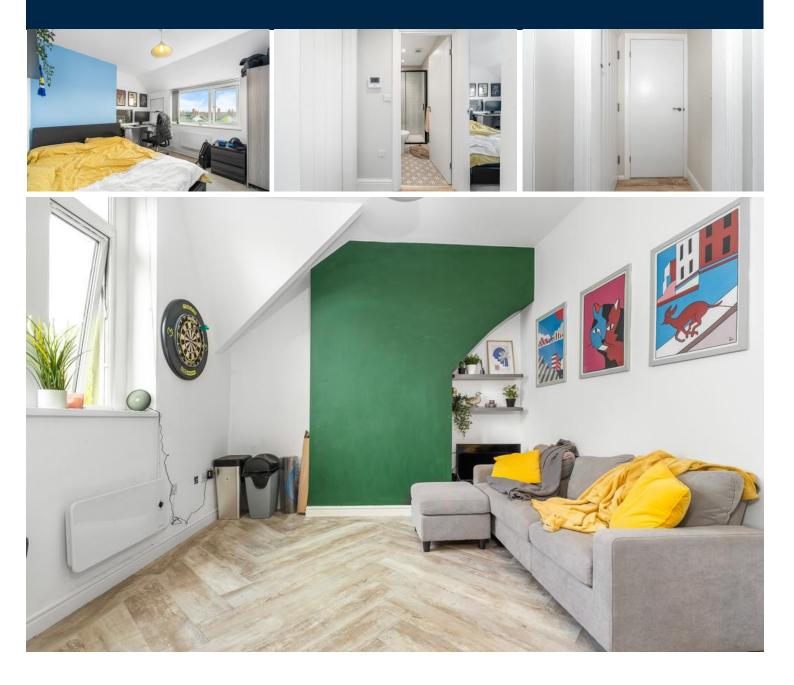

#### BEDROOM

10'11" x 9' 7" (3.34m x 2.94m)

Double bedroom. Double glazed window to rear aspect. Carpet to floor. Pendant light fitting. Power points. Wall mounted electric panel heater.