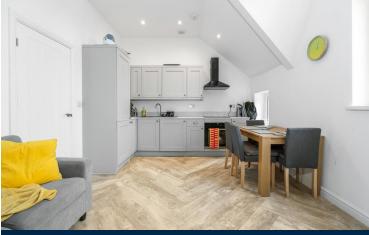

## LOUNGE/KITCHEN/DINER

16' 9" x 10' 10" (5.11m x 3.32m)

Double glazed windows to front aspect with additional window alongside. Laminate flooring throughout. Ample natural daylight. Open plan living with space for dining. High ceiling. Pendant light fitting to lounge and spotlights to kitchen. Power points. TV and telephone point. Alcoves with fixed shelving. Wall mounted electric panel heater. Modern fitted kitchen with a range of wall, base and drawer units with worktops incorporating stainless steel sink with drainer and mixer tap. Integrated oven and four ring electric hob with extractor hood over. Ample storage. Integrated fridge/freezer and washing machine.