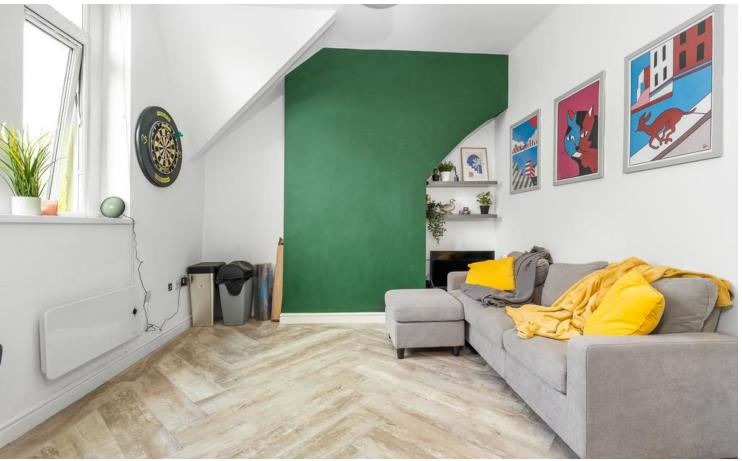

## LOUNGE/KITCHEN/DINER

16' 9" x 10' 10" (5.11m x 3.32m)

Double glazed windows to front aspect with additional window alongside. Laminate flooring throughout. Ample natural daylight. Open plan living with space for dining. High ceiling. Pendant light fitting to lounge and spotlights to kitchen. Power points. TV and telephone point. Alcoves with fixed shelving. Wall mounted electric panel heater. Modern fitted kitchen with a range of wall, base and drawer units with worktops incorporating stainless steel sink with drainer and mixer tap. Integrated oven and four ring electric hob with extractor hood over. Ample storage. Integrated fridge/freezer and washing machine.