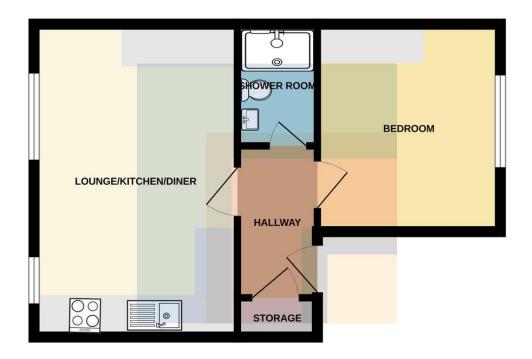

**ENTRANCE HALL** 

Entered via forecourt. Front door leading from communal hallway. Video entry intercom system. Pendant light fitting. Laminate flooring. Doors leading to all rooms and storage cupboard housing hot water tank.

## LOUNGE/KITCHEN/DINER

16' 9" x 10' 10" (5.11m x 3.32m)

Double glazed windows to front aspect with additional window alongside. Laminate flooring throughout. Ample natural daylight. Open plan living with space for dining. High ceiling. Pendant light fitting to lounge and spotlights to kitchen. Power points. TV and telephone point. Alcoves with fixed shelving. Wall mounted electric panel heater. Modern fitted kitchen with a range of wall, base and drawer units with worktops incorporating stainless steel sink with drainer and mixer tap. Integrated oven and four ring electric hob with extractor hood over. Ample storage. Integrated fridge/freezer and washing machine.

## **BEDROOM**

10' 11" x 9' 7" (3.34m x 2.94m)

Double bedroom. Double glazed window to rear aspect. Carpet to floor. Pendant light fitting. Power points. Wall mounted electric panel heater.

**TENURE: LEASEHOLD** 

## SHOWER ROOM

6'6" x 3'8" (1.99m x 1.12m)

Modern shower room. Tiled flooring and partially tiled walls. Walk in shower cubide with mains powered shower over. WC. Vanity wash hand basin with mixer tap over and storage beneath. Heated towel rail. Spotlights. Extractor fan.