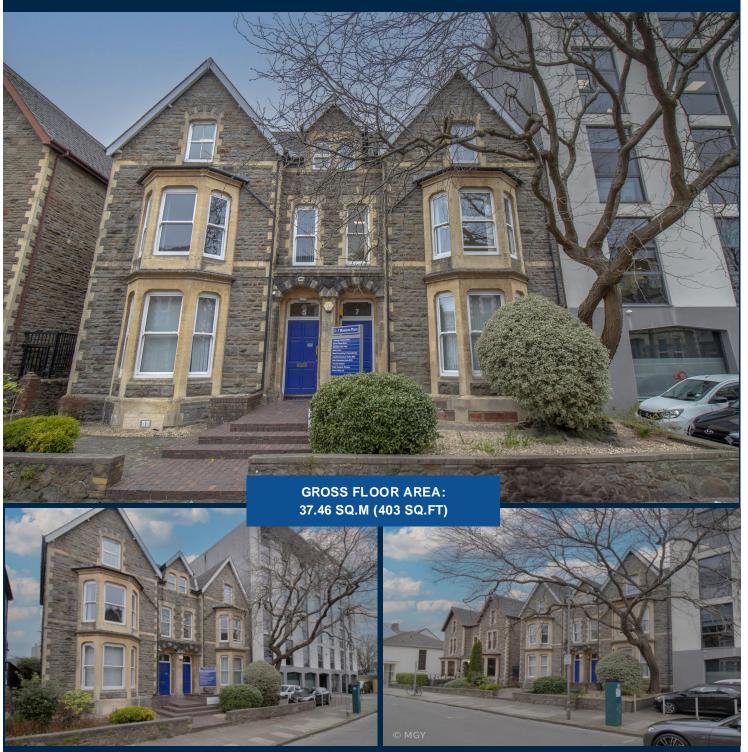

# **5 - 7 MUSEUM PLACE, CARDIFF CITY CENTRE.**CF10 3BD

£500 PCM (£6,000 P.A.X)

### GROUND FLOOR OFFICE SUITE TO LET

- Available from 16/06/2025
- Cardiff City Centre
- 1 Allocated parking space
- Flexible terms to be negotiated

Internally the office comprises of two ground floor interconnecting rooms, which are fitted with fluorescent strip lighting, intercom access, carpet, carpet tiles throughout, and benefits from shared kitchen and W.C. facilities.

#### **TENURE: LEASEHOLD**

**ENERGY EFFICIENCY RATING: D:99** 

FLOOR AREA APPROX: 37.46 SQ.M (403 SQ.FT)

**VIEWING: STRICTLY BY APPOINTMENT** 

#### **ACCOMMODATION**

The accommodation briefly comprises:

Office 1 20.28 sq.m (218 sq.ft.)
Office 2 17.18 sq.m (185 sq.ft.)
Shared kitchen and WC facilities

Total Area Available 37.46 sq.m (403 sq. ft.)