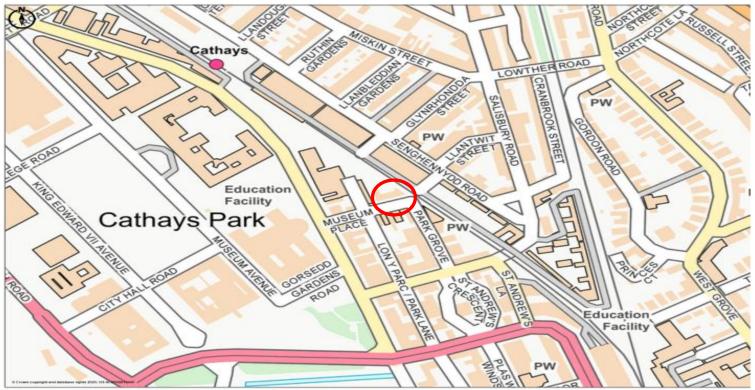

#### **LOCATION**

Museum Place is situated in the heart of Cardiff City Centre and is accessed off Park Place. The property is within walking distance of Cardiff City Hall, Registry Office, Museum, Queen Street and Cardiff's New Theatre. There is access to the M4 motorway from this property via North Road (A470) and the A48(M).

# 5-7 MUSEUM PLACE, CARDIFF CITY CENTRE. CF10 3BD

Promap

© Crown Copyright and database rights 2025. OS AC0000813445

Plotted Scale - 1:5000. Paper Size – A4