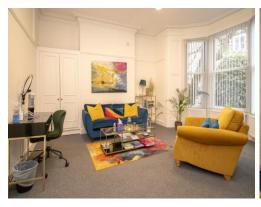

### GROUND FLOOR OFFICE SUITE TO LET

- Available from 16/06/2025
- Cardiff City Centre
- 1 Allocated parking space
- Flexible terms to be negotiated

Internally the office comprises of two ground floor interconnecting rooms, which are fitted with fluorescent strip lighting, intercom access, carpet, carpet tiles throughout, and benefits from shared kitchen and W.C. facilities.

#### **ACCOMMODATION**

The accommodation briefly comprises:

Office 1 20.28 sq.m (218 sq.ft.)
Office 2 17.18 sq.m (185 sq.ft.)
Shared kitchen and WC facilities

Total Area Available 37.46 sq.m (403 sq. ft.)