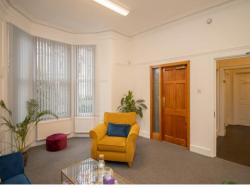

### GROUND FLOOR OFFICE SUITE TO LET

- Available from 16/06/2025
- Cardiff City Centre
- 1 Allocated parking space
- Flexible terms to be negotiated

Internally the office comprises of two ground floor interconnecting rooms, which are fitted with fluorescent strip lighting, intercom access, carpet, carpet tiles throughout, and benefits from shared kitchen and W.C. facilities.

#### **ACCOMMODATION**

The accommodation briefly comprises:

Office 1 20.28 sq.m (218 sq.ft.)
Office 2 17.18 sq.m (185 sq.ft.)
Shared kitchen and WC facilities

Total Area Available 37.46 sq.m (403 sq. ft.)