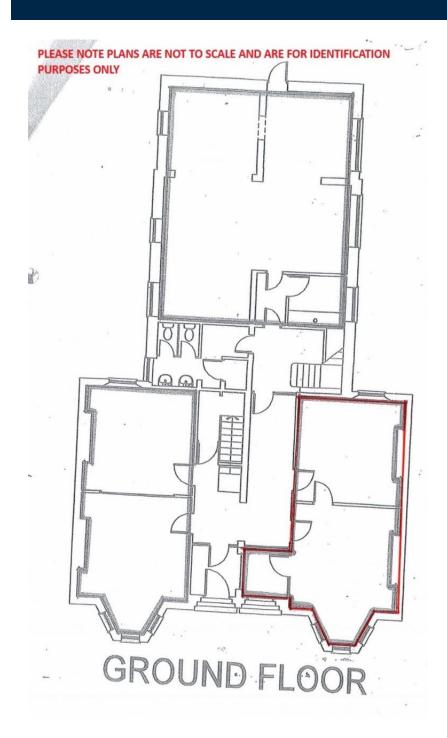

#### **ACCOMMODATION**

The accommodation briefly comprises:

Office 1 20.28 sq.m (218 sq.ft.)
Office 2 17.18 sq.m (185 sq.ft.)
Shared kitchen and WC facilities

Total Area Available 37.46 sq.m (403 sq. ft.)