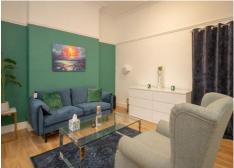

### GROUND FLOOR OFFICE SUITE TO LET

- Available from 16/06/2025
- Cardiff City Centre
- 1 Allocated parking space
- Flexible terms to be negotiated

Internally the office comprises of two ground floor interconnecting rooms, which are fitted with fluorescent strip lighting, intercom access, carpet, carpet tiles throughout, and benefits from shared kitchen and W.C. facilities.

#### **ACCOMMODATION**

The accommodation briefly comprises:

Office 1 20.28 sq.m (218 sq.ft.)
Office 2 17.18 sq.m (185 sq.ft.)
Shared kitchen and WC facilities

Total Area Available 37.46 sq.m (403 sq. ft.)