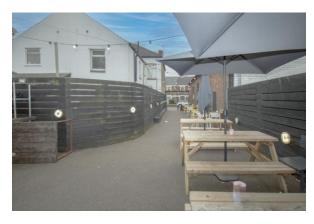

## GROUND FLOOR REAR RETAIL/OFFICE/STUDIO/TREATMENT ROOM

- Monthly Rent from £750pcm. (£9,000pax)
- Sought after location in popular affluent suburb

This ground floor retail/office/studio/treatment room is located to the rear of Unit 6, which is currently operating as a hair salon. The available treatment room (Unit 6b) is accessed through a Upvc glazed shop front (Unit 6).

The room benefits from drop lighting to the treatment room area, laminate flooring, roof lights providing natural light, Tea-point and shared W.C facility.

Available from 20/04/25