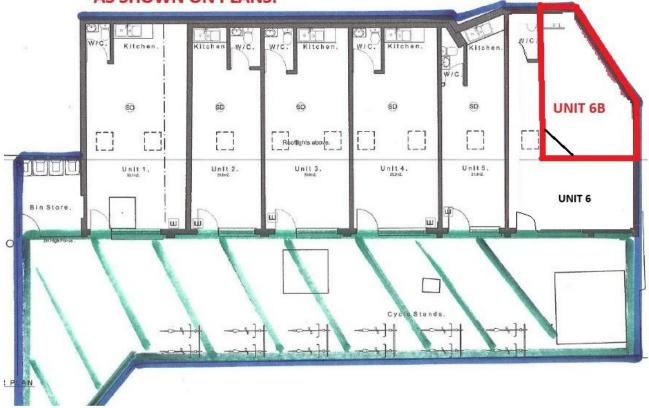

#### **ACCOMMODATION**

The accommodation briefly comprises:

Ground Floor 22 sq.m. (237 sq.ft.)

including Tea-point

Shared WC facility

TOTAL SPACE AVAILABLE - 22 sq.m. (237 sq.ft.)

#### PLEASE NOTE PLANS ARE NOT TO SCALE AND ARE FOR IDENTIFICATION PURPOSES ONLY

CARDIFF 029 2046 5466

13 Mount Stuart Square, Cardiff Bay, Cardiff, South Glamorgan, CF10 5EE

Important Notice: These particulars are prepared for guidance only and do not form whole or any part of any offer or contract. Whilst the particulars are given in good faith, they are not to be relied upon as being a statement or representation of fact. They are made without responsibility on the part of MGY Ltd or Vendor/less or and the prospective purchaser/lesse es hould satisfy themselves by inspection or other wise as to their accuracy. Neither MGY Ltd nor anyone in their employ, or the vendor/lessor, imply, make or give any representation/warranty whatsoever in relation to this property.