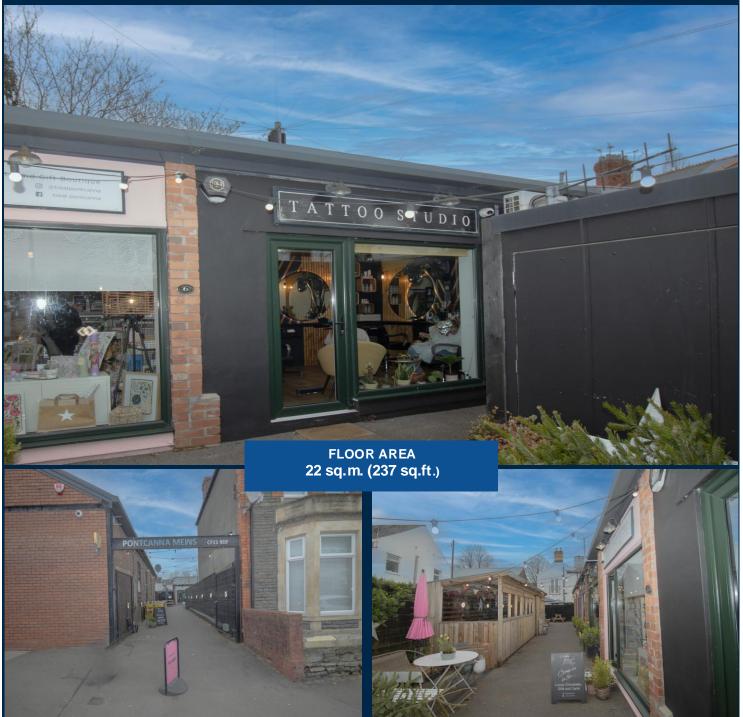

# **6B PONTCANNA MEWS,** KINGS ROAD, CARDIFF. CF11 9DH

## GROUND FLOOR REAR RETAIL/OFFICE/STUDIO/TREATMENT ROOM

- Monthly Rent from £750pcm. (£9,000pax)
- Sought after location in popular affluent suburb

This ground floor retail/office/studio/treatment room is located to the rear of Unit 6, which is currently operating as a hair salon. The available treatment room (Unit 6b) is accessed through a Upvc glazed shop front (Unit 6).

The room benefits from drop lighting to the treatment room area, laminate flooring, roof lights providing natural light, Tea-point and shared W.C facility.

Available from 20/04/25

#### **ACCOMMODATION**

The accommodation briefly comprises:

Ground Floor 22 sq.m. (237 sq.ft.)

including Tea-point

Shared WC facility

TOTAL SPACE AVAILABLE - 22 sq.m. (237 sq.ft.)

#### **TENURE: LEASEHOLD**

**ENERGY EFFICIENCY RATING: C:61** 

FLOOR AREA APPROX: 22 SQ.M. (237 SQ.FT.)

**VIEWING: STRICTLY BY APPOINTMENT** 