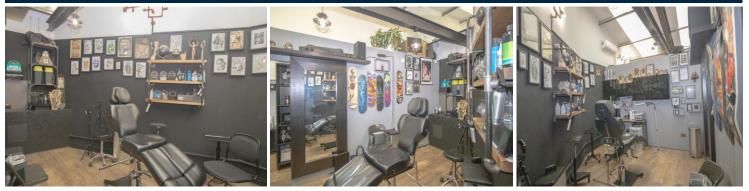

## GROUND FLOOR REAR RETAIL/OFFICE/STUDIO/TREATMENT ROOM

- Monthly Rent from £750pcm. (£9,000pax)
- Sought after location in popular affluent suburb

This ground floor retail/office/studio/treatment room is located to the rear of Unit 6, which is currently operating as a hair salon. The available treatment room (Unit 6b) is accessed through a Upvc glazed shop front (Unit 6).

The room benefits from drop lighting to the treatment room area, laminate flooring, roof lights providing natural light, Tea-point and shared W.C facility.

Available from 20/04/25

### 6B PONTCANNA MEWS, KINGS ROAD, CARDIFF. CF11 9DH

PLEASE NOTE PHOTOS ARE FOR ILLUSTRATIVE PURPOSES ONLY. FITINGS ARE TO BE REMOVED.

Promap © Crown Copyright and database rights 2025. OS AC0000813445

\*\*Plotted Scale - 1:5000. Paper Size – A4