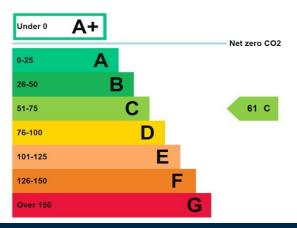

#### **TENURE: LEASEHOLD**

**ENERGY EFFICIENCY RATING: C:61** 

FLOOR AREA APPROX: 22 SQ.M. (237 SQ.FT.)

**VIEWING: STRICTLY BY APPOINTMENT** 

#### **ENERGY PERFORMANCE CERTIFICATE**

The subject property has an EPC rating of

Energy Efficiency Rating C:61

Copy certificate available on request.