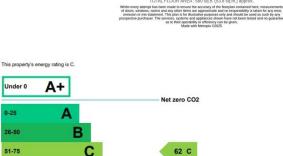

#### **TENURE: LEASEHOLD**

**ENERGY EFFICIENCY RATING: B: 62** 

#### ENERGY PERFORMANCE CERTIFICATE

The subject property has an EPC rating of:

B:62

Copy certificate available on request.