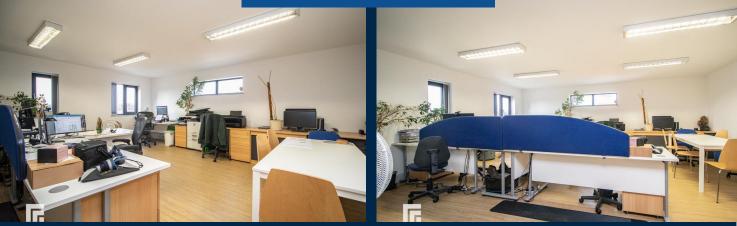

The office benefits from lift access, category 5 data cabling, strip lighting, Amtico flooring, electric panel heating, plus kitchenette/tea point and W.C facility.

#### ACCOMMODATION

The accommodation briefly comprises:

Main Office to include Comms cupboard W.C. Tea point/Kitchenette Office Hallway

53.8 sq.m

Total Area Available 53.8 sq.m (580 sq.ft)