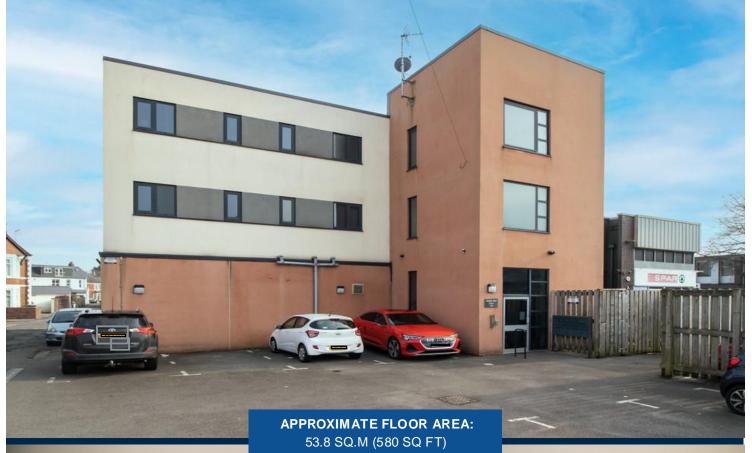

# 10 VICTORIA PARK COURT, COWBRIDGE ROAD EAST,

CANTON,

CARDIFF. CF5 1DB

#### ACCOMMODATION

The accommodation briefly comprises:

Main Office to include Comms cupboard W.C. Tea point/Kitchenette Office Hallway

53.8 sq.m

Total Area Available 53.8 sq.m (580 sq.ft)

#### FLOOR AREA APPROX: 53.8 SQ.M (580 SQ FT)

**VIEWING: STRICTLY BY APPOINTMENT** 