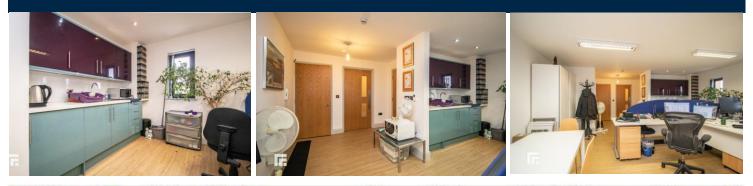

The office benefits from lift access, category 5 data cabling, strip lighting, Amtico flooring, electric panel heating, plus kitchenette/tea point and W.C facility.

#### ACCOMMODATION

The accommodation briefly comprises:

Main Office to include Comms cupboard W.C. Tea point/Kitchenette Office Hallway

53.8 sq.m

Total Area Available 53.8 sq.m (580 sq.ft)