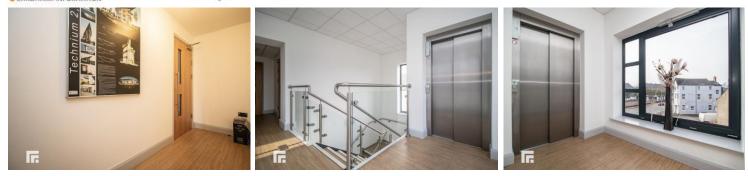

The office benefits from lift access, category 5 data cabling, strip lighting, Amtico flooring, electric panel heating, plus kitchenette/tea point and W.C facility.

#### ACCOMMODATION

The accommodation briefly comprises:

Main Office to include Comms cupboard W.C. Tea point/Kitchenette Office Hallway

53.8 sq.m

Total Area Available 53.8 sq.m (580 sq.ft)