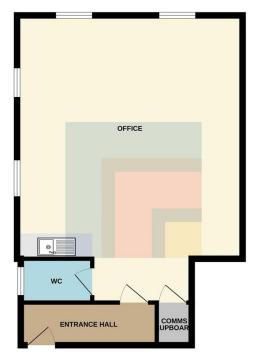

#### ACCOMMODATION

The accommodation briefly comprises:

Main Office to include Comms cupboard W.C. Tea point/Kitchenette Office Hallway

53.8 sq.m

Total Area Available 53.8 sq.m (580 sq.ft)

### 10 VICTORIA PARK COURT, COWBRIDGE ROAD EAST, CANTON, CARDIFF CF5. 1DB

SECOND FLOOR 580 sq.ft. (53.8 sq.m.) approx.

### PLEASE NOTE PLANS ARE NOT TO SCALE AND ARE FOR IDENTIFICATION PURPOSES ONLY.

DE

F

CARDIFF 029 2046 5466 13 Mount Stuart Square, Cardiff Bay, Cardiff, South Glamorgan, CF10 5EE

arla | propertymark PROTECTED