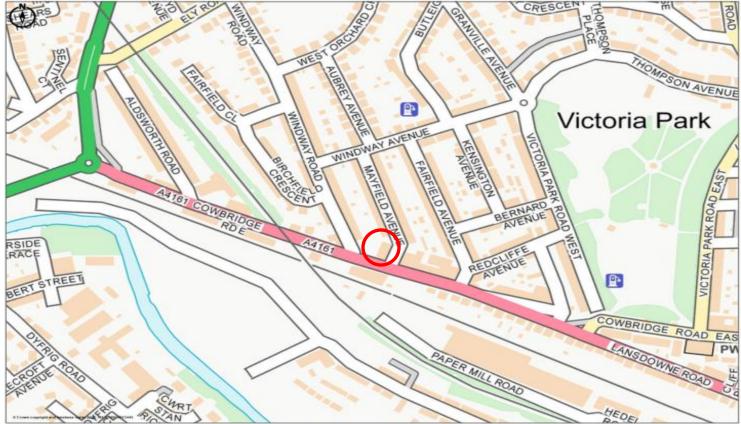

#### LOCATION

Cowbridge Road East (A4161) is primarily put to Commercial use with a mix of national and local occupiers.

The subject property is located to the western end of Cowbridge Road East within close proximity to its junctions with Lansdowne Road (A4161) and Cowbridge Road West (A48).

Other occupiers within the vicinity include Spar, Lloyds Bank, Cardiff West Delivery Office and Gym Central. Also within walking distance of the subject property is Victoria Park.