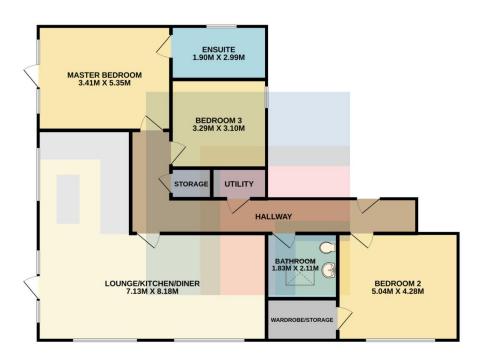

## LOUNGE/KITCHEN/DINER

23' 4" x 26' 10" (7.13m x 8.18m)

Porcelain tiled flooring throughout. Spotlights to ceiling with additional hanging pendant lighting to dining and kitchen area. Two alcoves - one with fitted shelving and storage. Large integrated gas fireplace. Modern double-glazed floor to ceiling windows bringing in ample natural light. Double glazed door leading onto impressive wrap around roof terrace. Fitted kitchen with a range of wall, base and drawer units with solid worktops over incorporating inset 1.5 sink with hot and cold tap over, and induction hob with pop up extractor fan. Integrated appliances such as fridge/freezer, washing machine, dishwasher, microwave, oven and grill. Corner cupboard which opens into pantry area. Power points. Central island with solid worktops over and ample storage beneath. Underfloor heating throughout.

#### MASTER BEDROOM

11'2" x 17'6" (3.41m x 5.35m)

Herringbone LVT flooring. Spotlights to ceiling. Modern fitted wardrobes. Power points. Modern double glazed windows and double glazed door leading to rooftop terrace. Underfloor heating. Door leading to ensuite shower room.

### **ENSUITE**

6'2" x 9' 9" (1.90m x 2.99m)

Tiled flooring and partially tiled walls. Walk in shower cubide with mains powered drench shower over and additional handheld attachment. Floor to ceiling glass shower screen. WC. Vanity wash hand basin with mixer tap over and storage beneath. Black heated towel rail. Double glazed obscure window. Spotlights. Extractor fan. Shaver point. Wall mounted LED mirror.

## **BEDROOM TWO**

16' 6" x 14' 0" (5.04m x 4.28m)

Tiled flooring. Spotlights to ceiling. Power points. Modern double-glazed windows providing ample natural light and views onto rooftop terrace and beyond. Double glazed door providing access to terrace. Door leading to walk in wardrobe / storage cupboard. Underfloor heating.

## **BEDROOM THREE**

10' 9" x 10' 2" (3.29m x 3.10m)

LVT flooring with underfloor heating. Double glazed window. Spotlights. Power points. TV point.

#### **BATHROOM**

6'0" x 6' 11" (1.83m x 2.11m)

Tiled flooring and partially tiled walls. White three-piece-suite comprising WC, vanity wash hand basin with mixer tap over and storage beneath and oversized double ended bath with hot and cold tap over and shower above with additional handheld shower attachment. Chrome heated towel rail. Shaver point. Electric opening roof light. Extractor fan.