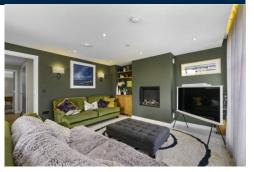

## LOUNGE/KITCHEN/DINER

23' 4" x 26' 10" (7.13m x 8.18m)

Porcelain tiled flooring throughout. Spotlights to ceiling with additional hanging pendant lighting to dining and kitchen area. Two alcoves - one with fitted shelving and storage. Large integrated gas fireplace. Modern double-glazed floor to ceiling windows bringing in ample natural light. Double glazed door leading onto impressive wrap around roof terrace. Fitted kitchen with a range of wall, base and drawer units with solid worktops over incorporating inset 1.5 sink with hot and cold tap over, and induction hob with pop up extractor fan. Integrated appliances such as fridge/freezer, washing machine, dishwasher, microwave, oven and grill. Corner cupboard which opens into pantry area. Power points. Central island with solid worktops over and ample storage beneath. Underfloor heating throughout.