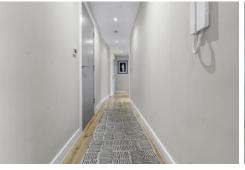

#### **ENTRANCE HALL**

Entered via front door leading from communal hallway. LVT flooring. Spotlights. Doors to all rooms and two large storage cupboards - one used as a utility room with space and plumbing for a washing machine and tumble dryer.