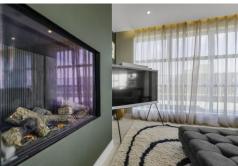

## LOUNGE/KITCHEN/DINER

23' 4" x 26' 10" (7.13m x 8.18m)

Porcelain tiled flooring throughout. Spotlights to ceiling with additional hanging pendant lighting to dining and kitchen area. Two alcoves - one with fitted shelving and storage. Large integrated gas fireplace. Modern double-glazed floor to ceiling windows bringing in ample natural light. Double glazed door leading onto impressive wrap around roof terrace. Fitted kitchen with a range of wall, base and drawer units with solid worktops over incorporating inset 1.5 sink with hot and cold tap over, and induction hob with pop up extractor fan. Integrated appliances such as fridge/freezer, washing machine, dishwasher, microwave, oven and grill. Corner cupboard which opens into pantry area. Power points. Central island with solid worktops over and ample storage beneath. Underfloor heating throughout.