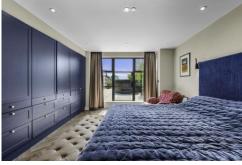

#### MASTER BEDROOM

11'2" x 17'6" (3.41m x 5.35m)

Herringbone LVT flooring. Spotlights to ceiling. Modern fitted wardrobes. Power points. Modern double glazed windows and double glazed door leading to rooftop terrace. Underfloor heating. Door leading to ensuite shower room.