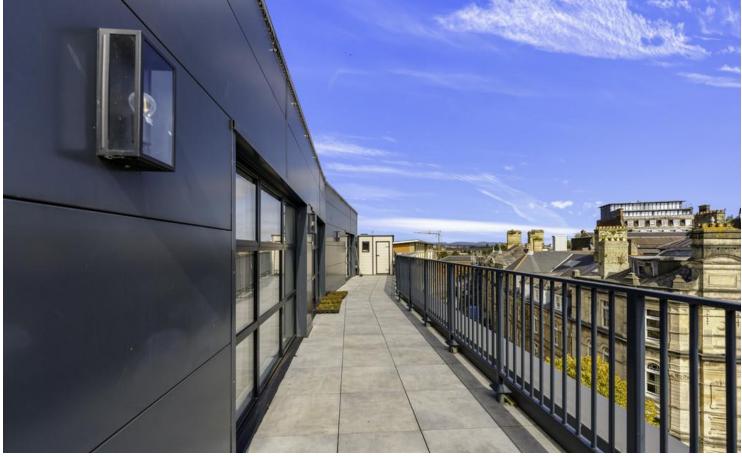

## **OUTSIDE**

Roof Terrace - 1200sq ft, South facing, wrap around roof terrace with access from bedroom two, lounge/kitchen/diner and master bedroom. Outside electrics and lighting. Pergola. Electric points. Hot tub. Impressive views over Cardiff Bay and Penarth. 500 sq ft east facing side terrace with views over Mount Stuart Square with storage shed. Fully mature planters, trees and lawn. 8kw solar panels.