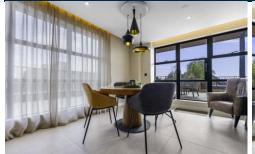

## LOUNGE/KITCHEN/DINER

23' 4" x 26' 10" (7.13m x 8.18m)

Porcelain tiled flooring throughout. Spotlights to ceiling with additional hanging pendant lighting to dining and kitchen area. Two alcoves - one with fitted shelving and storage. Large integrated gas fireplace. Modern double-glazed floor to ceiling windows bringing in ample natural light. Double glazed door leading onto impressive wrap around roof terrace. Fitted kitchen with a range of wall, base and drawer units with solid worktops over incorporating inset 1.5 sink with hot and cold tap over, and induction hob with pop up extractor fan. Integrated appliances such as fridge/freezer, washing machine, dishwasher, microwave, oven and grill. Corner cupboard which opens into pantry area. Power points. Central island with solid worktops over and ample storage beneath. Underfloor heating throughout.