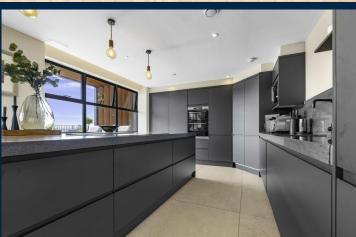

## LOUNGE/KITCHEN/DINER

23' 4" x 26' 10" (7.13m x 8.18m)

Porcelain tiled flooring throughout. Spotlights to ceiling with additional hanging pendant lighting to dining and kitchen area. Two alcoves - one with fitted shelving and storage. Large integrated gas fireplace. Modern double-glazed floor to ceiling windows bringing in ample natural light. Double glazed door leading onto impressive wrap around roof terrace. Fitted kitchen with a range of wall, base and drawer units with solid worktops over incorporating inset 1.5 sink with hot and cold tap over, and induction hob with pop up extractor fan. Integrated appliances such as fridge/freezer, washing machine, dishwasher, microwave, oven and grill. Corner cupboard which opens into pantry area. Power points. Central island with solid worktops over and ample storage beneath. Underfloor heating throughout.