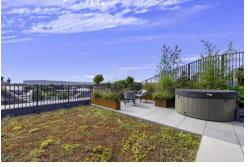

## **OUTSIDE**

Roof Terrace - 1200sq ft, South facing, wrap around roof terrace with access from bedroom two, lounge/kitchen/diner and master bedroom. Outside electrics and lighting. Pergola. Electric points. Hot tub. Impressive views over Cardiff Bay and Penarth. 500 sq ft east facing side terrace with views over Mount Stuart Square with storage shed. Fully mature planters, trees and lawn. 8kw solar panels.