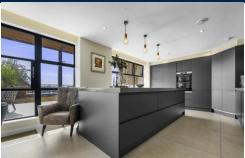

## LOUNGE/KITCHEN/DINER

23' 4" x 26' 10" (7.13m x 8.18m)

Porcelain tiled flooring throughout. Spotlights to ceiling with additional hanging pendant lighting to dining and kitchen area. Two alcoves - one with fitted shelving and storage. Large integrated gas fireplace. Modern double-glazed floor to ceiling windows bringing in ample natural light. Double glazed door leading onto impressive wrap around roof terrace. Fitted kitchen with a range of wall, base and drawer units with solid worktops over incorporating inset 1.5 sink with hot and cold tap over, and induction hob with pop up extractor fan. Integrated appliances such as fridge/freezer, washing machine, dishwasher, microwave, oven and grill. Corner cupboard which opens into pantry area. Power points. Central island with solid worktops over and ample storage beneath. Underfloor heating throughout.