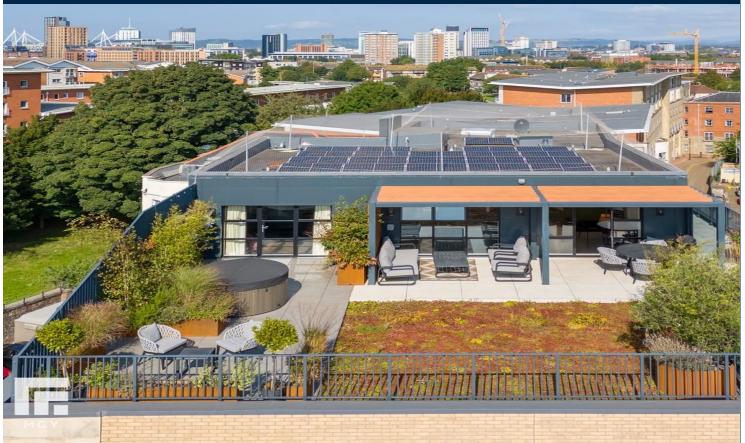

## **OUTSIDE**

Roof Terrace - 1200sq ft, South facing, wrap around roof terrace with access from bedroom two, lounge/kitchen/diner and master bedroom. Outside electrics and lighting. Pergola. Electric points. Hot tub. Impressive views over Cardiff Bay and Penarth. 500 sq ft east facing side terrace with views over Mount Stuart Square with storage shed. Fully mature planters, trees and lawn. 8kw solar panels.

Parking - Secure gated under croft parking with two parking spaces.