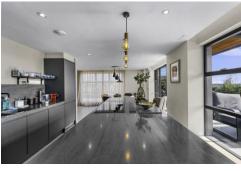

## LOUNGE/KITCHEN/DINER

23' 4" x 26' 10" (7.13m x 8.18m)

Porcelain tiled flooring throughout. Spotlights to ceiling with additional hanging pendant lighting to dining and kitchen area. Two alcoves - one with fitted shelving and storage. Large integrated gas fireplace. Modern double-glazed floor to ceiling windows bringing in ample natural light. Double glazed door leading onto impressive wrap around roof terrace. Fitted kitchen with a range of wall, base and drawer units with solid worktops over incorporating inset 1.5 sink with hot and cold tap over, and induction hob with pop up extractor fan. Integrated appliances such as fridge/freezer, washing machine, dishwasher, microwave, oven and grill. Corner cupboard which opens into pantry area. Power points. Central island with solid worktops over and ample storage beneath. Underfloor heating throughout.