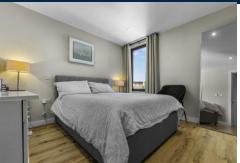

#### MASTER BEDROOM

11'2" x 17'6" (3.41m x 5.35m)

Herringbone LVT flooring. Spotlights to ceiling. Modern fitted wardrobes. Power points. Modern double glazed windows and double glazed door leading to rooftop terrace. Underfloor heating. Door leading to ensuite shower room.

## **BEDROOM THREE**

10' 9" x 10' 2" (3.29m x 3.10m)

LVT flooring with underfloor heating. Double glazed window. Spotlights. Power points. TV point.