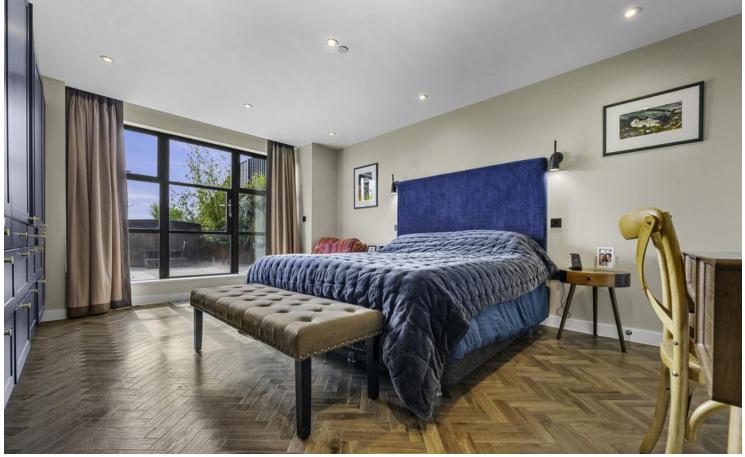

#### MASTER BEDROOM

11'2" x 17'6" (3.41m x 5.35m)

Herringbone LVT flooring. Spotlights to ceiling. Modern fitted wardrobes. Power points. Modern double glazed windows and double glazed door leading to rooftop terrace. Underfloor heating. Door leading to ensuite shower room.

### **ENSUITE**

6'2" x 9' 9" (1.90m x 2.99m)

Tiled flooring and partially tiled walls. Walk in shower cubide with mains powered drench shower over and additional handheld attachment. Floor to ceiling glass shower screen. WC. Vanity wash hand basin with mixer tap over and storage beneath. Black heated towel rail. Double glazed obscure window. Spotlights. Extractor fan. Shaver point. Wall mounted LED mirror.