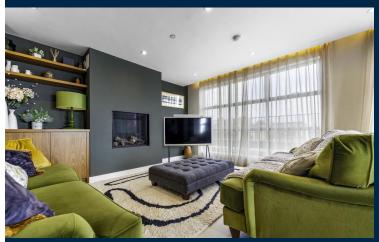

## LOUNGE/KITCHEN/DINER

23' 4" x 26' 10" (7.13m x 8.18m)

Porcelain tiled flooring throughout. Spotlights to ceiling with additional hanging pendant lighting to dining and kitchen area. Two alcoves - one with fitted shelving and storage. Large integrated gas fireplace. Modern double-glazed floor to ceiling windows bringing in ample natural light. Double glazed door leading onto impressive wrap around roof terrace. Fitted kitchen with a range of wall, base and drawer units with solid worktops over incorporating inset 1.5 sink with hot and cold tap over, and induction hob with pop up extractor fan. Integrated appliances such as fridge/freezer, washing machine, dishwasher, microwave, oven and grill. Corner cupboard which opens into pantry area. Power points. Central island with solid worktops over and ample storage beneath. Underfloor heating throughout.