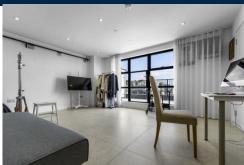

## **BEDROOM TWO**

16' 6" x 14' 0" (5.04m x 4.28m)

Tiled flooring. Spotlights to ceiling. Power points. Modern double-glazed windows providing ample natural light and views onto rooftop terrace and beyond. Double glazed door providing access to terrace. Door leading to walk in wardrobe / storage cupboard. Underfloor heating.