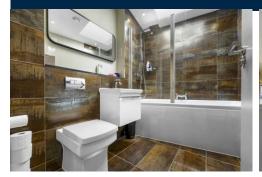

#### **BATHROOM**

6'0" x 6' 11" (1.83m x 2.11m)

Tiled flooring and partially tiled walls. White three-piece-suite comprising WC, vanity wash hand basin with mixer tap over and storage beneath and oversized double ended bath with hot and cold tap over and shower above with additional handheld shower attachment. Chrome heated towel rail. Shaver point. Electric opening roof light. Extractor fan.