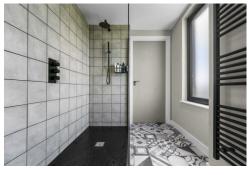

### **ENSUITE**

6'2" x 9' 9" (1.90m x 2.99m)

Tiled flooring and partially tiled walls. Walk in shower cubide with mains powered drench shower over and additional handheld attachment. Floor to ceiling glass shower screen. WC. Vanity wash hand basin with mixer tap over and storage beneath. Black heated towel rail. Double glazed obscure window. Spotlights. Extractor fan. Shaver point. Wall mounted LED mirror.

#### **BATHROOM**

6'0" x 6' 11" (1.83m x 2.11m)

Tiled flooring and partially tiled walls. White three-piece-suite comprising WC, vanity wash hand basin with mixer tap over and storage beneath and oversized double ended bath with hot and cold tap over and shower above with additional handheld shower attachment. Chrome heated towel rail. Shaver point. Electric opening roof light. Extractor fan.